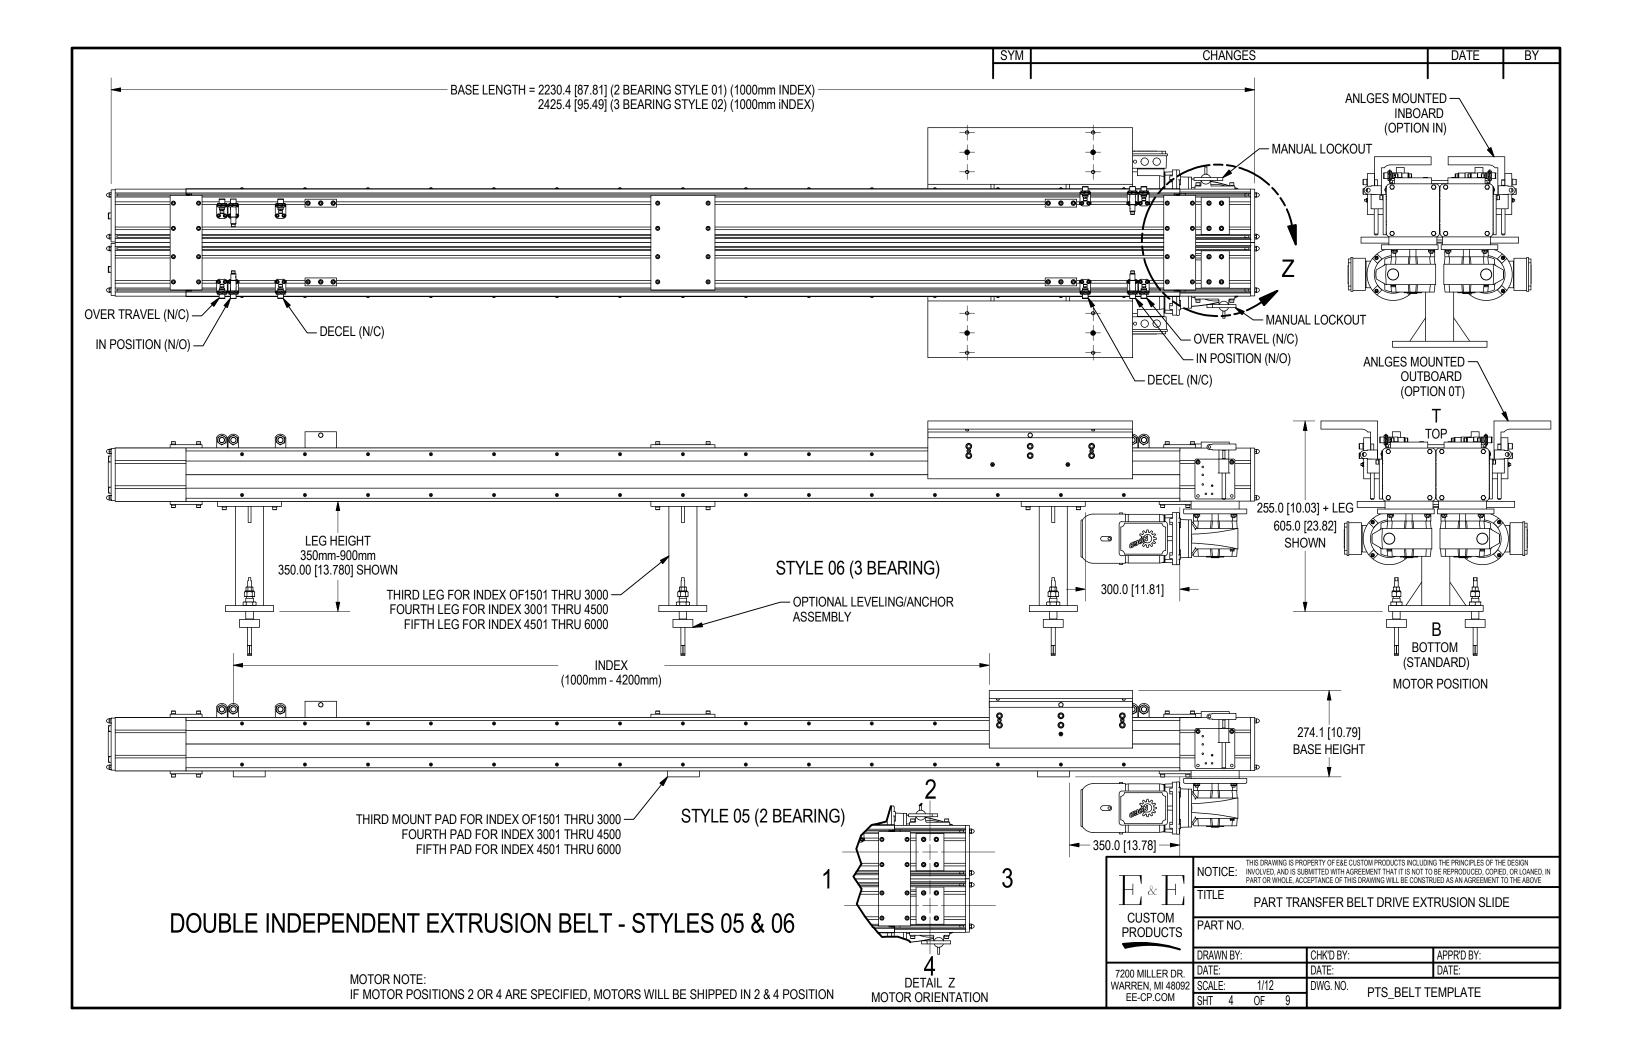

| CHANGES                     |                                                                           | DATE                                       | BY               |
|-----------------------------|---------------------------------------------------------------------------|--------------------------------------------|------------------|
|                             |                                                                           |                                            |                  |
| <b>INFORMATION</b>          |                                                                           |                                            |                  |
|                             |                                                                           |                                            |                  |
| ╘┯┚╘╍┹┯┹╼┚╘┯┚               |                                                                           |                                            |                  |
|                             |                                                                           | Iotor Position<br>Top (Orientations 2      | 2.4  only        |
|                             |                                                                           |                                            |                  |
|                             |                                                                           | eveling                                    |                  |
|                             |                                                                           | None (Customer S                           | upplied)         |
|                             |                                                                           |                                            |                  |
|                             |                                                                           | None (Customer S                           | upplied)         |
|                             | E                                                                         | (                                          |                  |
|                             | <u> </u>                                                                  | lotor Orientation                          | 2014(2)          |
|                             | 1                                                                         | Motor @ Pos 2                              | iowii)           |
|                             | 3                                                                         |                                            |                  |
|                             | N                                                                         | lotor & Gearbox                            |                  |
|                             | Ē                                                                         | 1 hp 7.5:1 Ratio                           |                  |
|                             | E<br>F                                                                    |                                            |                  |
|                             | L                                                                         | eg Height                                  |                  |
|                             | C                                                                         | 00 No legs (Standard<br>50 (350mm to 900mm |                  |
|                             |                                                                           | , 0 0001111                                | ,                |
| ~                           |                                                                           |                                            |                  |
| <                           |                                                                           |                                            |                  |
|                             |                                                                           |                                            |                  |
|                             |                                                                           |                                            |                  |
|                             |                                                                           |                                            |                  |
|                             |                                                                           |                                            |                  |
|                             |                                                                           |                                            |                  |
|                             |                                                                           |                                            |                  |
|                             | I M W                                                                     |                                            |                  |
|                             | IN MARY                                                                   |                                            |                  |
|                             |                                                                           | · `\                                       |                  |
|                             |                                                                           |                                            |                  |
|                             | T N                                                                       |                                            |                  |
|                             |                                                                           |                                            |                  |
|                             | 24                                                                        |                                            |                  |
|                             | s                                                                         |                                            |                  |
| · Chilling                  | -                                                                         | Ť >                                        | $\downarrow$     |
|                             |                                                                           |                                            |                  |
| E 07                        | ST                                                                        | YLE 08                                     |                  |
| FLOOR PLATES)               |                                                                           | V/LEG OPTION)                              |                  |
| ED OUTBOARD)                | (W / OPTIC                                                                | ONAL LEVELING)                             |                  |
| ,                           | (ANGLES MC                                                                | UNTED INBOAR                               | D)               |
|                             |                                                                           |                                            |                  |
|                             |                                                                           |                                            |                  |
|                             |                                                                           |                                            |                  |
| NOTICE: INVOLVED, AND IS SU | DPERTY OF E&E CUSTOM PRODUCTS INC<br>BMITTED WITH AGREEMENT THAT IT IS NO | T TO BE REPRODUCED, COPIE                  | D, OR LOANED, IN |
|                             | CEPTANCE OF THIS DRAWING WILL BE CO                                       |                                            |                  |
| PART TRA                    | NSFER BELT DRIVE E                                                        | XTRUSION SLID                              | E                |
| PART NO.                    |                                                                           |                                            |                  |
| DRAWN BY:                   | CHK'D BY:                                                                 | APPR'D BY:                                 |                  |
| DATE:                       | DATE:                                                                     | DATE:                                      |                  |
| SCALE: 1/25                 |                                                                           |                                            |                  |
|                             |                                                                           |                                            |                  |
| SHT 1 OF 9                  | _                                                                         |                                            |                  |