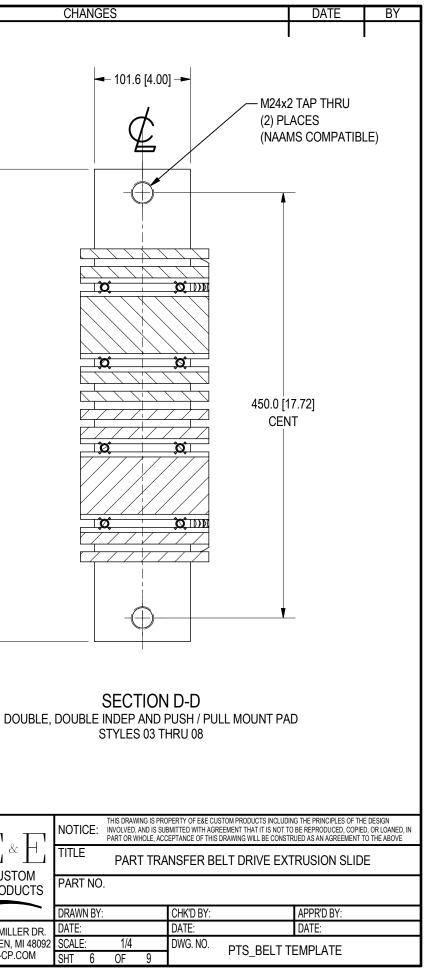

| NOTICE: INVOLVED, AND IS SUE | BMITTED WITH AGREE         | MENT THAT IT IS NOT TO | G THE PRINCIPLES OF THE DESIGN<br>BE REPRODUCED, COPIED, OR LOANED, IN |
|------------------------------|----------------------------|------------------------|------------------------------------------------------------------------|
|                              |                            |                        | UED AS AN AGREEMENT TO THE ABOVE                                       |
| PARTIRA                      | INSFEK BEL                 |                        | RUSION SLIDE                                                           |
| PART NO.                     |                            |                        |                                                                        |
| DRAWN BY:                    | CHK'D BY:                  |                        | APPR'D BY:                                                             |
| DATE:<br>SCALE: 1/4          | DATE:<br>DWG. NO.          |                        | DATE:                                                                  |
| SCALE: 174<br>SHT 7 OF 9     | DWG. NO. PTS_BELT TEMPLATE |                        |                                                                        |
|                              |                            |                        |                                                                        |