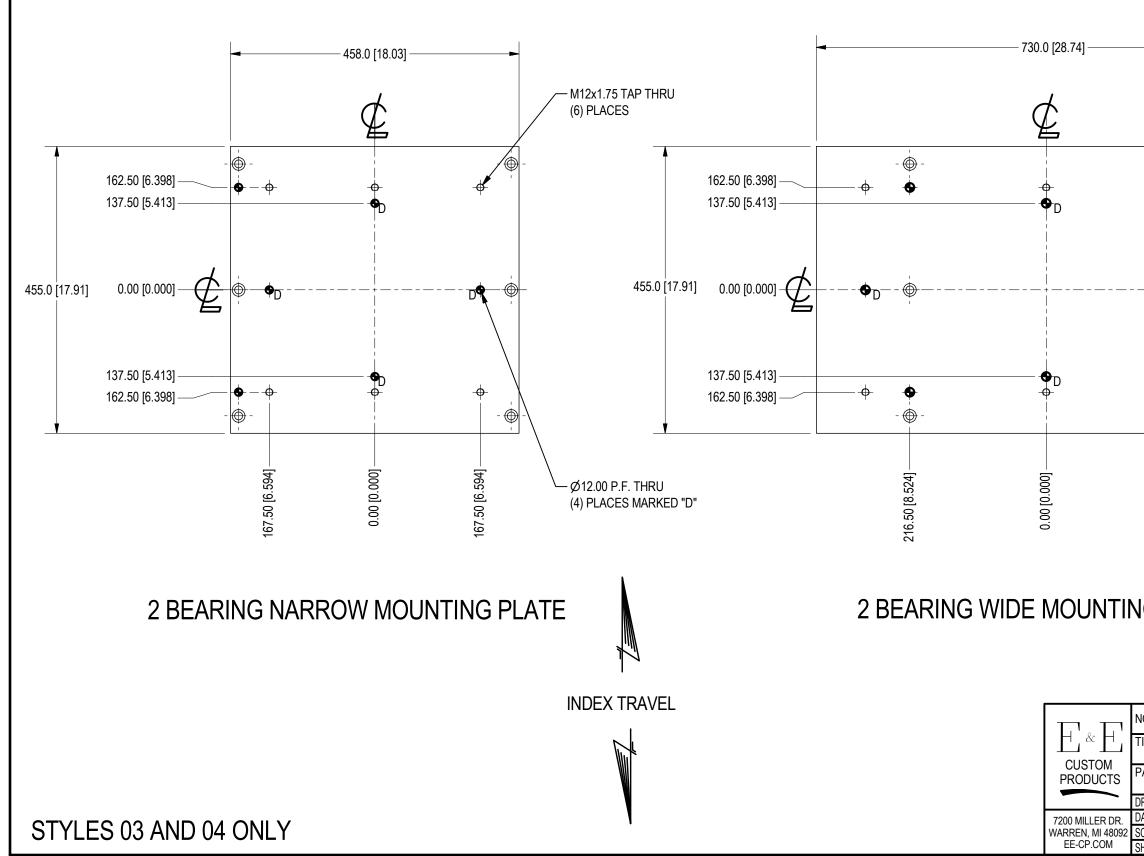

DATE

ΒY

SYM

| CHANGES                                                                                                                                                                             | DATE                    | BY               |  |  |  |
|-------------------------------------------------------------------------------------------------------------------------------------------------------------------------------------|-------------------------|------------------|--|--|--|
|                                                                                                                                                                                     |                         |                  |  |  |  |
|                                                                                                                                                                                     |                         |                  |  |  |  |
|                                                                                                                                                                                     |                         |                  |  |  |  |
|                                                                                                                                                                                     |                         |                  |  |  |  |
|                                                                                                                                                                                     |                         |                  |  |  |  |
|                                                                                                                                                                                     |                         |                  |  |  |  |
| _                                                                                                                                                                                   |                         |                  |  |  |  |
|                                                                                                                                                                                     |                         |                  |  |  |  |
|                                                                                                                                                                                     |                         | 0 [0.984]        |  |  |  |
|                                                                                                                                                                                     |                         | 0 [0.00 1]       |  |  |  |
|                                                                                                                                                                                     |                         |                  |  |  |  |
|                                                                                                                                                                                     |                         |                  |  |  |  |
| Ψ                                                                                                                                                                                   |                         |                  |  |  |  |
|                                                                                                                                                                                     |                         |                  |  |  |  |
|                                                                                                                                                                                     |                         |                  |  |  |  |
|                                                                                                                                                                                     |                         |                  |  |  |  |
|                                                                                                                                                                                     | <br>                    |                  |  |  |  |
|                                                                                                                                                                                     |                         |                  |  |  |  |
|                                                                                                                                                                                     |                         |                  |  |  |  |
| $\setminus$                                                                                                                                                                         |                         |                  |  |  |  |
| - <del>•</del> \                                                                                                                                                                    |                         |                  |  |  |  |
|                                                                                                                                                                                     |                         |                  |  |  |  |
| \\                                                                                                                                                                                  |                         |                  |  |  |  |
|                                                                                                                                                                                     |                         |                  |  |  |  |
| 5 √ √ Ø12.00 P.F. THRU                                                                                                                                                              |                         |                  |  |  |  |
| (4) PLACES MARKED "D"                                                                                                                                                               |                         |                  |  |  |  |
| ₩12x1.75 TAP                                                                                                                                                                        | THRU                    |                  |  |  |  |
| (6) PLACES                                                                                                                                                                          |                         |                  |  |  |  |
|                                                                                                                                                                                     |                         |                  |  |  |  |
| IG PLATE                                                                                                                                                                            |                         |                  |  |  |  |
| OTLATE                                                                                                                                                                              |                         |                  |  |  |  |
|                                                                                                                                                                                     |                         |                  |  |  |  |
|                                                                                                                                                                                     |                         |                  |  |  |  |
|                                                                                                                                                                                     |                         |                  |  |  |  |
| NOTICE: THIS DRAWING IS PROPERTY OF E&E CUSTOM PRODUCTS INCLU<br>INVOLVED, AND IS SUBMITTED WITH AGREEMENT THAT IT IS NOT<br>PART OR WHOLE, ACCEPTANCE OF THIS DRAWING WILL BE CONS | TO BE REPRODUCED, COPIE | D, OR LOANED, IN |  |  |  |
| TITLE PART TRANSFER BELT DRIVE EXTRUSION SLIDE                                                                                                                                      |                         |                  |  |  |  |
| PART NO.                                                                                                                                                                            |                         |                  |  |  |  |
|                                                                                                                                                                                     |                         |                  |  |  |  |
| DRAWN BY: CHK'D BY:<br>DATE: DATE:                                                                                                                                                  | APPR'D BY:<br>DATE:     |                  |  |  |  |
| SCALE: 1/6 DWG. NO. DTO DELT                                                                                                                                                        | TEMPLATE                |                  |  |  |  |
| SHT 8 OF 9 PIS_BELT                                                                                                                                                                 | —                       |                  |  |  |  |