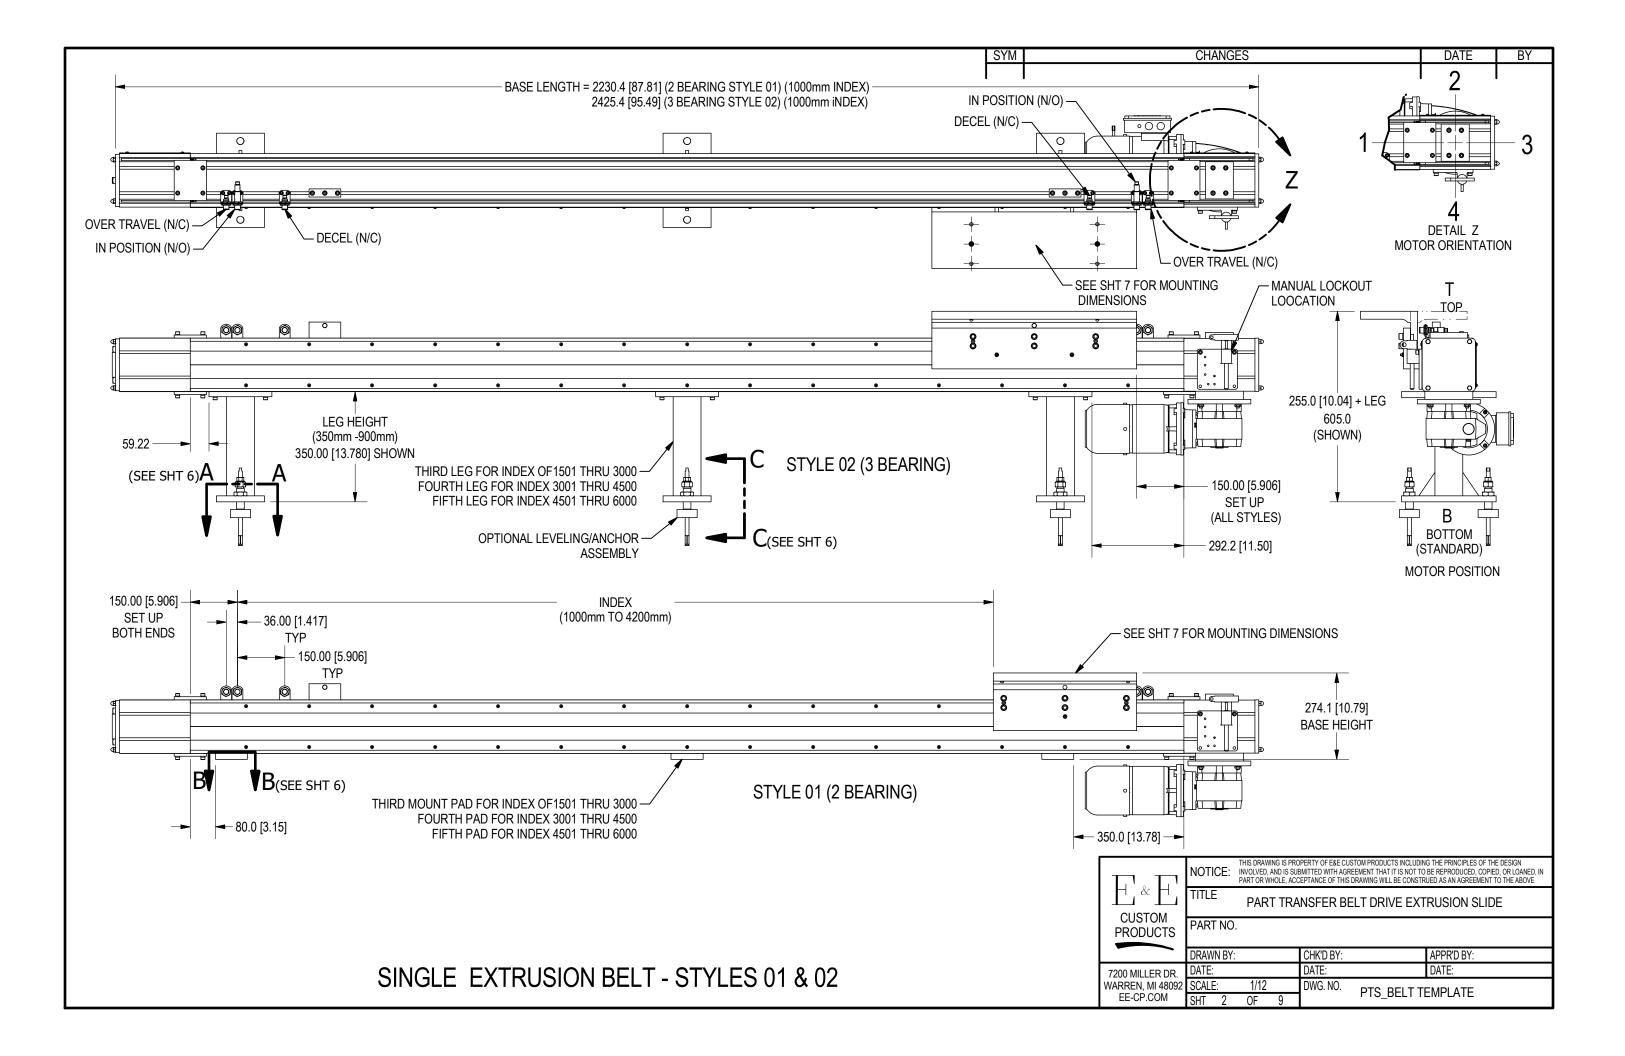

| CHANGES                     |                                                                           | DATE                                       | BY               |
|-----------------------------|---------------------------------------------------------------------------|--------------------------------------------|------------------|
|                             |                                                                           |                                            |                  |
| <b>INFORMATION</b>          |                                                                           |                                            |                  |
|                             |                                                                           |                                            |                  |
| ╘┯┚╘╍┹┯┹╼┚╘┯┚               |                                                                           |                                            |                  |
|                             |                                                                           | Iotor Position<br>Top (Orientations 2      | 2.4  only        |
|                             |                                                                           |                                            |                  |
|                             |                                                                           | eveling                                    |                  |
|                             |                                                                           | None (Customer S                           | upplied)         |
|                             |                                                                           |                                            |                  |
|                             |                                                                           | None (Customer S                           | upplied)         |
|                             | E                                                                         | (                                          |                  |
|                             | <u> </u>                                                                  | lotor Orientation                          | 2014(2)          |
|                             | 1                                                                         | Motor @ Pos 2                              | iowii)           |
|                             | 3                                                                         |                                            |                  |
|                             | N                                                                         | lotor & Gearbox                            |                  |
|                             | Ē                                                                         | 1 hp 7.5:1 Ratio                           |                  |
|                             | E<br>F                                                                    |                                            |                  |
|                             | L                                                                         | eg Height                                  |                  |
|                             | C                                                                         | 00 No legs (Standard<br>50 (350mm to 900mm |                  |
|                             |                                                                           | , 0 0001111                                | ,                |
| ~                           |                                                                           |                                            |                  |
| <                           |                                                                           |                                            |                  |
|                             |                                                                           |                                            |                  |
|                             |                                                                           |                                            |                  |
|                             |                                                                           |                                            |                  |
|                             |                                                                           |                                            |                  |
|                             |                                                                           |                                            |                  |
|                             |                                                                           |                                            |                  |
|                             | I M W                                                                     |                                            |                  |
|                             | IN MARY                                                                   |                                            |                  |
|                             |                                                                           | · `\                                       |                  |
|                             |                                                                           |                                            |                  |
|                             | T N                                                                       |                                            |                  |
|                             |                                                                           |                                            |                  |
|                             | 24                                                                        |                                            |                  |
|                             | s                                                                         |                                            |                  |
| · Chilling                  | -                                                                         | Ť >                                        | $\downarrow$     |
|                             |                                                                           |                                            |                  |
| E 07                        | ST                                                                        | YLE 08                                     |                  |
| FLOOR PLATES)               |                                                                           | V/LEG OPTION)                              |                  |
| ED OUTBOARD)                | (W / OPTIC                                                                | ONAL LEVELING)                             |                  |
| ,                           | (ANGLES MC                                                                | UNTED INBOAR                               | D)               |
|                             |                                                                           |                                            |                  |
|                             |                                                                           |                                            |                  |
|                             |                                                                           |                                            |                  |
| NOTICE: INVOLVED, AND IS SU | DPERTY OF E&E CUSTOM PRODUCTS INC<br>BMITTED WITH AGREEMENT THAT IT IS NO | T TO BE REPRODUCED, COPIE                  | D, OR LOANED, IN |
|                             | CEPTANCE OF THIS DRAWING WILL BE CO                                       |                                            |                  |
| PART TRA                    | NSFER BELT DRIVE E                                                        | XTRUSION SLID                              | E                |
| PART NO.                    |                                                                           |                                            |                  |
| DRAWN BY:                   | CHK'D BY:                                                                 | APPR'D BY:                                 |                  |
| DATE:                       | DATE:                                                                     | DATE:                                      |                  |
| SCALE: 1/25                 |                                                                           |                                            |                  |
|                             |                                                                           |                                            |                  |
| SHT 1 OF 9                  | _                                                                         |                                            |                  |