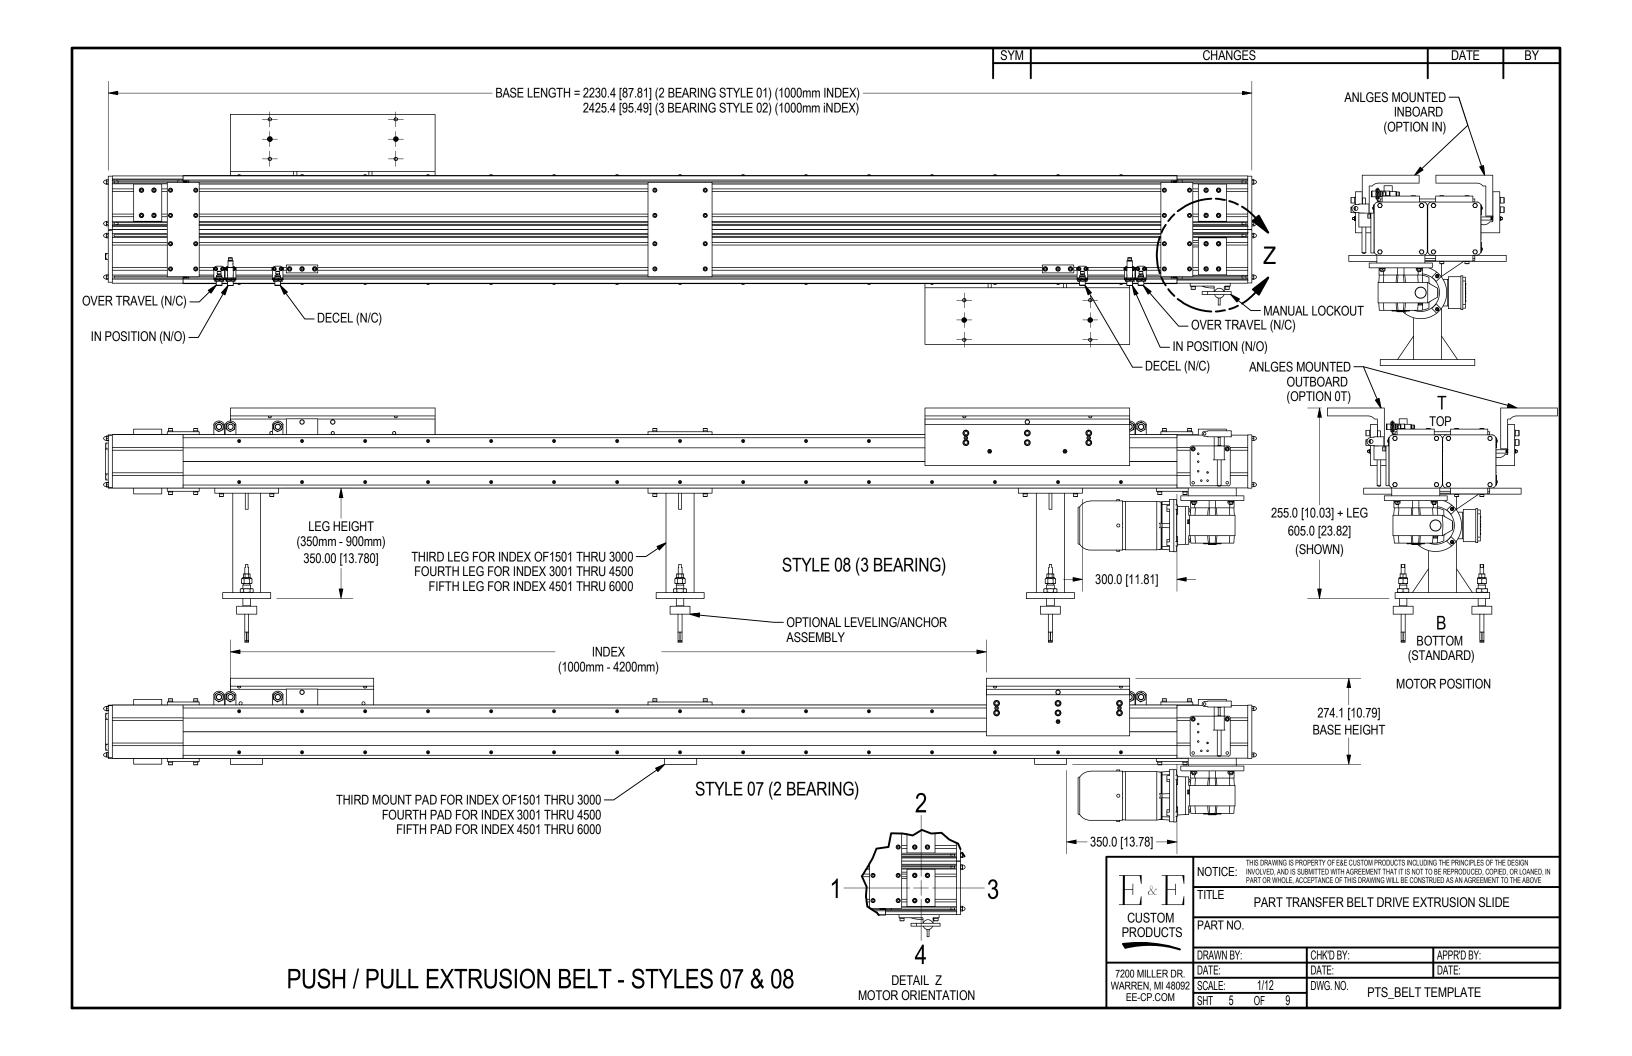

| CHANGES                     |                                                                           | DATE                                       | BY               |
|-----------------------------|---------------------------------------------------------------------------|--------------------------------------------|------------------|
|                             |                                                                           |                                            |                  |
| <b>INFORMATION</b>          |                                                                           |                                            |                  |
|                             |                                                                           |                                            |                  |
| ╘┯┚╘╍┹┯┹╼┚╘┯┚               |                                                                           |                                            |                  |
|                             |                                                                           | Iotor Position<br>Top (Orientations 2      | 2.4  only        |
|                             |                                                                           |                                            |                  |
|                             |                                                                           | eveling                                    |                  |
|                             |                                                                           | None (Customer S                           | upplied)         |
|                             |                                                                           |                                            |                  |
|                             |                                                                           | None (Customer S                           | upplied)         |
|                             | E                                                                         | (                                          |                  |
|                             | <u> </u>                                                                  | lotor Orientation                          | 2014(2)          |
|                             | 1                                                                         | Motor @ Pos 2                              | iowii)           |
|                             | 3                                                                         |                                            |                  |
|                             | N                                                                         | lotor & Gearbox                            |                  |
|                             | Ē                                                                         | 1 hp 7.5:1 Ratio                           |                  |
|                             | E<br>F                                                                    |                                            |                  |
|                             | L                                                                         | eg Height                                  |                  |
|                             | C                                                                         | 00 No legs (Standard<br>50 (350mm to 900mm |                  |
|                             |                                                                           | , 0 0001111                                | ,                |
| ~                           |                                                                           |                                            |                  |
| <                           |                                                                           |                                            |                  |
|                             |                                                                           |                                            |                  |
|                             |                                                                           |                                            |                  |
|                             |                                                                           |                                            |                  |
|                             |                                                                           |                                            |                  |
|                             |                                                                           |                                            |                  |
|                             |                                                                           |                                            |                  |
|                             | I M W                                                                     |                                            |                  |
|                             | IN MARY                                                                   |                                            |                  |
|                             |                                                                           | · `\                                       |                  |
|                             |                                                                           |                                            |                  |
|                             | T N                                                                       |                                            |                  |
|                             |                                                                           |                                            |                  |
|                             | 24                                                                        |                                            |                  |
|                             | s                                                                         |                                            |                  |
| · Chilling                  | -                                                                         | Ť >                                        | $\downarrow$     |
|                             |                                                                           |                                            |                  |
| E 07                        | ST                                                                        | YLE 08                                     |                  |
| FLOOR PLATES)               |                                                                           | V/LEG OPTION)                              |                  |
| ED OUTBOARD)                | (W / OPTIC                                                                | ONAL LEVELING)                             |                  |
| ,                           | (ANGLES MC                                                                | UNTED INBOAR                               | D)               |
|                             |                                                                           |                                            |                  |
|                             |                                                                           |                                            |                  |
|                             |                                                                           |                                            |                  |
| NOTICE: INVOLVED, AND IS SU | DPERTY OF E&E CUSTOM PRODUCTS INC<br>BMITTED WITH AGREEMENT THAT IT IS NO | T TO BE REPRODUCED, COPIE                  | D, OR LOANED, IN |
|                             | CEPTANCE OF THIS DRAWING WILL BE CO                                       |                                            |                  |
| PART TRA                    | NSFER BELT DRIVE E                                                        | XTRUSION SLID                              | E                |
| PART NO.                    |                                                                           |                                            |                  |
| DRAWN BY:                   | CHK'D BY:                                                                 | APPR'D BY:                                 |                  |
| DATE:                       | DATE:                                                                     | DATE:                                      |                  |
| SCALE: 1/25                 |                                                                           |                                            |                  |
|                             |                                                                           |                                            |                  |
| SHT 1 OF 9                  | _                                                                         |                                            |                  |