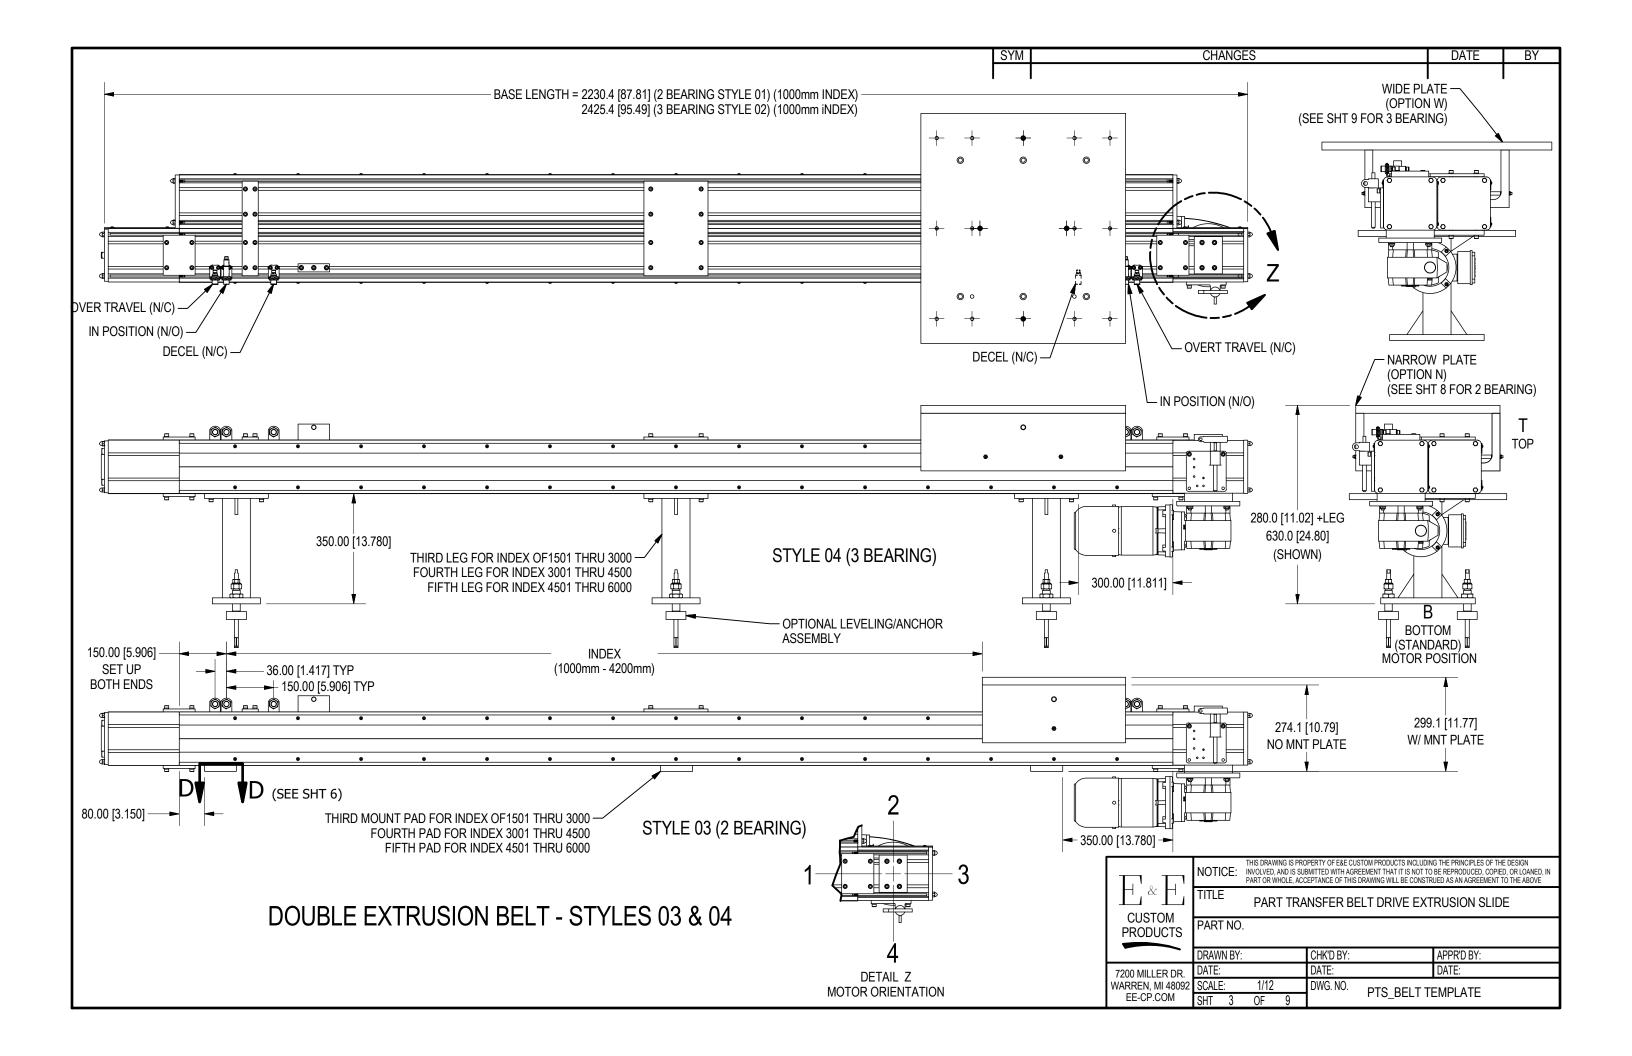

| CHANGES                     |                                                                           | DATE                                       | BY               |
|-----------------------------|---------------------------------------------------------------------------|--------------------------------------------|------------------|
|                             |                                                                           |                                            |                  |
| <b>INFORMATION</b>          |                                                                           |                                            |                  |
|                             |                                                                           |                                            |                  |
| ╘┯┚╘╍┹┯┹╼┚╘┯┚               |                                                                           |                                            |                  |
|                             |                                                                           | Iotor Position<br>Top (Orientations 2      | 2.4  only        |
|                             |                                                                           |                                            |                  |
|                             |                                                                           | eveling                                    |                  |
|                             |                                                                           | None (Customer S                           | upplied)         |
|                             |                                                                           |                                            |                  |
|                             |                                                                           | None (Customer S                           | upplied)         |
|                             | E                                                                         | (                                          |                  |
|                             | <u> </u>                                                                  | lotor Orientation                          | 2014(2)          |
|                             | 1                                                                         | Motor @ Pos 2                              | iowii)           |
|                             | 3                                                                         |                                            |                  |
|                             | N                                                                         | lotor & Gearbox                            |                  |
|                             | Ē                                                                         | 1 hp 7.5:1 Ratio                           |                  |
|                             | E<br>F                                                                    |                                            |                  |
|                             | L                                                                         | eg Height                                  |                  |
|                             | C                                                                         | 00 No legs (Standard<br>50 (350mm to 900mm |                  |
|                             |                                                                           | , 0 0001111                                | ,                |
| ~                           |                                                                           |                                            |                  |
| <                           |                                                                           |                                            |                  |
|                             |                                                                           |                                            |                  |
|                             |                                                                           |                                            |                  |
|                             |                                                                           |                                            |                  |
|                             |                                                                           |                                            |                  |
|                             |                                                                           |                                            |                  |
|                             |                                                                           |                                            |                  |
|                             | I M W                                                                     |                                            |                  |
|                             | IN MARY                                                                   |                                            |                  |
|                             |                                                                           | · `\                                       |                  |
|                             |                                                                           |                                            |                  |
|                             | T N                                                                       |                                            |                  |
|                             |                                                                           |                                            |                  |
|                             | 24                                                                        |                                            |                  |
|                             | s                                                                         |                                            |                  |
| · Chilling                  | -                                                                         | Ť >                                        | $\downarrow$     |
|                             |                                                                           |                                            |                  |
| E 07                        | ST                                                                        | YLE 08                                     |                  |
| FLOOR PLATES)               |                                                                           | V/LEG OPTION)                              |                  |
| ED OUTBOARD)                | (W / OPTIC                                                                | ONAL LEVELING)                             |                  |
| ,                           | (ANGLES MC                                                                | UNTED INBOAR                               | D)               |
|                             |                                                                           |                                            |                  |
|                             |                                                                           |                                            |                  |
|                             |                                                                           |                                            |                  |
| NOTICE: INVOLVED, AND IS SU | DPERTY OF E&E CUSTOM PRODUCTS INC<br>BMITTED WITH AGREEMENT THAT IT IS NO | T TO BE REPRODUCED, COPIE                  | D, OR LOANED, IN |
|                             | CEPTANCE OF THIS DRAWING WILL BE CO                                       |                                            |                  |
| PART TRA                    | NSFER BELT DRIVE E                                                        | XTRUSION SLID                              | E                |
| PART NO.                    |                                                                           |                                            |                  |
| DRAWN BY:                   | CHK'D BY:                                                                 | APPR'D BY:                                 |                  |
| DATE:                       | DATE:                                                                     | DATE:                                      |                  |
| SCALE: 1/25                 |                                                                           |                                            |                  |
|                             |                                                                           |                                            |                  |
| SHT 1 OF 9                  | _                                                                         |                                            |                  |