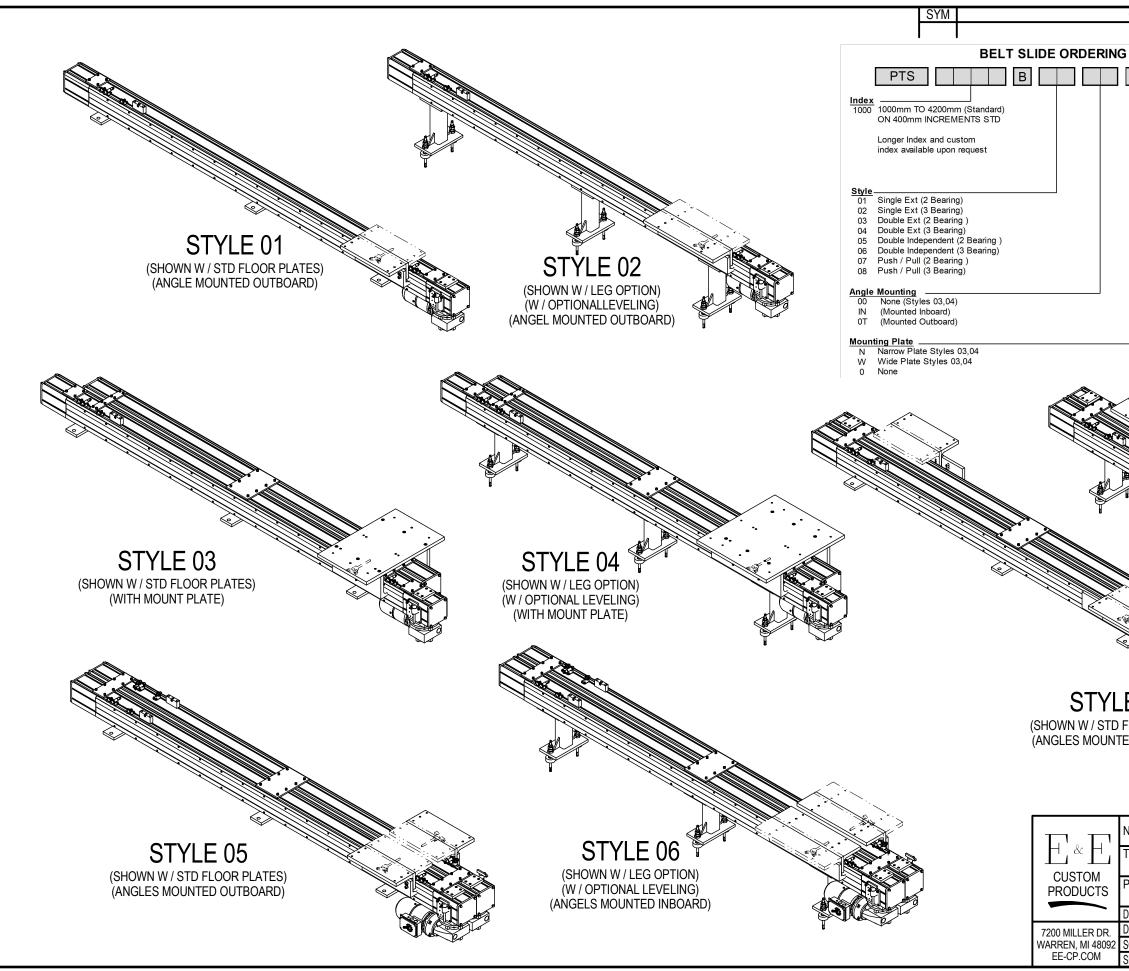

| CHANGES                     |                                                                           | DATE                                       | BY               |
|-----------------------------|---------------------------------------------------------------------------|--------------------------------------------|------------------|
|                             |                                                                           |                                            |                  |
| <b>INFORMATION</b>          |                                                                           |                                            |                  |
|                             |                                                                           |                                            |                  |
| ╘┯┚╘╍┹┯┹╼┚╘┯┚               |                                                                           |                                            |                  |
|                             |                                                                           | Iotor Position<br>Top (Orientations 2      | 2.4  only        |
|                             |                                                                           |                                            |                  |
|                             |                                                                           | eveling                                    |                  |
|                             |                                                                           | None (Customer S                           | upplied)         |
|                             |                                                                           |                                            |                  |
|                             |                                                                           | None (Customer S                           | upplied)         |
|                             | E                                                                         | (                                          |                  |
|                             | <u> </u>                                                                  | lotor Orientation                          | 2014(2)          |
|                             | 1                                                                         | Motor @ Pos 2                              | iowii)           |
|                             | 3                                                                         |                                            |                  |
|                             | N                                                                         | lotor & Gearbox                            |                  |
|                             | Ē                                                                         | 1 hp 7.5:1 Ratio                           |                  |
|                             | E<br>F                                                                    |                                            |                  |
|                             | L                                                                         | eg Height                                  |                  |
|                             | C                                                                         | 00 No legs (Standard<br>50 (350mm to 900mm |                  |
|                             |                                                                           | , 0 0001111                                | ,                |
| ~                           |                                                                           |                                            |                  |
| <                           |                                                                           |                                            |                  |
|                             |                                                                           |                                            |                  |
|                             |                                                                           |                                            |                  |
|                             |                                                                           |                                            |                  |
|                             |                                                                           |                                            |                  |
|                             |                                                                           |                                            |                  |
|                             |                                                                           |                                            |                  |
|                             | I M W                                                                     |                                            |                  |
|                             | IN MARY                                                                   |                                            |                  |
|                             |                                                                           | · `\                                       |                  |
|                             |                                                                           |                                            |                  |
|                             | T N                                                                       |                                            |                  |
|                             |                                                                           |                                            |                  |
|                             | 24                                                                        |                                            |                  |
|                             | s                                                                         |                                            |                  |
| · Chilling                  | -                                                                         | Ť >                                        | $\downarrow$     |
|                             |                                                                           |                                            |                  |
| E 07                        | ST                                                                        | YLE 08                                     |                  |
| FLOOR PLATES)               |                                                                           | V/LEG OPTION)                              |                  |
| ED OUTBOARD)                | (W / OPTIC                                                                | ONAL LEVELING)                             |                  |
| ,                           | (ANGLES MC                                                                | UNTED INBOAR                               | D)               |
|                             |                                                                           |                                            |                  |
|                             |                                                                           |                                            |                  |
|                             |                                                                           |                                            |                  |
| NOTICE: INVOLVED, AND IS SU | DPERTY OF E&E CUSTOM PRODUCTS INC<br>BMITTED WITH AGREEMENT THAT IT IS NO | T TO BE REPRODUCED, COPIE                  | D, OR LOANED, IN |
|                             | CEPTANCE OF THIS DRAWING WILL BE CO                                       |                                            |                  |
| PART TRA                    | NSFER BELT DRIVE E                                                        | XTRUSION SLID                              | E                |
| PART NO.                    |                                                                           |                                            |                  |
| DRAWN BY:                   | CHK'D BY:                                                                 | APPR'D BY:                                 |                  |
| DATE:                       | DATE:                                                                     | DATE:                                      |                  |
| SCALE: 1/25                 |                                                                           |                                            |                  |
|                             |                                                                           |                                            |                  |
| SHT 1 OF 9                  | _                                                                         |                                            |                  |