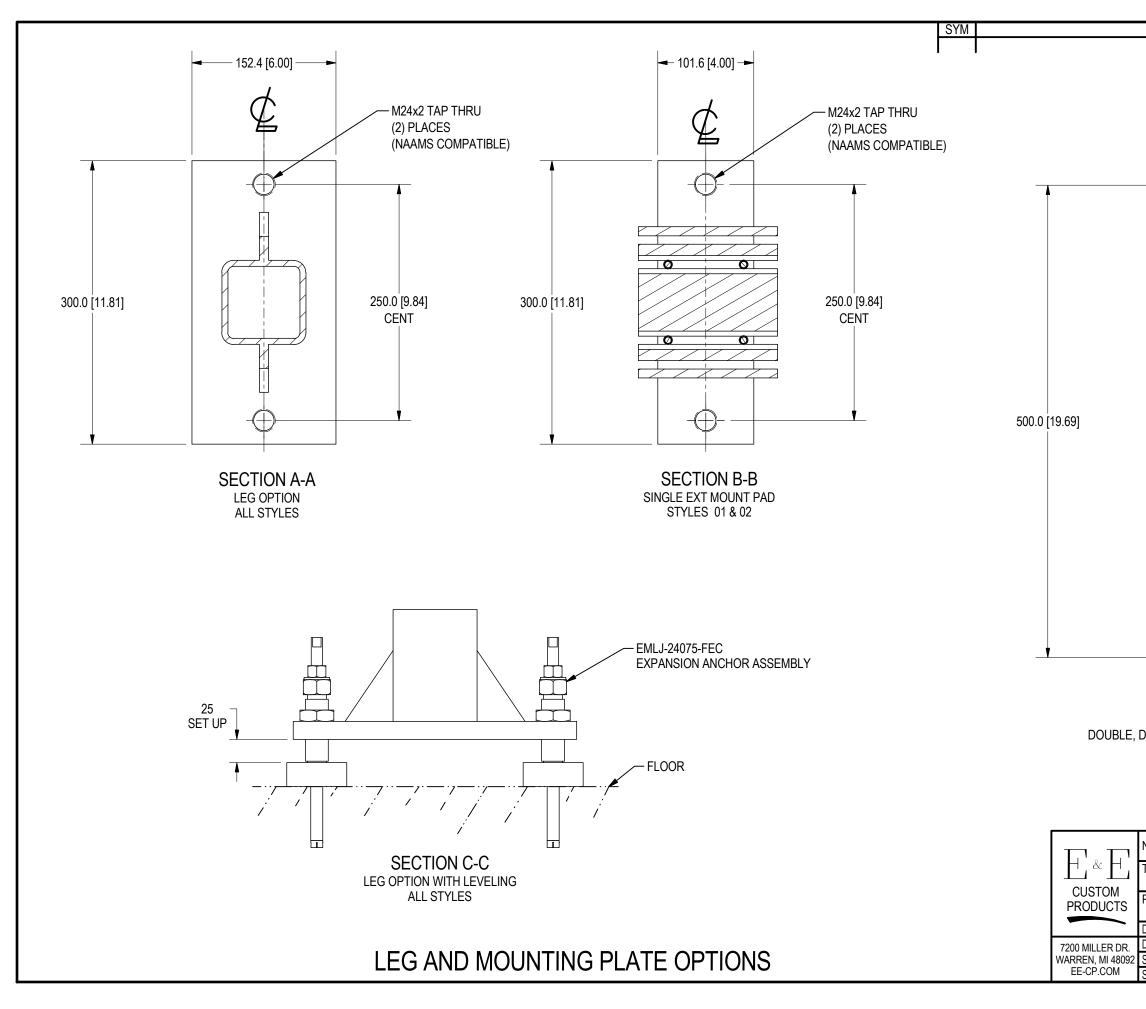

| CHANGES                     |                                                                           | DATE                                       | BY               |
|-----------------------------|---------------------------------------------------------------------------|--------------------------------------------|------------------|
|                             |                                                                           |                                            |                  |
| <b>INFORMATION</b>          |                                                                           |                                            |                  |
|                             |                                                                           |                                            |                  |
| ╘┯┚╘╍┹┯┹╼┚╘┯┚               |                                                                           |                                            |                  |
|                             |                                                                           | Iotor Position<br>Top (Orientations 2      | 2.4  only        |
|                             |                                                                           |                                            |                  |
|                             |                                                                           | eveling                                    |                  |
|                             |                                                                           | None (Customer S                           | upplied)         |
|                             |                                                                           |                                            |                  |
|                             |                                                                           | None (Customer S                           | upplied)         |
|                             | E                                                                         | (                                          |                  |
|                             | <u> </u>                                                                  | lotor Orientation                          | 2014(2)          |
|                             | 1                                                                         | Motor @ Pos 2                              | iowii)           |
|                             | 3                                                                         |                                            |                  |
|                             | N                                                                         | lotor & Gearbox                            |                  |
|                             | Ē                                                                         | 1 hp 7.5:1 Ratio                           |                  |
|                             | E<br>F                                                                    |                                            |                  |
|                             | L                                                                         | eg Height                                  |                  |
|                             | C                                                                         | 00 No legs (Standard<br>50 (350mm to 900mm |                  |
|                             |                                                                           | , 0 0001111                                | ,                |
| ~                           |                                                                           |                                            |                  |
| <                           |                                                                           |                                            |                  |
|                             |                                                                           |                                            |                  |
|                             |                                                                           |                                            |                  |
|                             |                                                                           |                                            |                  |
|                             |                                                                           |                                            |                  |
|                             |                                                                           |                                            |                  |
|                             |                                                                           |                                            |                  |
|                             | I M W                                                                     |                                            |                  |
|                             | IN MARY                                                                   |                                            |                  |
|                             |                                                                           | · `\                                       |                  |
|                             |                                                                           |                                            |                  |
|                             | T N                                                                       |                                            |                  |
|                             |                                                                           |                                            |                  |
|                             | 24                                                                        |                                            |                  |
|                             | s                                                                         |                                            |                  |
| · Chilling                  | -                                                                         | Ť >                                        | $\downarrow$     |
|                             |                                                                           |                                            |                  |
| E 07                        | ST                                                                        | YLE 08                                     |                  |
| FLOOR PLATES)               |                                                                           | V/LEG OPTION)                              |                  |
| ED OUTBOARD)                | (W / OPTIC                                                                | ONAL LEVELING)                             |                  |
| ,                           | (ANGLES MC                                                                | UNTED INBOAR                               | D)               |
|                             |                                                                           |                                            |                  |
|                             |                                                                           |                                            |                  |
|                             |                                                                           |                                            |                  |
| NOTICE: INVOLVED, AND IS SU | DPERTY OF E&E CUSTOM PRODUCTS INC<br>BMITTED WITH AGREEMENT THAT IT IS NO | T TO BE REPRODUCED, COPIE                  | D, OR LOANED, IN |
|                             | CEPTANCE OF THIS DRAWING WILL BE CO                                       |                                            |                  |
| PART TRA                    | NSFER BELT DRIVE E                                                        | XTRUSION SLID                              | E                |
| PART NO.                    |                                                                           |                                            |                  |
| DRAWN BY:                   | CHK'D BY:                                                                 | APPR'D BY:                                 |                  |
| DATE:                       | DATE:                                                                     | DATE:                                      |                  |
| SCALE: 1/25                 |                                                                           |                                            |                  |
|                             |                                                                           |                                            |                  |
| SHT 1 OF 9                  | _                                                                         |                                            |                  |