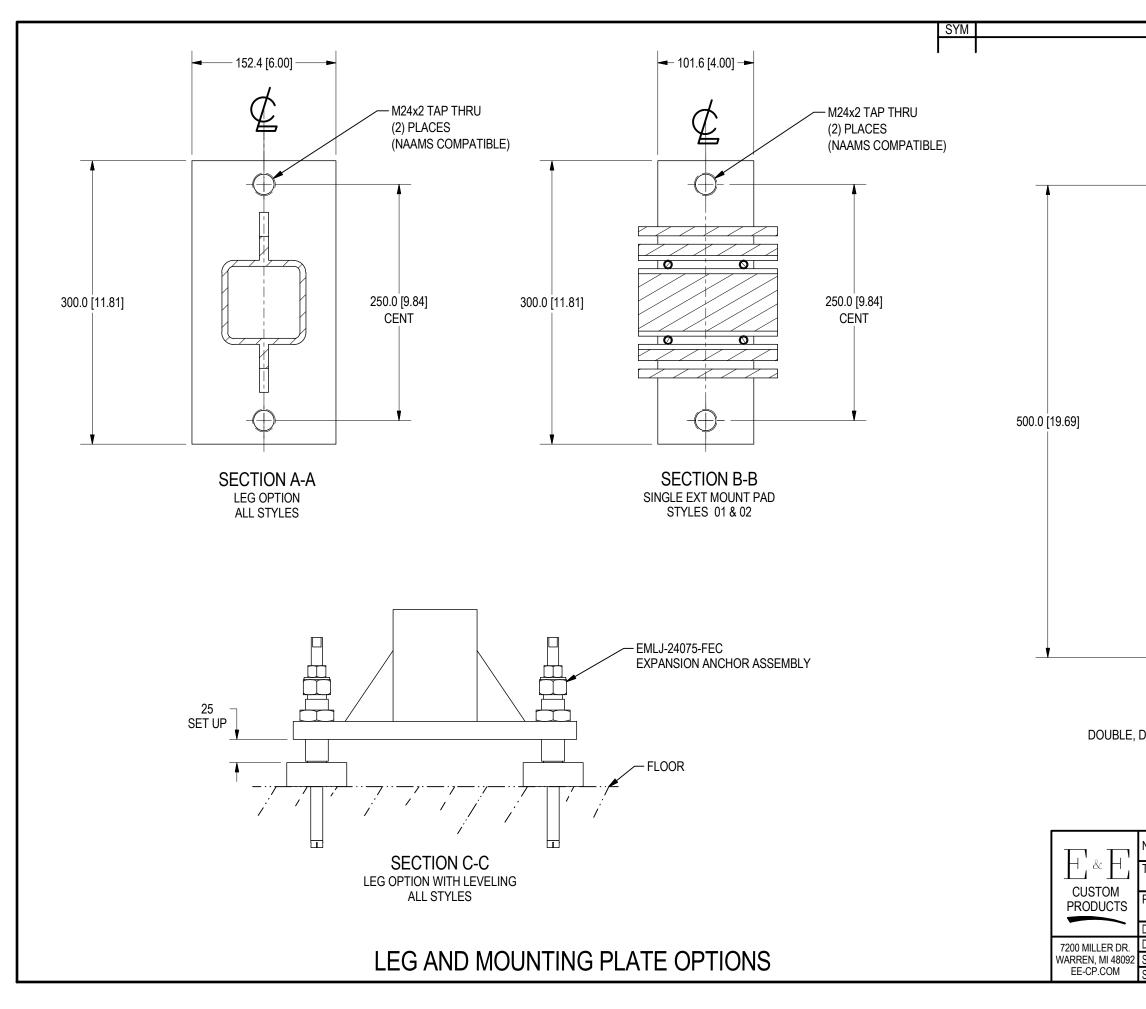

| ONANGEO                      |                                         | DATE                   |                  |
|------------------------------|-----------------------------------------|------------------------|------------------|
|                              |                                         |                        |                  |
|                              |                                         |                        |                  |
|                              |                                         |                        |                  |
|                              |                                         |                        |                  |
|                              |                                         |                        |                  |
|                              |                                         |                        |                  |
|                              |                                         |                        |                  |
|                              |                                         |                        |                  |
|                              |                                         |                        |                  |
|                              |                                         |                        |                  |
|                              |                                         |                        |                  |
|                              |                                         |                        |                  |
|                              |                                         |                        |                  |
|                              |                                         |                        |                  |
|                              |                                         |                        |                  |
|                              |                                         |                        |                  |
|                              |                                         |                        |                  |
|                              |                                         |                        |                  |
|                              |                                         |                        |                  |
|                              |                                         |                        |                  |
|                              |                                         |                        |                  |
|                              |                                         |                        |                  |
|                              |                                         |                        |                  |
|                              |                                         |                        |                  |
|                              |                                         |                        |                  |
|                              |                                         |                        |                  |
|                              |                                         |                        |                  |
|                              |                                         |                        |                  |
|                              |                                         |                        |                  |
|                              |                                         |                        |                  |
|                              |                                         |                        |                  |
|                              |                                         |                        |                  |
|                              |                                         |                        |                  |
|                              |                                         |                        |                  |
|                              |                                         |                        |                  |
|                              |                                         |                        |                  |
|                              |                                         |                        |                  |
|                              |                                         |                        |                  |
|                              |                                         |                        |                  |
|                              |                                         |                        |                  |
|                              |                                         |                        |                  |
|                              |                                         |                        |                  |
|                              |                                         |                        |                  |
|                              |                                         |                        |                  |
|                              |                                         |                        |                  |
|                              |                                         |                        |                  |
|                              |                                         |                        |                  |
|                              |                                         |                        |                  |
|                              |                                         |                        |                  |
|                              |                                         |                        |                  |
|                              |                                         |                        |                  |
|                              |                                         |                        |                  |
|                              |                                         |                        |                  |
|                              |                                         |                        |                  |
|                              |                                         |                        |                  |
|                              |                                         |                        |                  |
|                              |                                         |                        |                  |
|                              |                                         |                        |                  |
|                              | PERTY OF E&E CUSTOM PRODUCTS INCLUD     |                        | E DESIGN         |
| NOTICE: INVOLVED, AND IS SUE | BMITTED WITH AGREEMENT THAT IT IS NOT T | O BE REPRODUCED, COPIE | D, OR LOANED, IN |
| PART OR WHOLE, ACC           | EPTANCE OF THIS DRAWING WILL BE CONST   | RUED AS AN AGREEMENT T | O THE ABOVE      |
| TITLE PART TRA               | NSFER BELT DRIVE EX                     |                        | F                |
|                              |                                         |                        | L                |
| PART NO.                     |                                         |                        |                  |
|                              |                                         |                        |                  |
| DRAWN BY:                    | CHK'D BY:                               | APPR'D BY:             |                  |
| DATE:                        | DATE:                                   | DATE:                  |                  |
| SCALE: 1/4                   | DWG. NO.                                | DATE.                  |                  |
|                              | PTS_BELT TEMPLATE                       |                        |                  |
| SHT 7 OF 9                   |                                         |                        |                  |
|                              |                                         |                        |                  |
|                              |                                         |                        |                  |

BY

DATE

SYM

| CHANGES                                                                                                                                                                                | DATE                   | BY             |  |  |
|----------------------------------------------------------------------------------------------------------------------------------------------------------------------------------------|------------------------|----------------|--|--|
|                                                                                                                                                                                        |                        |                |  |  |
|                                                                                                                                                                                        |                        |                |  |  |
|                                                                                                                                                                                        |                        |                |  |  |
|                                                                                                                                                                                        |                        |                |  |  |
|                                                                                                                                                                                        |                        |                |  |  |
|                                                                                                                                                                                        |                        |                |  |  |
| -                                                                                                                                                                                      |                        |                |  |  |
|                                                                                                                                                                                        |                        |                |  |  |
|                                                                                                                                                                                        |                        | 0 [0.984]      |  |  |
|                                                                                                                                                                                        |                        | [0.00 I]       |  |  |
|                                                                                                                                                                                        |                        |                |  |  |
| ÷ +                                                                                                                                                                                    |                        |                |  |  |
| Ŷ                                                                                                                                                                                      |                        |                |  |  |
|                                                                                                                                                                                        |                        |                |  |  |
|                                                                                                                                                                                        |                        |                |  |  |
|                                                                                                                                                                                        |                        |                |  |  |
|                                                                                                                                                                                        | - <u>F</u> -F-<br>F-F- |                |  |  |
|                                                                                                                                                                                        |                        |                |  |  |
|                                                                                                                                                                                        |                        |                |  |  |
| $\langle \rangle$                                                                                                                                                                      |                        |                |  |  |
| <u></u>                                                                                                                                                                                |                        |                |  |  |
|                                                                                                                                                                                        |                        |                |  |  |
|                                                                                                                                                                                        |                        |                |  |  |
|                                                                                                                                                                                        |                        |                |  |  |
| ל <u>ק</u> \                                                                                                                                                                           | P.F. THRU              |                |  |  |
| 57<br>80<br>91<br>12.00 F<br>(4) PLAC<br>(4) PLAC<br>13.0<br>(4) PLAC<br>14.0<br>12.00 F<br>(4) PLAC                                                                                   | ES MARKED "D           | )"             |  |  |
|                                                                                                                                                                                        | ווסוו                  |                |  |  |
| (6) PLACES                                                                                                                                                                             | INKU                   |                |  |  |
|                                                                                                                                                                                        |                        |                |  |  |
|                                                                                                                                                                                        |                        |                |  |  |
| IG PLATE                                                                                                                                                                               |                        |                |  |  |
|                                                                                                                                                                                        |                        |                |  |  |
|                                                                                                                                                                                        |                        |                |  |  |
|                                                                                                                                                                                        |                        |                |  |  |
| THIS DRAWING IS PROPERTY OF E&E CUSTOM PRODUCTS INCLUD<br>NOTICE: INVOLVED, AND IS SUBMITTED WITH AGREEMENT THAT IT IS NOT T<br>DART OR WHOLE ACCEPTANCE OF THIS DRAWING WILL BE CONSI | O BE REPRODUCED COPIE  | D OR LOANED IN |  |  |
| TITLE PART OR WHOLE, ACCEPTANCE OF THIS DRAWING WILL BE CONSTRUED AS AN AGREEMENT TO THE ABOVE                                                                                         |                        |                |  |  |
| PART TRAINSPER BELT DRIVE EXTRUSION SLIDE                                                                                                                                              |                        |                |  |  |
|                                                                                                                                                                                        |                        |                |  |  |
| DRAWN BY: CHK'D BY: DATE: DATE:                                                                                                                                                        | APPR'D BY:<br>DATE:    |                |  |  |
| SCALE: 1/6 DWG. NO.                                                                                                                                                                    | •                      |                |  |  |
| SHT 8 OF 9 PTS_BELT TEMPLATE                                                                                                                                                           | E-STELLANTIS           | STANDARD       |  |  |
|                                                                                                                                                                                        |                        |                |  |  |

SYM