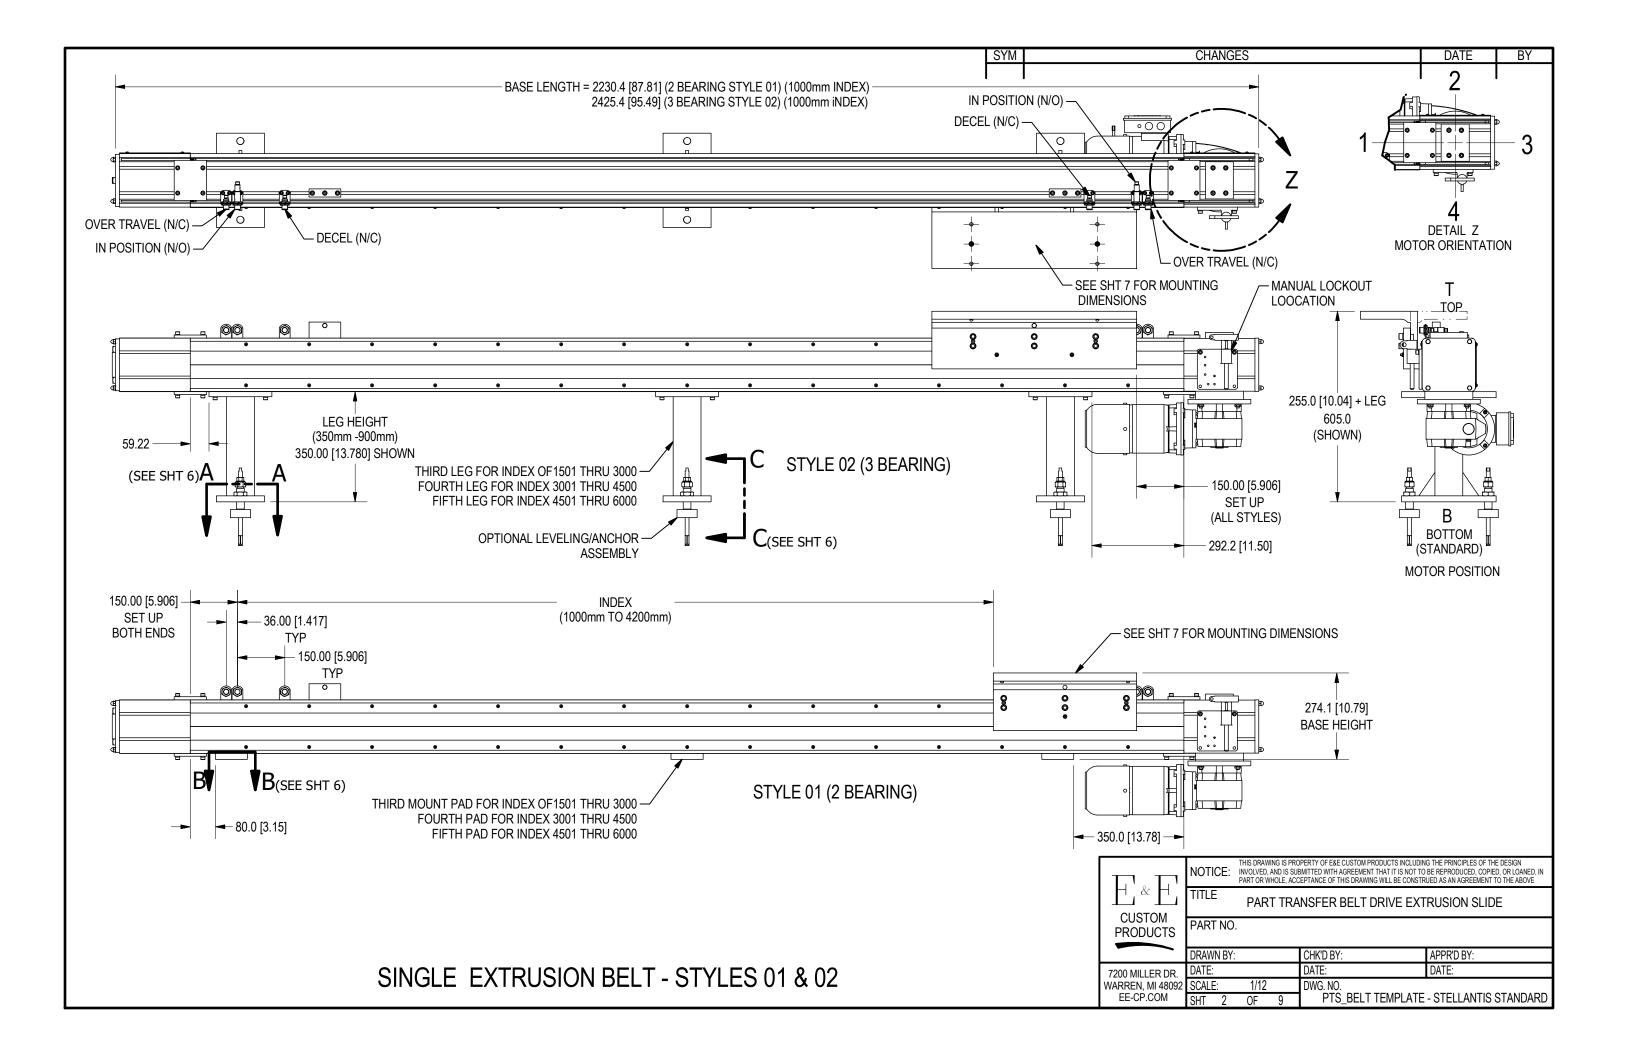

| ONANGEO                      |                                         | DATE                   |                  |
|------------------------------|-----------------------------------------|------------------------|------------------|
|                              |                                         |                        |                  |
|                              |                                         |                        |                  |
|                              |                                         |                        |                  |
|                              |                                         |                        |                  |
|                              |