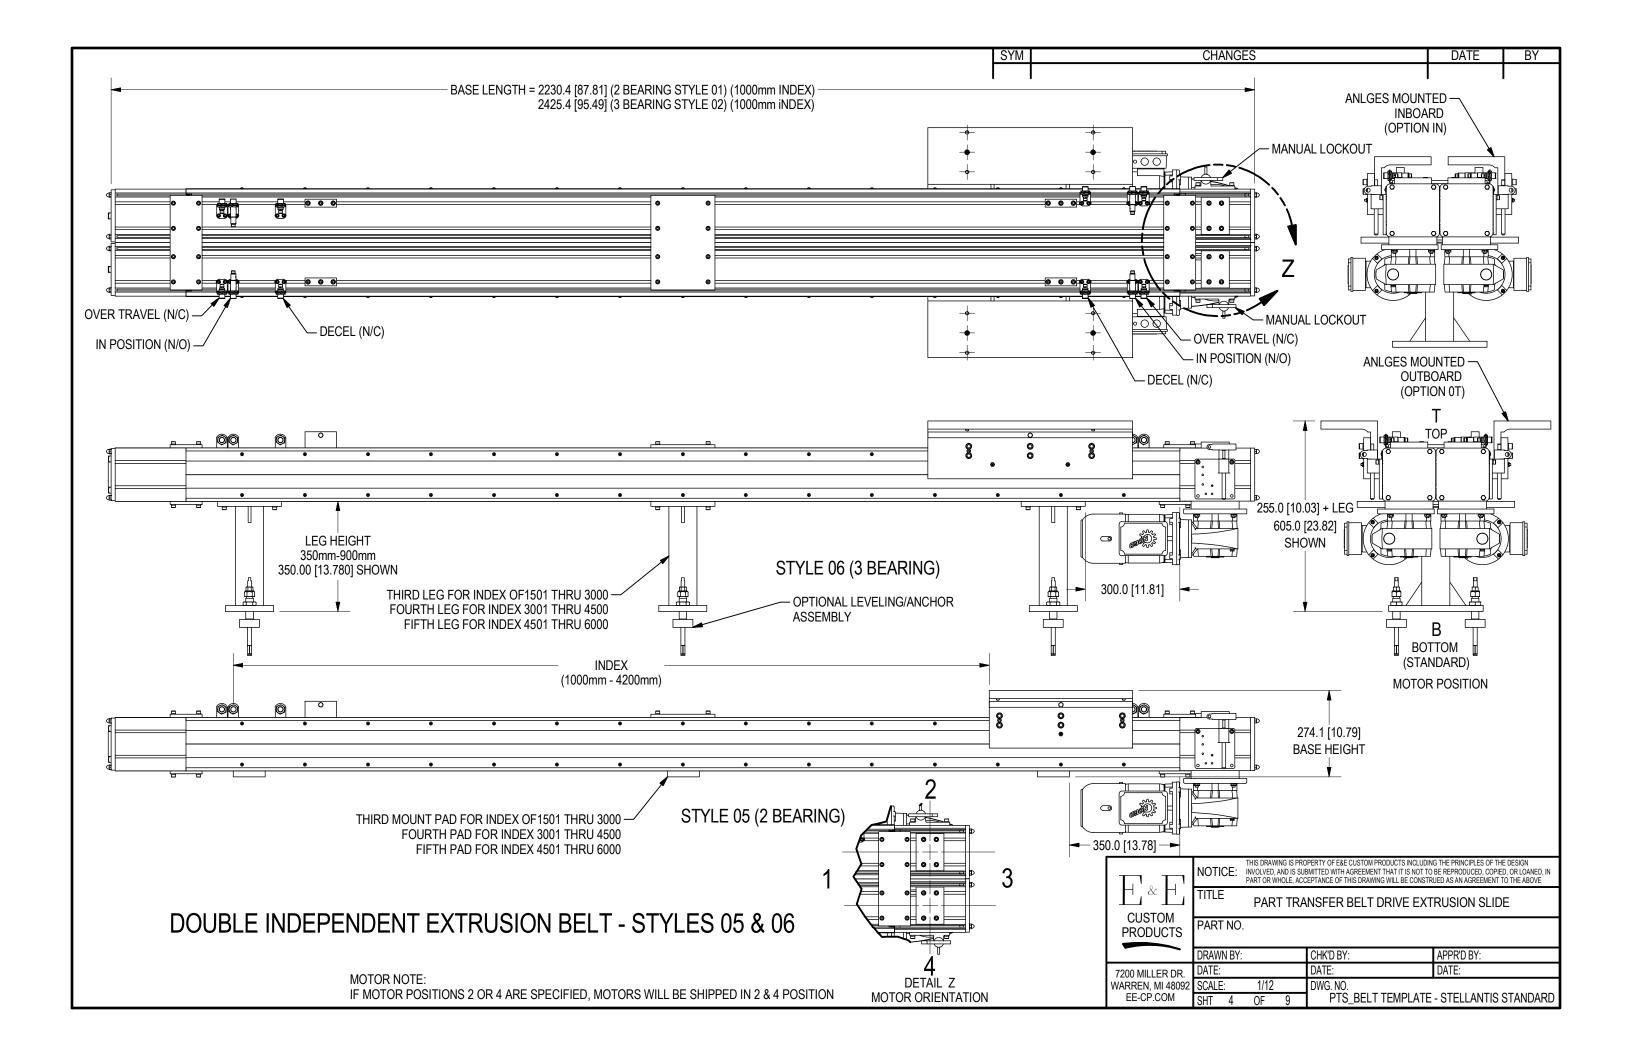

| ONANGEO                      |                                         | DATE                   |                  |
|------------------------------|-----------------------------------------|------------------------|------------------|
|                              |                                         |                        |                  |
|                              |                                         |                        |                  |
|                              |                                         |                        |                  |
|                              |                                         |                        |                  |
|                              |                                         |