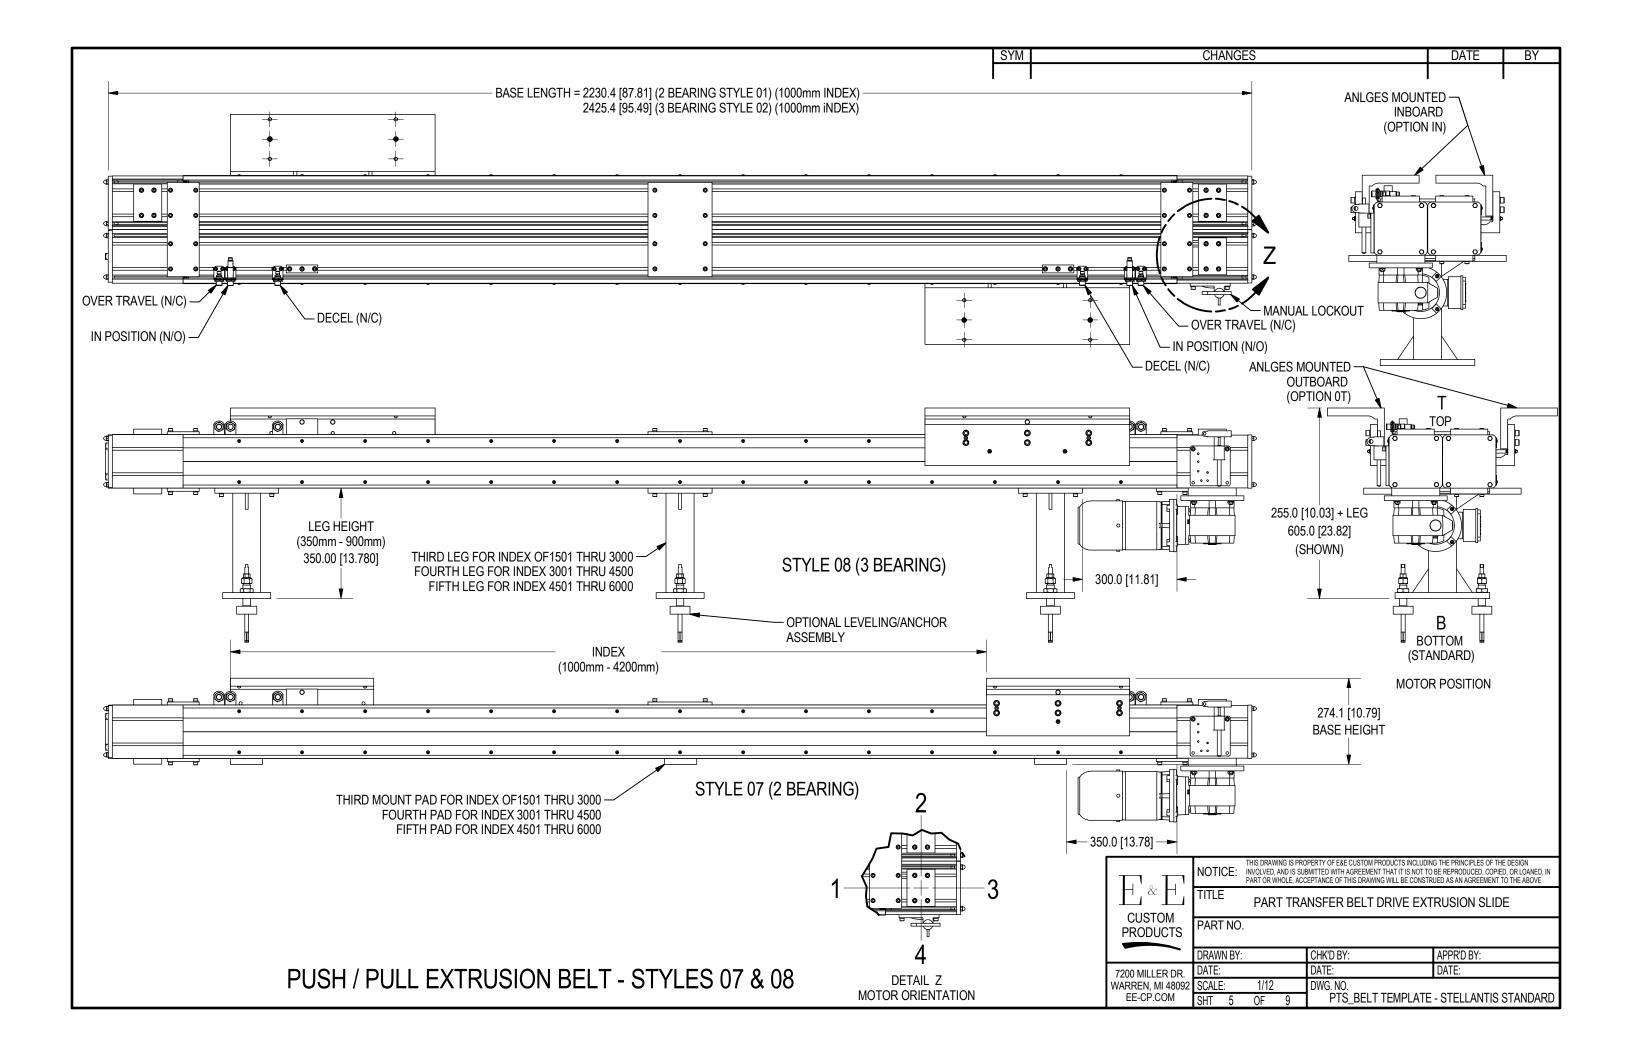

| ONANGEO                      |                                         | DATE                   |                  |
|------------------------------|-----------------------------------------|------------------------|------------------|
|                              |                                         |                        |                  |
|                              |                                         |                        |                  |
|                              |                                         |                        |                  |
|                              |                                         |                        |                  |
|                              |                                         |                        |                  |
|                              |                                         |                        |                  |
|                              |                                         |                        |                  |
|                              |                                         |                        |                  |
|                              |                                         |                        |                  |
|                              |                                         |                        |                  |
|                              |                                         |                        |                  |
|                              |                                         |                        |                  |
|                              |                                         |                        |                  |
|                              |                                         |                        |                  |
|                              |                                         |                        |                  |
|                              |                                         |                        |                  |
|                              |                                         |                        |                  |
|                              |                                         |                        |                  |
|                              |                                         |                        |                  |
|                              |                                         |                        |                  |
|                              |                                         |                        |                  |
|                              |                                         |                        |                  |
|                              |                                         |                        |                  |
|                              |                                         |                        |                  |
|                              |                                         |                        |                  |
|                              |                                         |                        |                  |
|                              |                                         |                        |                  |
|                              |                                         |                        |                  |
|                              |                                         |                        |                  |
|                              |                                         |                        |                  |
|                              |                                         |                        |                  |
|                              |                                         |                        |                  |
|                              |                                         |                        |                  |
|                              |                                         |                        |                  |
|                              |                                         |                        |                  |
|                              |                                         |                        |                  |
|                              |                                         |                        |                  |
|                              |                                         |                        |                  |
|                              |                                         |                        |                  |
|                              |                                         |                        |                  |
|                              |                                         |                        |                  |
|                              |                                         |                        |                  |
|                              |                                         |                        |                  |
|                              |                                         |                        |                  |
|                              |                                         |                        |                  |
|                              |                                         |                        |                  |
|                              |                                         |                        |                  |
|                              |                                         |                        |                  |
|                              |                                         |                        |                  |
|                              |                                         |                        |                  |
|                              |                                         |                        |                  |
|                              |                                         |                        |                  |
|                              |                                         |                        |                  |
|                              |                                         |                        |                  |
|                              |                                         |                        |                  |
|                              |                                         |                        |                  |
|                              |                                         |                        |                  |
|                              |                                         |                        |                  |
|                              | PERTY OF E&E CUSTOM PRODUCTS INCLUD     |                        | E DESIGN         |
| NOTICE: INVOLVED, AND IS SUE | BMITTED WITH AGREEMENT THAT IT IS NOT T | O BE REPRODUCED, COPIE | D, OR LOANED, IN |
| PART OR WHOLE, ACC           | EPTANCE OF THIS DRAWING WILL BE CONST   | RUED AS AN AGREEMENT T | O THE ABOVE      |
| TITLE PART TRA               | NSFER BELT DRIVE EX                     |                        | F                |
|                              |                                         |                        | L                |
| PART NO.                     |                                         |                        |                  |
|                              |                                         |                        |                  |
| DRAWN BY:                    | CHK'D BY:                               | APPR'D BY:             |                  |
| DATE:                        | DATE:                                   | DATE:                  |                  |
| SCALE: 1/4                   | DWG. NO.                                | DATE.                  |                  |
|                              | PTS_BELT TEMPLATE                       |                        |                  |
| SHT 7 OF 9                   |                                         |                        |                  |
|                              |                                         |                        |                  |
|                              |                                         |                        |                  |

BY

DATE

SYM

| CHANGES                                                                                                                                                                                | DATE                   | BY             |  |  |
|----------------------------------------------------------------------------------------------------------------------------------------------------------------------------------------|------------------------|----------------|--|--|
|                                                                                                                                                                                        |                        |                |  |  |
|                                                                                                                                                                                        |                        |                |  |  |
|                                                                                                                                                                                        |                        |                |  |  |
|                                                                                                                                                                                        |                        |                |  |  |
|                                                                                                                                                                                        |                        |                |  |  |
|                                                                                                                                                                                        |                        |                |  |  |
| -                                                                                                                                                                                      |                        |                |  |  |
|                                                                                                                                                                                        |                        |                |  |  |
|                                                                                                                                                                                        |                        | 0 [0.984]      |  |  |
|                                                                                                                                                                                        |                        | [0.00 I]       |  |  |
|                                                                                                                                                                                        |                        |                |  |  |
| ÷ +                                                                                                                                                                                    |                        |                |  |  |
| Ŷ                                                                                                                                                                                      |                        |                |  |  |
|                                                                                                                                                                                        |                        |                |  |  |
|                                                                                                                                                                                        |                        |                |  |  |
|                                                                                                                                                                                        |                        |                |  |  |
|                                                                                                                                                                                        | - <u>F</u> -F-<br>F-F- |                |  |  |
|                                                                                                                                                                                        |                        |                |  |  |
|                                                                                                                                                                                        |                        |                |  |  |
| $\langle \rangle$                                                                                                                                                                      |                        |                |  |  |
| <u></u>                                                                                                                                                                                |                        |                |  |  |
|                                                                                                                                                                                        |                        |                |  |  |
|                                                                                                                                                                                        |                        |                |  |  |
|                                                                                                                                                                                        |                        |                |  |  |
| ל <u>ק</u> \                                                                                                                                                                           | P.F. THRU              |                |  |  |
| 57<br>80<br>91<br>12.00 F<br>(4) PLAC<br>(4) PLAC<br>13.0<br>(4) PLAC<br>14.0<br>12.00 F<br>(4) PLAC                                                                                   | ES MARKED "D           | )"             |  |  |
|                                                                                                                                                                                        | ווסוו                  |                |  |  |
| (6) PLACES                                                                                                                                                                             | INKU                   |                |  |  |
|                                                                                                                                                                                        |                        |                |  |  |
|                                                                                                                                                                                        |                        |                |  |  |
| IG PLATE                                                                                                                                                                               |                        |                |  |  |
|                                                                                                                                                                                        |                        |                |  |  |
|                                                                                                                                                                                        |                        |                |  |  |
|                                                                                                                                                                                        |                        |                |  |  |
| THIS DRAWING IS PROPERTY OF E&E CUSTOM PRODUCTS INCLUD<br>NOTICE: INVOLVED, AND IS SUBMITTED WITH AGREEMENT THAT IT IS NOT T<br>DART OR WHOLE ACCEPTANCE OF THIS DRAWING WILL BE CONSI | O BE REPRODUCED COPIE  | D OR LOANED IN |  |  |
| TITLE PART OR WHOLE, ACCEPTANCE OF THIS DRAWING WILL BE CONSTRUED AS AN AGREEMENT TO THE ABOVE                                                                                         |                        |                |  |  |
| PART TRAINSPER BELT DRIVE EXTRUSION SLIDE                                                                                                                                              |                        |                |  |  |
|                                                                                                                                                                                        |                        |                |  |  |
| DRAWN BY: CHK'D BY: DATE: DATE:                                                                                                                                                        | APPR'D BY:<br>DATE:    |                |  |  |
| SCALE: 1/6 DWG. NO.                                                                                                                                                                    | •                      |                |  |  |
| SHT 8 OF 9 PTS_BELT TEMPLATE                                                                                                                                                           | E-STELLANTIS           | STANDARD       |  |  |
|                                                                                                                                                                                        |                        |                |  |  |

SYM