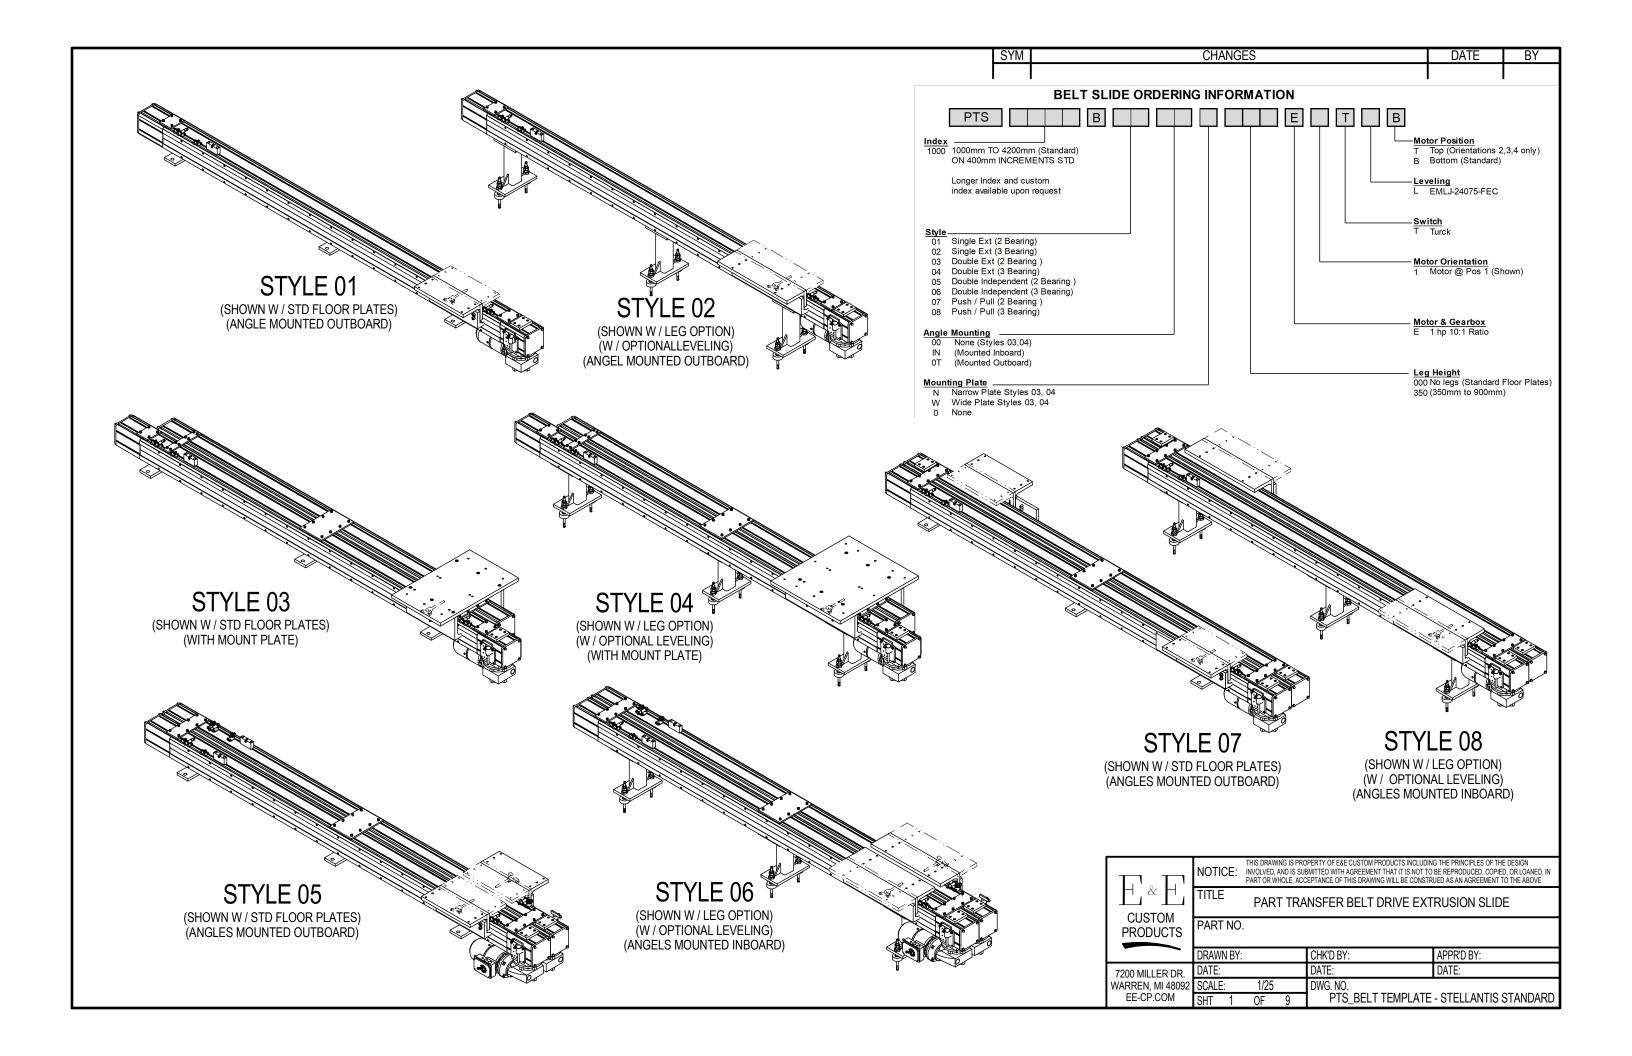

| ONANGEO                      |                                         | DATE                   |                  |
|------------------------------|-----------------------------------------|------------------------|------------------|
|                              |                                         |                        |                  |
|                              |                                         |                        |                  |
|                              |                                         |                        |                  |
|                              |                                         |                        |                  |
|                              |