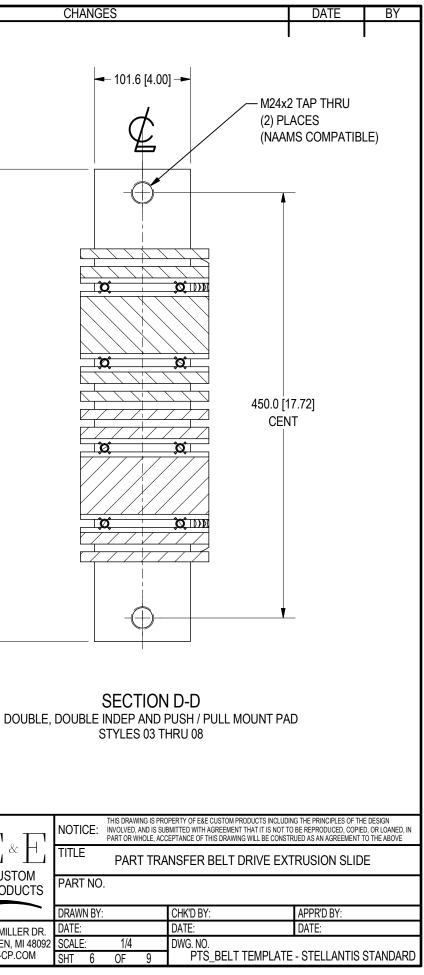

| ONANGEO                      |                                         | DATE                   |                  |
|------------------------------|-----------------------------------------|------------------------|------------------|
|                              |                                         |                        |                  |
|                              |                                         |                        |                  |
|                              |                                         |                        |                  |
|                              |                                         |                        |                  |
|                              |                                         |                        |                  |
|                              |                                         |                        |                  |
|                              |                                         |                        |                  |
|                              |                                         |                        |                  |
|                              |                                         |                        |                  |
|                              |                                         |                        |                  |
|                              |                                         |                        |                  |
|                              |                                         |                        |                  |
|                              |                                         |                        |                  |
|                              |                                         |                        |                  |
|                              |                                         |                        |                  |
|                              |                                         |                        |                  |
|                              |                                         |                        |                  |
|                              |                                         |                        |                  |
|                              |                                         |                        |                  |
|                              |                                         |                        |                  |
|                              |                                         |                        |                  |
|                              |                                         |                        |                  |
|                              |                                         |                        |                  |
|                              |                                         |                        |                  |
|                              |                                         |                        |                  |
|                              |                                         |                        |                  |
|                              |                                         |                        |                  |
|                              |                                         |                        |                  |
|                              |                                         |                        |                  |
|                              |                                         |                        |                  |
|                              |                                         |                        |                  |
|                              |                                         |                        |                  |
|                              |                                         |                        |                  |
|                              |                                         |                        |                  |
|                              |                                         |                        |                  |
|                              |                                         |                        |                  |
|                              |                                         |                        |                  |
|                              |                                         |                        |                  |
|                              |                                         |                        |                  |
|                              |                                         |                        |                  |
|                              |                                         |                        |                  |
|                              |                                         |                        |                  |
|                              |                                         |                        |                  |
|                              |                                         |                        |                  |
|                              |                                         |                        |                  |
|                              |                                         |                        |                  |
|                              |                                         |                        |                  |
|                              |                                         |                        |                  |
|                              |                                         |                        |                  |
|                              |                                         |                        |                  |
|                              |                                         |                        |                  |
|                              |                                         |                        |                  |
|                              |                                         |                        |                  |
|                              |                                         |                        |                  |
|                              |                                         |                        |                  |
|                              |                                         |                        |                  |
|                              |                                         |                        |                  |
|                              |                                         |                        |                  |
|                              | PERTY OF E&E CUSTOM PRODUCTS INCLUD     |                        | E DESIGN         |
| NOTICE: INVOLVED, AND IS SUE | BMITTED WITH AGREEMENT THAT IT IS NOT T | O BE REPRODUCED, COPIE | D, OR LOANED, IN |
| PART OR WHOLE, ACC           | EPTANCE OF THIS DRAWING WILL BE CONST   | RUED AS AN AGREEMENT T | O THE ABOVE      |
| TITLE PART TRA               | NSFER BELT DRIVE EX                     |                        | F                |
|                              |                                         |                        | L                |
| PART NO.                     |                                         |                        |                  |
|                              |                                         |                        |                  |
| DRAWN BY:                    | CHK'D BY:                               | APPR'D BY:             |                  |
| DATE:                        | DATE:                                   | DATE:                  |                  |
| SCALE: 1/4                   | DWG. NO.                                | DATE.                  |                  |
|                              | PTS_BELT TEMPLATE                       |                        |                  |
| SHT 7 OF 9                   |                                         |                        |                  |
|                              |                                         |                        |                  |
|                              |                                         |                        |                  |

BY

DATE

SYM

| CHANGES                                                                                                                                                                                | DATE                   | BY             |  |  |
|----------------------------------------------------------------------------------------------------------------------------------------------------------------------------------------|------------------------|----------------|--|--|
|                                                                                                                                                                                        |                        |                |  |  |
|                                                                                                                                                                                        |                        |                |  |  |
|                                                                                                                                                                                        |                        |                |  |  |
|                                                                                                                                                                                        |                        |                |  |  |
|                                                                                                                                                                                        |                        |                |  |  |
|                                                                                                                                                                                        |                        |                |  |  |
| -                                                                                                                                                                                      |                        |                |  |  |
|                                                                                                                                                                                        |                        |                |  |  |
|                                                                                                                                                                                        |                        | 0 [0.984]      |  |  |
|                                                                                                                                                                                        |                        | [0.00 I]       |  |  |
|                                                                                                                                                                                        |                        |                |  |  |
| ÷ +                                                                                                                                                                                    |                        |                |  |  |
| Ŷ                                                                                                                                                                                      |                        |                |  |  |
|                                                                                                                                                                                        |                        |                |  |  |
|                                                                                                                                                                                        |                        |                |  |  |
|                                                                                                                                                                                        |                        |                |  |  |
|                                                                                                                                                                                        | - <u>F</u> -F-<br>F-F- |                |  |  |
|                                                                                                                                                                                        |                        |                |  |  |
|                                                                                                                                                                                        |                        |                |  |  |
| $\langle \rangle$                                                                                                                                                                      |                        |                |  |  |
| <u></u>                                                                                                                                                                                |                        |                |  |  |
|                                                                                                                                                                                        |                        |                |  |  |
|                                                                                                                                                                                        |                        |                |  |  |
|                                                                                                                                                                                        |                        |                |  |  |
| ל <u>ק</u> \                                                                                                                                                                           | P.F. THRU              |                |  |  |
| 57<br>80<br>91<br>12.00 F<br>(4) PLAC<br>(4) PLAC<br>13.0<br>(4) PLAC<br>14.0<br>12.00 F<br>(4) PLAC                                                                                   | ES MARKED "D           | )"             |  |  |
|                                                                                                                                                                                        | ווסוו                  |                |  |  |
| (6) PLACES                                                                                                                                                                             | INKU                   |                |  |  |
|                                                                                                                                                                                        |                        |                |  |  |
|                                                                                                                                                                                        |                        |                |  |  |
| IG PLATE                                                                                                                                                                               |                        |                |  |  |
|                                                                                                                                                                                        |                        |                |  |  |
|                                                                                                                                                                                        |                        |                |  |  |
|                                                                                                                                                                                        |                        |                |  |  |
| THIS DRAWING IS PROPERTY OF E&E CUSTOM PRODUCTS INCLUD<br>NOTICE: INVOLVED, AND IS SUBMITTED WITH AGREEMENT THAT IT IS NOT T<br>DART OR WHOLE ACCEPTANCE OF THIS DRAWING WILL BE CONSI | O BE REPRODUCED COPIE  | D OR LOANED IN |  |  |
| TITLE PART OR WHOLE, ACCEPTANCE OF THIS DRAWING WILL BE CONSTRUED AS AN AGREEMENT TO THE ABOVE                                                                                         |                        |                |  |  |
| PART TRAINSPER BELT DRIVE EXTRUSION SLIDE                                                                                                                                              |                        |                |  |  |
|                                                                                                                                                                                        |                        |                |  |  |
| DRAWN BY: CHK'D BY: DATE: DATE:                                                                                                                                                        | APPR'D BY:<br>DATE:    |                |  |  |
| SCALE: 1/6 DWG. NO.                                                                                                                                                                    | •                      |                |  |  |
| SHT 8 OF 9 PTS_BELT TEMPLATE                                                                                                                                                           | E-STELLANTIS           | STANDARD       |  |  |
|                                                                                                                                                                                        |                        |                |  |  |

SYM