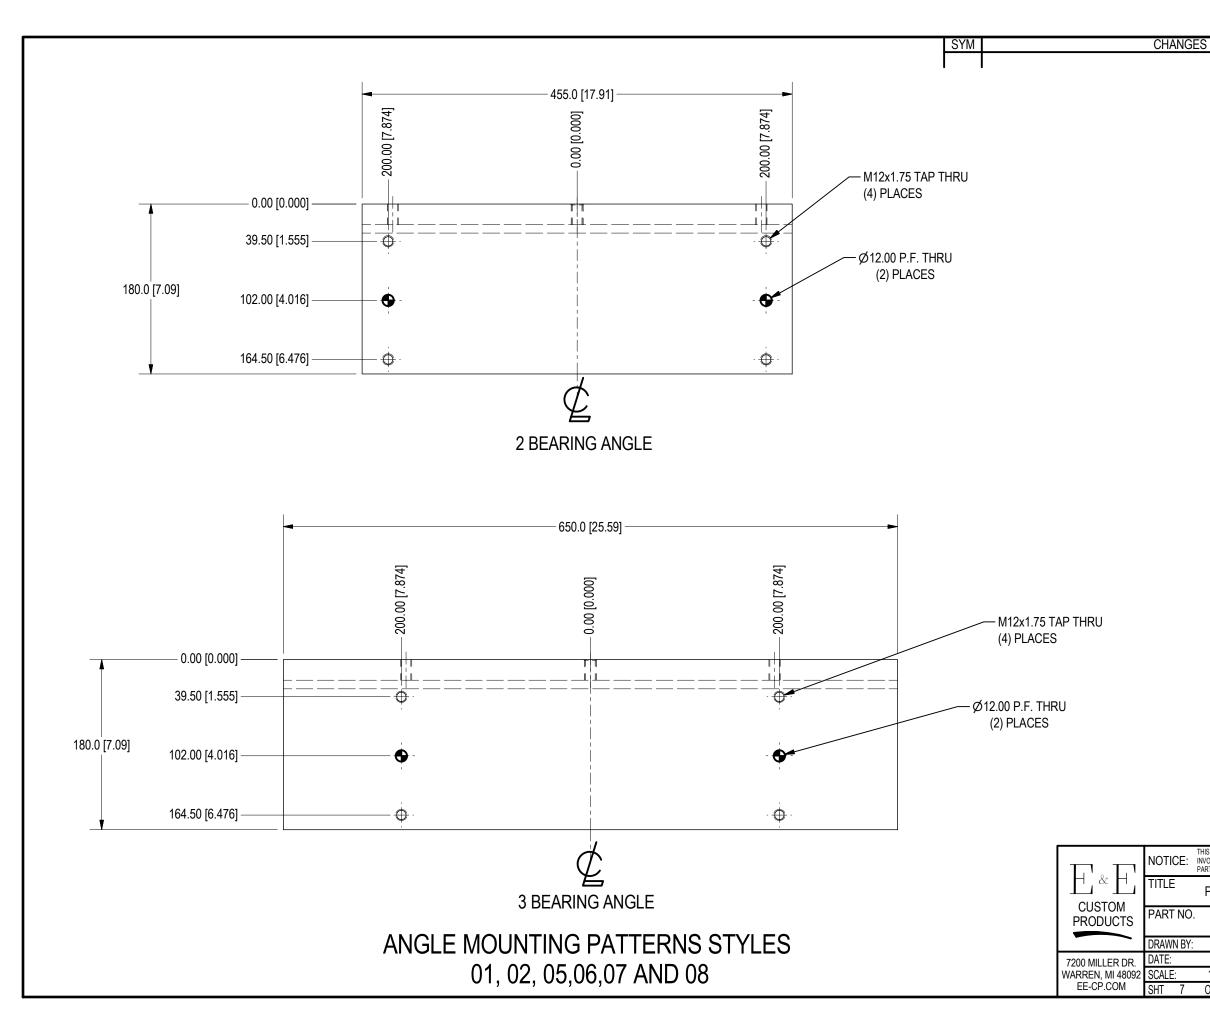

| ONANGEO                      |                                         | DATE                   |                  |
|------------------------------|-----------------------------------------|------------------------|------------------|
|                              |                                         |                        |                  |
|                              |                                         |                        |                  |
|                              |                                         |                        |                  |
|                              |                                         |                        |                  |
|                              |                                         |                        |                  |
|                              |                                         |                        |                  |
|                              |                                         |                        |                  |
|                              |                                         |                        |                  |
|                              |                                         |                        |                  |
|                              |                                         |                        |                  |
|                              |                                         |                        |                  |
|                              |                                         |                        |                  |
|                              |                                         |                        |                  |
|                              |                                         |                        |                  |
|                              |                                         |                        |                  |
|                              |                                         |                        |                  |
|                              |                                         |                        |                  |
|                              |                                         |                        |                  |
|                              |                                         |                        |                  |
|                              |                                         |                        |                  |
|                              |                                         |                        |                  |
|                              |                                         |                        |                  |
|                              |                                         |                        |                  |
|                              |                                         |                        |                  |
|                              |                                         |                        |                  |
|                              |                                         |                        |                  |
|                              |                                         |                        |                  |
|                              |                                         |                        |                  |
|                              |                                         |                        |                  |
|                              |                                         |                        |                  |
|                              |                                         |                        |                  |
|                              |                                         |                        |                  |
|                              |                                         |                        |                  |
|                              |                                         |                        |                  |
|                              |                                         |                        |                  |
|                              |                                         |                        |                  |
|                              |                                         |                        |                  |
|                              |                                         |                        |                  |
|                              |                                         |                        |                  |
|                              |                                         |                        |                  |
|                              |                                         |                        |                  |
|                              |                                         |                        |                  |
|                              |                                         |                        |                  |
|                              |                                         |                        |                  |
|                              |                                         |                        |                  |
|                              |                                         |                        |                  |
|                              |                                         |                        |                  |
|                              |                                         |                        |                  |
|                              |                                         |                        |                  |
|                              |                                         |                        |                  |
|                              |                                         |                        |                  |
|                              |                                         |                        |                  |
|                              |                                         |                        |                  |
|                              |                                         |                        |                  |
|                              |                                         |                        |                  |
|                              |                                         |                        |                  |
|                              |                                         |                        |                  |
|                              |                                         |                        |                  |
|                              | PERTY OF E&E CUSTOM PRODUCTS INCLUD     |                        | E DESIGN         |
| NOTICE: INVOLVED, AND IS SUE | BMITTED WITH AGREEMENT THAT IT IS NOT T | O BE REPRODUCED, COPIE | D, OR LOANED, IN |
| PART OR WHOLE, ACC           | EPTANCE OF THIS DRAWING WILL BE CONST   | RUED AS AN AGREEMENT T | O THE ABOVE      |
| TITLE PART TRA               | NSFER BELT DRIVE EX                     |                        | F                |
|                              |                                         |                        | L                |
| PART NO.                     |                                         |                        |                  |
|                              |                                         |                        |                  |
| DRAWN BY:                    | CHK'D BY:                               | APPR'D BY:             |                  |
| DATE:                        | DATE:                                   | DATE:                  |                  |
| SCALE: 1/4                   | DWG. NO.                                | DATE.                  |                  |
|                              | PTS_BELT TEMPLATE                       |                        |                  |
| SHT 7 OF 9                   |                                         |                        |                  |
|                              |                                         |                        |                  |
|                              |                                         |                        |                  |

BY

DATE

SYM

| CHANGES                                                                                                                                                                                | DATE                   | BY             |  |  |
|----------------------------------------------------------------------------------------------------------------------------------------------------------------------------------------|------------------------|----------------|--|--|
|                                                                                                                                                                                        |                        |                |  |  |
|                                                                                                                                                                                        |                        |                |  |  |
|                                                                                                                                                                                        |                        |                |  |  |
|                                                                                                                                                                                        |                        |                |  |  |
|                                                                                                                                                                                        |                        |                |  |  |
|                                                                                                                                                                                        |                        |                |  |  |
| -                                                                                                                                                                                      |                        |                |  |  |
|                                                                                                                                                                                        |                        |                |  |  |
|                                                                                                                                                                                        |                        | 0 [0.984]      |  |  |
|                                                                                                                                                                                        |                        | [0.00 I]       |  |  |
|                                                                                                                                                                                        |                        |                |  |  |
| ÷ +                                                                                                                                                                                    |                        |                |  |  |
| Ŷ                                                                                                                                                                                      |                        |                |  |  |
|                                                                                                                                                                                        |                        |                |  |  |
|                                                                                                                                                                                        |                        |                |  |  |
|                                                                                                                                                                                        |                        |                |  |  |
|                                                                                                                                                                                        | - <u>F</u> -F-<br>F-F- |                |  |  |
|                                                                                                                                                                                        |                        |                |  |  |
|                                                                                                                                                                                        |                        |                |  |  |
| $\langle \rangle$                                                                                                                                                                      |                        |                |  |  |
| <u></u>                                                                                                                                                                                |                        |                |  |  |
|                                                                                                                                                                                        |                        |                |  |  |
|                                                                                                                                                                                        |                        |                |  |  |
|                                                                                                                                                                                        |                        |                |  |  |
| ל <u>ק</u> \                                                                                                                                                                           | P.F. THRU              |                |  |  |
| 57<br>80<br>91<br>12.00 F<br>(4) PLAC<br>(4) PLAC<br>13.0<br>(4) PLAC<br>14.0<br>12.00 F<br>(4) PLAC                                                                                   | ES MARKED "D           | )"             |  |  |
|                                                                                                                                                                                        | ווסוו                  |                |  |  |
| (6) PLACES                                                                                                                                                                             | INKU                   |                |  |  |
|                                                                                                                                                                                        |                        |                |  |  |
|                                                                                                                                                                                        |                        |                |  |  |
| IG PLATE                                                                                                                                                                               |                        |                |  |  |
|                                                                                                                                                                                        |                        |                |  |  |
|                                                                                                                                                                                        |                        |                |  |  |
|                                                                                                                                                                                        |                        |                |  |  |
| THIS DRAWING IS PROPERTY OF E&E CUSTOM PRODUCTS INCLUD<br>NOTICE: INVOLVED, AND IS SUBMITTED WITH AGREEMENT THAT IT IS NOT T<br>DART OR WHOLE ACCEPTANCE OF THIS DRAWING WILL BE CONSI | O BE REPRODUCED COPIE  | D OR LOANED IN |  |  |
| TITLE PART OR WHOLE, ACCEPTANCE OF THIS DRAWING WILL BE CONSTRUED AS AN AGREEMENT TO THE ABOVE                                                                                         |                        |                |  |  |
| PART TRAINSPER BELT DRIVE EXTRUSION SLIDE                                                                                                                                              |                        |                |  |  |
|                                                                                                                                                                                        |                        |                |  |  |
| DRAWN BY: CHK'D BY: DATE: DATE:                                                                                                                                                        | APPR'D BY:<br>DATE:    |                |  |  |
| SCALE: 1/6 DWG. NO.                                                                                                                                                                    | •                      |                |  |  |
| SHT 8 OF 9 PTS_BELT TEMPLATE                                                                                                                                                           | E-STELLANTIS           | STANDARD       |  |  |
|                                                                                                                                                                                        |                        |                |  |  |

SYM