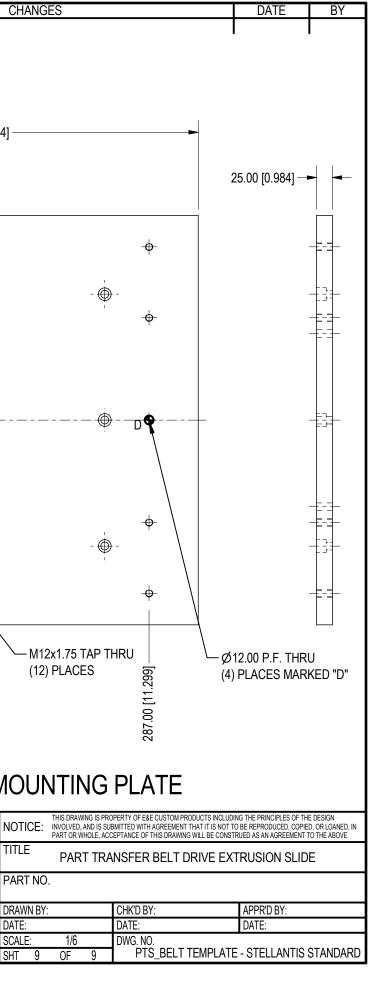

BY

DATE

SYM

| CHANGES                                                                                                                                                                                | DATE                   | BY             |  |  |
|----------------------------------------------------------------------------------------------------------------------------------------------------------------------------------------|------------------------|----------------|--|--|
|                                                                                                                                                                                        |                        |                |  |  |
|                                                                                                                                                                                        |                        |                |  |  |
|                                                                                                                                                                                        |                        |                |  |  |
|                                                                                                                                                                                        |                        |                |  |  |
|                                                                                                                                                                                        |                        |                |  |  |
|                                                                                                                                                                                        |                        |                |  |  |
| -                                                                                                                                                                                      |                        |                |  |  |
|                                                                                                                                                                                        |                        |                |  |  |
|                                                                                                                                                                                        |                        | 0 [0.984]      |  |  |
|                                                                                                                                                                                        |                        | [0.00 I]       |  |  |
|                                                                                                                                                                                        |                        |                |  |  |
| ÷ +                                                                                                                                                                                    |                        |                |  |  |
| Ŷ                                                                                                                                                                                      |                        |                |  |  |
|                                                                                                                                                                                        |                        |                |  |  |
|                                                                                                                                                                                        |                        |                |  |  |
|                                                                                                                                                                                        |                        |                |  |  |
|                                                                                                                                                                                        | - <u>F</u> -F-<br>F-F- |                |  |  |
|                                                                                                                                                                                        |                        |                |  |  |
|                                                                                                                                                                                        |                        |                |  |  |
| $\langle \rangle$                                                                                                                                                                      |                        |                |  |  |
| <u></u>                                                                                                                                                                                |                        |                |  |  |
|                                                                                                                                                                                        |                        |                |  |  |
|                                                                                                                                                                                        |                        |                |  |  |
|                                                                                                                                                                                        |                        |                |  |  |
| ל <u>ק</u> \                                                                                                                                                                           | P.F. THRU              |                |  |  |
| 57<br>80<br>91<br>12.00 F<br>(4) PLAC<br>(4) PLAC<br>13.0<br>(4) PLAC<br>14.0<br>12.00 F<br>(4) PLAC                                                                                   | ES MARKED "D           | )"             |  |  |
|                                                                                                                                                                                        | ווסוו                  |                |  |  |
| (6) PLACES                                                                                                                                                                             | INKU                   |                |  |  |
|                                                                                                                                                                                        |                        |                |  |  |
|                                                                                                                                                                                        |                        |                |  |  |
| IG PLATE                                                                                                                                                                               |                        |                |  |  |
|                                                                                                                                                                                        |                        |                |  |  |
|                                                                                                                                                                                        |                        |                |  |  |
|                                                                                                                                                                                        |                        |                |  |  |
| THIS DRAWING IS PROPERTY OF E&E CUSTOM PRODUCTS INCLUD<br>NOTICE: INVOLVED, AND IS SUBMITTED WITH AGREEMENT THAT IT IS NOT T<br>DART OR WHOLE ACCEPTANCE OF THIS DRAWING WILL BE CONSI | O BE REPRODUCED COPIE  | D OR LOANED IN |  |  |
| TITLE PART OR WHOLE, ACCEPTANCE OF THIS DRAWING WILL BE CONSTRUED AS AN AGREEMENT TO THE ABOVE                                                                                         |                        |                |  |  |
| PART TRAINSPER BELT DRIVE EXTRUSION SLIDE                                                                                                                                              |                        |                |  |  |
|                                                                                                                                                                                        |                        |                |  |  |
| DRAWN BY: CHK'D BY: DATE: DATE:                                                                                                                                                        | APPR'D BY:<br>DATE:    |                |  |  |
| SCALE: 1/6 DWG. NO.                                                                                                                                                                    | •                      |                |  |  |
| SHT 8 OF 9 PTS_BELT TEMPLATE                                                                                                                                                           | E-STELLANTIS           | STANDARD       |  |  |
|                                                                                                                                                                                        |                        |                |  |  |