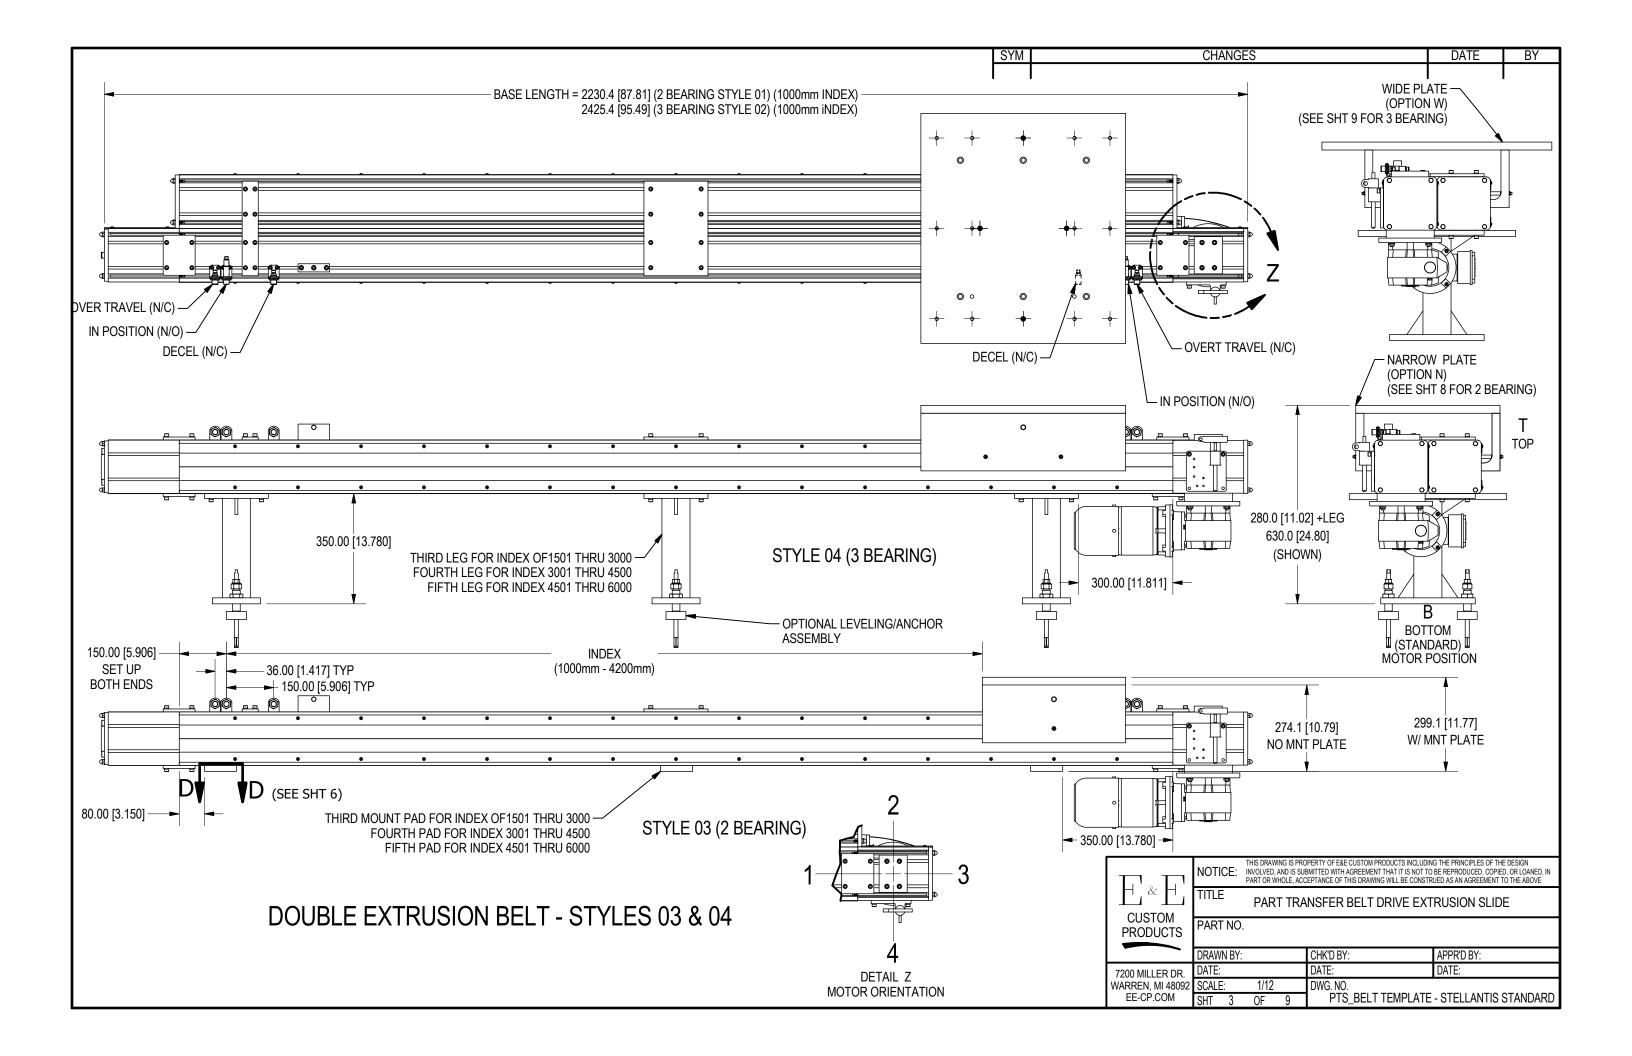

| ONANGEO                      |                                         | DATE                   |                  |
|------------------------------|-----------------------------------------|------------------------|------------------|
|                              |                                         |                        |                  |
|                              |                                         |                        |                  |
|                              |                                         |                        |                  |
|                              |                                         |                        |                  |
|                              |                                         |