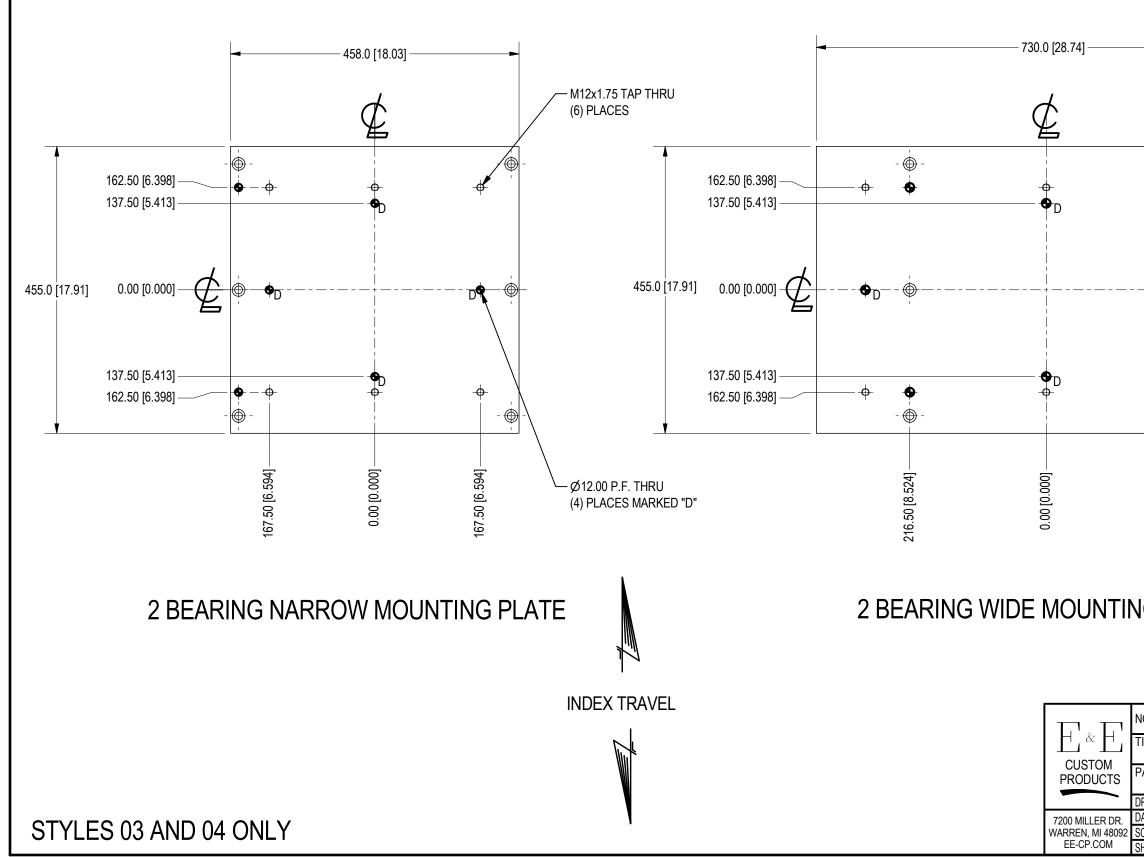

BY

DATE

SYM

| CHANGES                                                                                                                                                                                | DATE                   | BY             |  |  |
|----------------------------------------------------------------------------------------------------------------------------------------------------------------------------------------|------------------------|----------------|--|--|
|                                                                                                                                                                                        |                        |                |  |  |
|                                                                                                                                                                                        |                        |                |  |  |
|                                                                                                                                                                                        |                        |                |  |  |
|                                                                                                                                                                                        |                        |                |  |  |
|                                                                                                                                                                                        |                        |                |  |  |
|                                                                                                                                                                                        |                        |                |  |  |
| -                                                                                                                                                                                      |                        |                |  |  |
|                                                                                                                                                                                        |                        |                |  |  |
|                                                                                                                                                                                        |                        | 0 [0.984]      |  |  |
|                                                                                                                                                                                        |                        | [0.00 I]       |  |  |
|                                                                                                                                                                                        |                        |                |  |  |
| ÷ +                                                                                                                                                                                    |                        |                |  |  |
| Ŷ                                                                                                                                                                                      |                        |                |  |  |
|                                                                                                                                                                                        |                        |                |  |  |
|                                                                                                                                                                                        |                        |                |  |  |
|                                                                                                                                                                                        |                        |                |  |  |
|                                                                                                                                                                                        | - <u>F</u> -F-<br>F-F- |                |  |  |
|                                                                                                                                                                                        |                        |                |  |  |
|                                                                                                                                                                                        |                        |                |  |  |
| $\langle \rangle$                                                                                                                                                                      |                        |                |  |  |
| <u></u>                                                                                                                                                                                |                        |                |  |  |
|                                                                                                                                                                                        |                        |                |  |  |
|                                                                                                                                                                                        |                        |                |  |  |
|                                                                                                                                                                                        |                        |                |  |  |
| ל <u>ק</u> \                                                                                                                                                                           | P.F. THRU              |                |  |  |
| 57<br>80<br>91<br>12.00 F<br>(4) PLAC<br>(4) PLAC<br>13.0<br>(4) PLAC<br>14.0<br>12.00 F<br>(4) PLAC                                                                                   | ES MARKED "D           | )"             |  |  |
|                                                                                                                                                                                        | ווסוו                  |                |  |  |
| (6) PLACES                                                                                                                                                                             | INKU                   |                |  |  |
|                                                                                                                                                                                        |                        |                |  |  |
|                                                                                                                                                                                        |                        |                |  |  |
| IG PLATE                                                                                                                                                                               |                        |                |  |  |
|                                                                                                                                                                                        |                        |                |  |  |
|                                                                                                                                                                                        |                        |                |  |  |
|                                                                                                                                                                                        |                        |                |  |  |
| THIS DRAWING IS PROPERTY OF E&E CUSTOM PRODUCTS INCLUD<br>NOTICE: INVOLVED, AND IS SUBMITTED WITH AGREEMENT THAT IT IS NOT T<br>DART OR WHOLE ACCEPTANCE OF THIS DRAWING WILL BE CONSI | O BE REPRODUCED COPIE  | D OR LOANED IN |  |  |
| TITLE PART OR WHOLE, ACCEPTANCE OF THIS DRAWING WILL BE CONSTRUED AS AN AGREEMENT TO THE ABOVE                                                                                         |                        |                |  |  |
| PART TRAINSPER BELT DRIVE EXTRUSION SLIDE                                                                                                                                              |                        |                |  |  |
|                                                                                                                                                                                        |                        |                |  |  |
| DRAWN BY: CHK'D BY: DATE: DATE:                                                                                                                                                        | APPR'D BY:<br>DATE:    |                |  |  |
| SCALE: 1/6 DWG. NO.                                                                                                                                                                    | •                      |                |  |  |
| SHT 8 OF 9 PTS_BELT TEMPLATE                                                                                                                                                           | E-STELLANTIS           | STANDARD       |  |  |
|                                                                                                                                                                                        |                        |                |  |  |