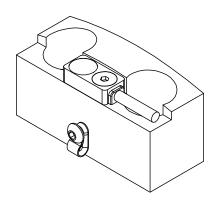

## 20mm WIDE INTELLIGENT STOPS

ASC018-IS CROWNED W /C'BORES

ASC019-IS CROWNED W/ TAPS

ASF018-IS FLAT W / C/BORES

> ASF019-IS FLAT W/ TAPS

CHANGES

## **20mm WIDE ORDERING INFORMATION** ASO 1 S Type -C Crown Block F Flat Block Holes -8 C'Bore 9 Tapped

|  | CUSTOM PRODUCTS                                  |                                   | INVOLVED, A | ND IS SUE | IPER IY OF E&E CUSTOM PRODUCTS INCLUDIN<br>BMITTED WITH AGREEMENT THAT IT IS NOT TO<br>EPTANCE OF THIS DRAWING WILL BE CONSTR | BE REPRODUCED, COPIED, OR LOANED, IN |
|--|--------------------------------------------------|-----------------------------------|-------------|-----------|-------------------------------------------------------------------------------------------------------------------------------|--------------------------------------|
|  |                                                  | TITLE 20mm WIDE INTELLIGENT STOPS |             |           |                                                                                                                               |                                      |
|  |                                                  | PART NO.                          |             |           |                                                                                                                               |                                      |
|  |                                                  | DRAWN BY:                         |             |           | CHK'D BY:                                                                                                                     | APPR'D BY:                           |
|  | 7200 MILLER DR.<br>WARREN, MI 48092<br>EE-CP.COM | DATE:                             |             |           | DATE:                                                                                                                         | DATE:                                |
|  |                                                  | SCALE:                            | 1           |           | DWG. NO.<br>20mm WIDE INTELLIGENT STOPS TEMPLATE                                                                              |                                      |
|  |                                                  | SHT 1                             | OF          | 1         |                                                                                                                               |                                      |