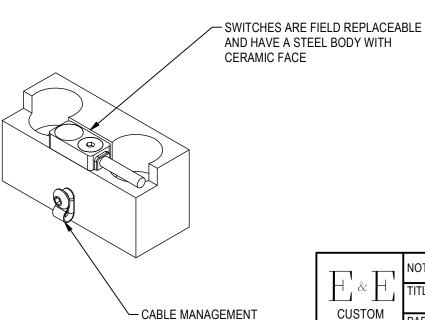

## 20mm WIDE INTELLIGENT STOPS

ASC018-IS CROWNED W /C'BORES

ASC019-IS CROWNED W/ TAPS

ASF018-IS FLAT W / C/BORES

> ASF019-IS FLAT W/ TAPS

CHANGES