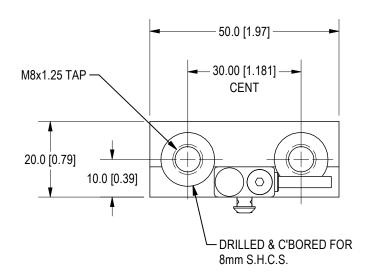

## 20mm WIDE INTELLIGENT STOPS

ASC018-IS CROWNED W /C'BORES

ASC019-IS CROWNED W/ TAPS

ASF018-IS FLAT W / C/BORES

> ASF019-IS FLAT W/ TAPS

CHANGES

## **20mm WIDE ORDERING INFORMATION** ASO 1 S Type -C Crown Block F Flat Block Holes -8 C'Bore 9 Tapped

|  | CUSTOM PRODUCTS                                  |                                   | INVOLVED, A | ND IS SUE | IPER IY OF E&E CUSTOM PRODUCTS INCLUDIN<br>BMITTED WITH AGREEMENT THAT IT IS NOT TO<br>EPTANCE OF THIS DRAWING WILL BE CONSTR | BE REPRODUCED, COPIED, OR LOANED, IN |
|--|--------------------------------------------------|-----------------------------------|-------------|-----------|-------------------------------------------------------------------------------------------------------------------------------|--------------------------------------|
|  |                                                  | TITLE 20mm WIDE INTELLIGENT STOPS |             |           |                                                                                                                               |                                      |
|  |                                                  | PART NO.                          |             |           |                                                                                                                               |                                      |
|  |                                                  | DRAWN BY:                         |             |           | CHK'D BY:                                                                                                                     | APPR'D BY:                           |
|  | 7200 MILLER DR.<br>WARREN, MI 48092<br>EE-CP.COM | DATE:                             |             |           | DATE:                                                                                                                         | DATE:                                |
|  |                                                  | SCALE:                            | 1           |           | DWG. NO.<br>20mm WIDE INTELLIGENT STOPS TEMPLATE                                                                              |                                      |
|  |                                                  | SHT 1                             | OF          | 1         |                                                                                                                               |                                      |