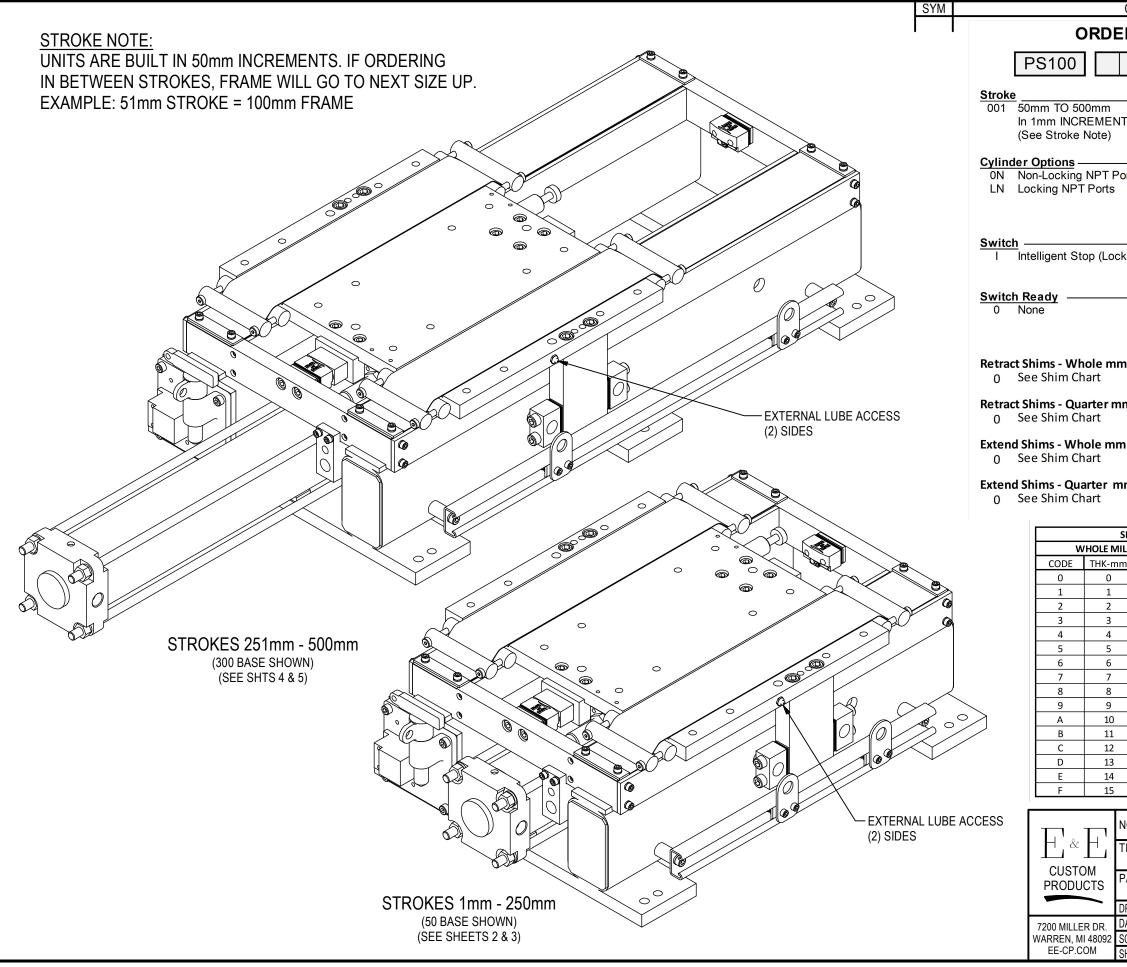

| Cŀ               | HANGES    |                                        |                                    |                               |          |                           | DATE        | BY                                                      | _ |
|------------------|-----------|----------------------------------------|------------------------------------|-------------------------------|----------|---------------------------|-------------|---------------------------------------------------------|---|
|                  |           |                                        | 44710                              |                               |          | $\square$                 |             | +                                                       |   |
| RING INFORMATION |           |                                        |                                    |                               |          |                           |             |                                                         |   |
|                  |           |                                        |                                    | 0                             | 1 [      |                           |             |                                                         |   |
| -                |           |                                        |                                    | ᅱ누                            |          | ᆔᄔ                        | ┍┛┕┯        |                                                         |   |
|                  |           |                                        |                                    |                               |          |                           | 1           |                                                         |   |
|                  |           |                                        |                                    |                               |          |                           |             |                                                         |   |
| тs               |           |                                        |                                    |                               |          |                           | 1           |                                                         |   |
|                  |           |                                        |                                    |                               |          |                           |             |                                                         |   |
|                  |           |                                        |                                    |                               |          |                           |             |                                                         |   |
|                  |           | ]                                      |                                    |                               |          |                           |             |                                                         |   |
| orts             | 3         |                                        |                                    |                               |          |                           | 1           |                                                         |   |
|                  |           |                                        |                                    |                               |          |                           |             |                                                         |   |
|                  |           |                                        |                                    |                               |          |                           |             |                                                         |   |
|                  |           |                                        |                                    |                               |          |                           | 1           |                                                         |   |
|                  |           |                                        |                                    |                               |          |                           |             |                                                         |   |
| koı              | ut acces  | sible both                             | sides)                             |                               |          |                           | 1           |                                                         |   |
|                  |           |                                        |                                    |                               |          |                           | 1           |                                                         |   |
|                  |           |                                        |                                    |                               |          |                           |             |                                                         |   |
|                  |           |                                        |                                    | ,                             |          |                           | 1           |                                                         |   |
|                  |           |                                        |                                    |                               |          |                           | 1           |                                                         |   |
|                  |           |                                        |                                    |                               |          |                           | 1           |                                                         |   |
|                  |           |                                        |                                    |                               |          |                           | 1           |                                                         |   |
| n –              |           |                                        |                                    |                               |          |                           | 1           |                                                         |   |
|                  |           |                                        |                                    |                               |          |                           | 1           |                                                         |   |
|                  |           |                                        |                                    |                               |          |                           | 1           |                                                         |   |
| m                |           |                                        |                                    | ·                             |          | 1                         | 1           |                                                         |   |
|                  |           |                                        |                                    |                               |          |                           | 1           |                                                         |   |
| n-               |           |                                        |                                    |                               |          |                           | 1           |                                                         |   |
|                  |           |                                        |                                    |                               |          |                           |             |                                                         |   |
|                  |           |                                        |                                    |                               |          |                           |             |                                                         |   |
| nm               |           |                                        |                                    |                               |          |                           |             |                                                         |   |
|                  |           |                                        |                                    |                               |          |                           |             |                                                         |   |
|                  |           |                                        |                                    |                               |          |                           |             |                                                         |   |
| sнс              | ORT STROK | E SHIM CHA                             | RT                                 |                               | 1        |                           |             |                                                         |   |
| LLI              | METER CO  | DE                                     | QUARTER I                          | MM CODE                       | s        |                           |             |                                                         |   |
| n                | CODE      | THK-mm                                 | CODE                               | THK-mm                        |          |                           |             |                                                         |   |
| $\square$        | G         | 16                                     | 0                                  | 0.00                          | 1        |                           |             |                                                         |   |
| $\dashv$         | <u>H</u>  | 17                                     | A                                  | 0.25                          | -        |                           |             |                                                         |   |
| +                | J         | 18                                     | B                                  | 0.50                          | -        |                           |             |                                                         |   |
| +                | К         | 19<br>20                               | С                                  | 0.75                          | L        |                           |             |                                                         |   |
| +                | L         | 20                                     |                                    |                               |          |                           |             |                                                         |   |
| +                | M<br>N    | 21<br>22                               | l                                  |                               |          |                           |             |                                                         |   |
| +                | P         | 22                                     | l                                  |                               |          |                           |             |                                                         |   |
| +                | R         | 23                                     | l l                                |                               |          |                           |             |                                                         |   |
| $\uparrow$       | S         | 24                                     | l l                                |                               |          |                           |             |                                                         |   |
| 1                | T         | 26                                     | l l                                |                               |          |                           |             |                                                         |   |
| 1                | U         | 27                                     | l                                  |                               |          |                           |             |                                                         |   |
|                  | V         | 28                                     |                                    |                               |          |                           |             |                                                         |   |
|                  | W         | 29                                     | l .                                |                               |          |                           |             |                                                         |   |
|                  | Х         | 30                                     |                                    |                               |          |                           |             |                                                         |   |
|                  |           |                                        |                                    |                               |          |                           |             |                                                         |   |
|                  |           |                                        |                                    |                               |          |                           |             |                                                         |   |
| NO.              |           | S DRAWING IS PROI<br>OLVED, AND IS SUB | PERTY OF E&E OU<br>3MITTED WITH AG | JSTOM PRODUCT<br>REEMENT THAT | IS INCLU | DING THE PE<br>TO BE REPE | RODUCED, CC | F THE DESIGN<br>)PIED, OR LOANED, II<br>NT TO THE ABOVE | N |
|                  | PAR       | T OR WHOLE, ACC                        | EPTANCE OF THIS                    | 3 DRAWING WILL                | BE CONS  | STRUED AS /               | AN AGREEME! | NT TO THE ABOVE                                         |   |

TITLE

100mm BORE PNEUMATIC SLIDE

PART NO.

| DRAWN E | 3Y: |     |   | CHK'D BY: |                        | APPR'D BY: |  |
|---------|-----|-----|---|-----------|------------------------|------------|--|
| DATE:   |     |     |   | DATE:     |                        | DATE:      |  |
| SCALE:  |     | 1/5 |   | DWG. NO.  |                        |            |  |
| SHT 1   |     | OF  | 5 |           | PS100-TEMPLATE GESTAMP |            |  |
|         |     |     |   |           |                        |            |  |