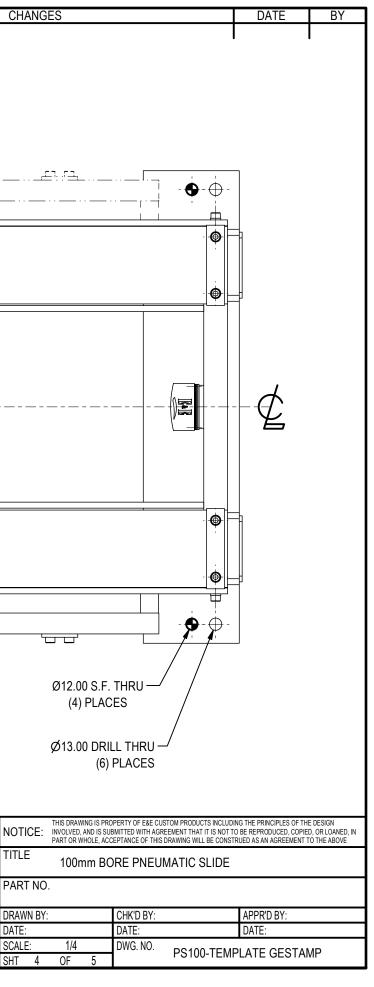

| CHANGES                                                                                                                                                                                            | DATE                | BY           |             |  |  |  |
|----------------------------------------------------------------------------------------------------------------------------------------------------------------------------------------------------|---------------------|--------------|-------------|--|--|--|
|                                                                                                                                                                                                    |                     |              | 00 [19.685] |  |  |  |
| H READY RH SHN                                                                                                                                                                                     |                     |              |             |  |  |  |
| THIS DRAWING IS PROPERTY OF E&E CUSTOM PRODUCTS INCLUDING THE PRINCIPLES OF THE DESIGN<br>NOTICE: INVOLVED, AND IS SUBMITTED WITH AGREEMENT THAT IT IS NOT TO BE REPRODUCED, COPIED, OR LOANED, IN |                     |              |             |  |  |  |
| TITLE 100mm BORE PNEUMATIC SLIDE                                                                                                                                                                   |                     |              |             |  |  |  |
| PART NO.                                                                                                                                                                                           |                     |              |             |  |  |  |
| DRAWN BY:                                                                                                                                                                                          | CHK'D BY:           | APPR'D BY:   |             |  |  |  |
| DATE: 1/4                                                                                                                                                                                          | DATE:               | DATE:        |             |  |  |  |
| SCALE: 1/4<br>SHT 2 OF 5                                                                                                                                                                           | DWG. NO. PS100-TEMF | PLATE GESTAN | ИР          |  |  |  |
| JIII Z UF J                                                                                                                                                                                        | L                   |              |             |  |  |  |