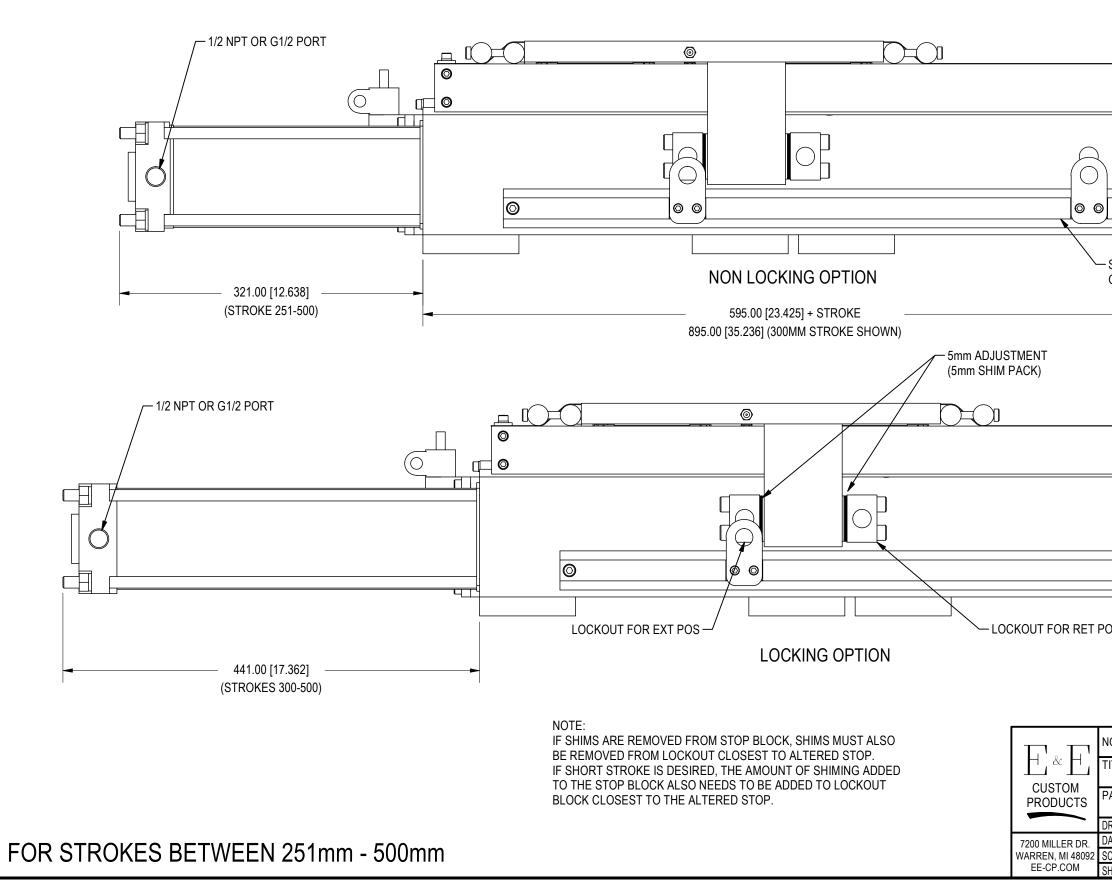

FOR STROKES BETWEEN 251mm - 500mm SEE SHT 2 FOR BASE DIMENSIONS

SYM

| CHANGES                                                                                                                                                                                                                                     |                                                                              | DATE         | BY |  |  |  |
|---------------------------------------------------------------------------------------------------------------------------------------------------------------------------------------------------------------------------------------------|------------------------------------------------------------------------------|--------------|----|--|--|--|
|                                                                                                                                                                                                                                             |                                                                              |              |    |  |  |  |
|                                                                                                                                                                                                                                             |                                                                              |              |    |  |  |  |
|                                                                                                                                                                                                                                             |                                                                              |              |    |  |  |  |
|                                                                                                                                                                                                                                             |                                                                              |              |    |  |  |  |
|                                                                                                                                                                                                                                             | <u>P_</u>                                                                    |              |    |  |  |  |
|                                                                                                                                                                                                                                             | Ø                                                                            |              |    |  |  |  |
|                                                                                                                                                                                                                                             |                                                                              |              |    |  |  |  |
|                                                                                                                                                                                                                                             | Ì                                                                            |              |    |  |  |  |
| $\rangle$                                                                                                                                                                                                                                   |                                                                              |              |    |  |  |  |
|                                                                                                                                                                                                                                             |                                                                              |              |    |  |  |  |
|                                                                                                                                                                                                                                             |                                                                              |              |    |  |  |  |
|                                                                                                                                                                                                                                             |                                                                              |              |    |  |  |  |
| - SWITCH READY<br>OPTION SHOWN                                                                                                                                                                                                              |                                                                              |              |    |  |  |  |
|                                                                                                                                                                                                                                             |                                                                              |              |    |  |  |  |
|                                                                                                                                                                                                                                             |                                                                              |              |    |  |  |  |
|                                                                                                                                                                                                                                             |                                                                              |              |    |  |  |  |
|                                                                                                                                                                                                                                             |                                                                              |              |    |  |  |  |
|                                                                                                                                                                                                                                             | -                                                                            |              |    |  |  |  |
|                                                                                                                                                                                                                                             | Ø                                                                            |              |    |  |  |  |
|                                                                                                                                                                                                                                             | <b>o</b>                                                                     |              |    |  |  |  |
|                                                                                                                                                                                                                                             |                                                                              |              |    |  |  |  |
| A                                                                                                                                                                                                                                           |                                                                              |              |    |  |  |  |
|                                                                                                                                                                                                                                             |                                                                              |              |    |  |  |  |
|                                                                                                                                                                                                                                             | Ø                                                                            |              |    |  |  |  |
|                                                                                                                                                                                                                                             |                                                                              |              |    |  |  |  |
| pos                                                                                                                                                                                                                                         | SWITCH READY                                                                 |              |    |  |  |  |
|                                                                                                                                                                                                                                             | OPTION SHOWN                                                                 |              |    |  |  |  |
|                                                                                                                                                                                                                                             |                                                                              |              |    |  |  |  |
|                                                                                                                                                                                                                                             |                                                                              |              |    |  |  |  |
| NOTICE: INVOLVED AND IS SUF                                                                                                                                                                                                                 | PERTY OF E&E CUSTOM PRODUCTS INCLUD<br>BMITTED WITH AGREEMENT THAT IT IS NOT |              |    |  |  |  |
| NOTICE: INVOLVED, AND IS SUBMITTED WITH AGREEMENT THAT IT IS NOT TO BE REPRODUCED, COPIED, OR LOANED, IN<br>PART OR WHOLE, ACCEPTANCE OF THIS DRAWING WILL BE CONSTRUED AS AN AGREEMENT TO THE ABOVE<br>TITLE<br>100mm BORE PNEUMATIC SLIDE |                                                                              |              |    |  |  |  |
| PART NO.                                                                                                                                                                                                                                    |                                                                              |              |    |  |  |  |
| DRAWN BY:                                                                                                                                                                                                                                   | CHK'D BY:                                                                    | APPR'D BY:   |    |  |  |  |
| DATE:                                                                                                                                                                                                                                       | DATE:                                                                        | DATE:        |    |  |  |  |
| SCALE: 1/4<br>SHT 5 OF 5                                                                                                                                                                                                                    | DWG. NO. PS100-TEM                                                           | PLATE GESTAN | ΛP |  |  |  |
|                                                                                                                                                                                                                                             |                                                                              |              |    |  |  |  |