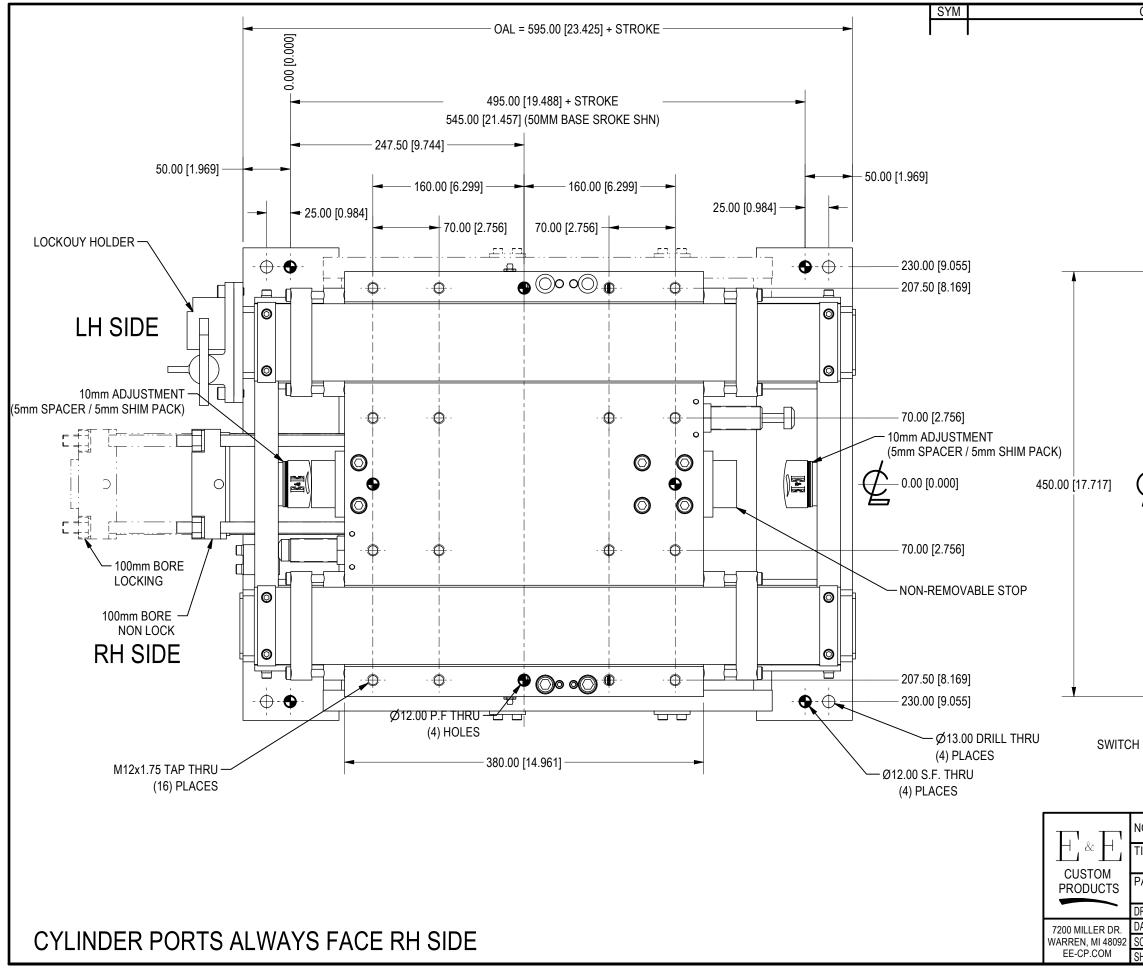

| CHANGES                                                                                                                                                                                            | DATE                | BY           |             |  |  |  |
|----------------------------------------------------------------------------------------------------------------------------------------------------------------------------------------------------|---------------------|--------------|-------------|--|--|--|
|                                                                                                                                                                                                    |                     |              | 00 [19.685] |  |  |  |
| H READY RH SHN                                                                                                                                                                                     |                     |              |             |  |  |  |
| THIS DRAWING IS PROPERTY OF E&E CUSTOM PRODUCTS INCLUDING THE PRINCIPLES OF THE DESIGN<br>NOTICE: INVOLVED, AND IS SUBMITTED WITH AGREEMENT THAT IT IS NOT TO BE REPRODUCED, COPIED, OR LOANED, IN |                     |              |             |  |  |  |
| TITLE 100mm BORE PNEUMATIC SLIDE                                                                                                                                                                   |                     |              |             |  |  |  |
| PART NO.                                                                                                                                                                                           |                     |              |             |  |  |  |
| DRAWN BY:                                                                                                                                                                                          | CHK'D BY:           | APPR'D BY:   |             |  |  |  |
| DATE: 1/4                                                                                                                                                                                          | DATE:               | DATE:        |             |  |  |  |
| SCALE: 1/4<br>SHT 2 OF 5                                                                                                                                                                           | DWG. NO. PS100-TEMF | PLATE GESTAN | ИР          |  |  |  |
| JIII Z UF J                                                                                                                                                                                        | L                   |              |             |  |  |  |