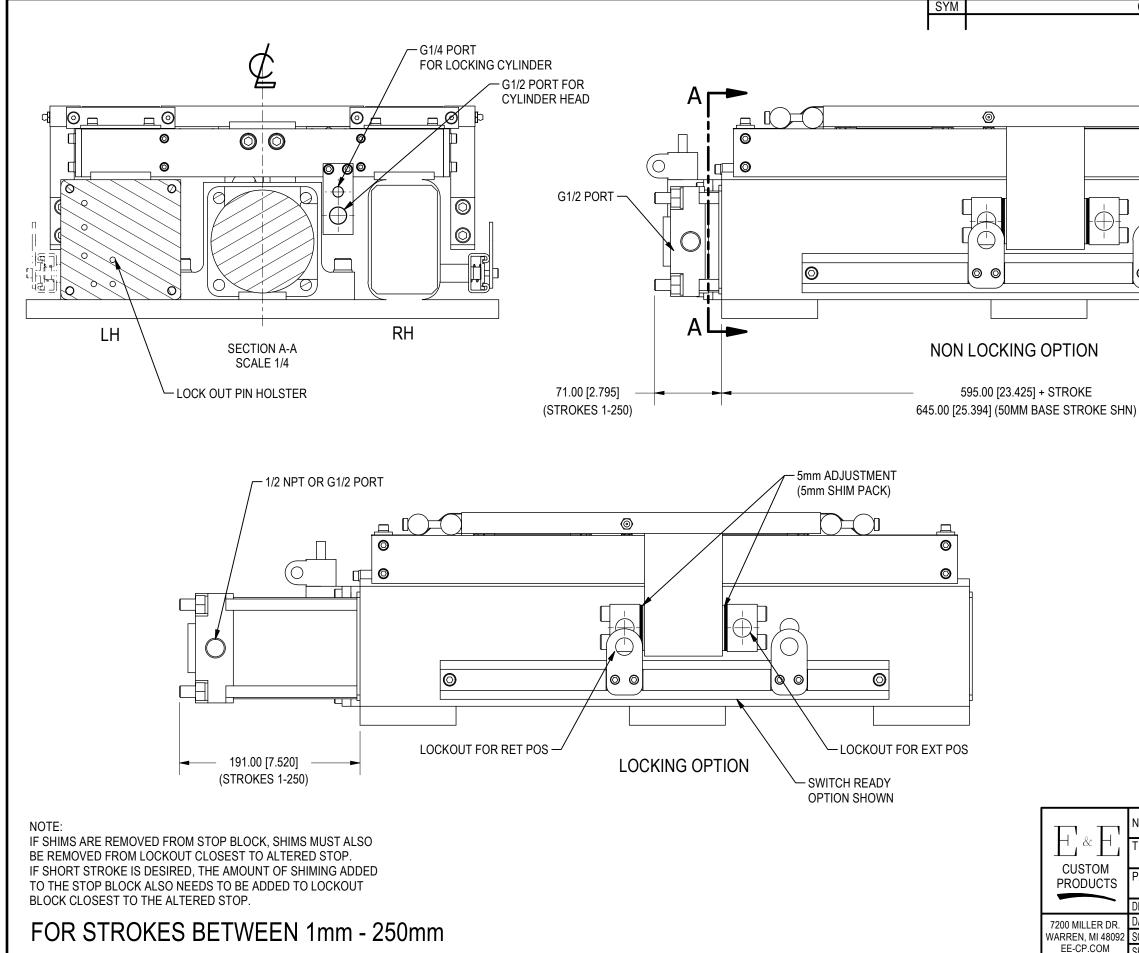

| CHANGES                                                                                  |                                                                                                                        | DATE                   | BY               |  |  |  |
|------------------------------------------------------------------------------------------|------------------------------------------------------------------------------------------------------------------------|------------------------|------------------|--|--|--|
|                                                                                          |                                                                                                                        | 3                      |                  |  |  |  |
|                                                                                          |                                                                                                                        |                        |                  |  |  |  |
|                                                                                          |                                                                                                                        |                        |                  |  |  |  |
|                                                                                          |                                                                                                                        |                        |                  |  |  |  |
|                                                                                          |                                                                                                                        |                        |                  |  |  |  |
|                                                                                          |                                                                                                                        |                        |                  |  |  |  |
|                                                                                          | Ø                                                                                                                      |                        |                  |  |  |  |
|                                                                                          |                                                                                                                        |                        |                  |  |  |  |
|                                                                                          |                                                                                                                        |                        |                  |  |  |  |
|                                                                                          | A                                                                                                                      |                        |                  |  |  |  |
| $\bigcirc$                                                                               |                                                                                                                        |                        |                  |  |  |  |
|                                                                                          |                                                                                                                        |                        |                  |  |  |  |
|                                                                                          | _                                                                                                                      |                        |                  |  |  |  |
|                                                                                          |                                                                                                                        |                        |                  |  |  |  |
|                                                                                          |                                                                                                                        |                        |                  |  |  |  |
|                                                                                          |                                                                                                                        |                        |                  |  |  |  |
| l L                                                                                      |                                                                                                                        |                        |                  |  |  |  |
|                                                                                          | H READY                                                                                                                |                        |                  |  |  |  |
| OPTION                                                                                   | I SHOWN                                                                                                                |                        |                  |  |  |  |
|                                                                                          |                                                                                                                        |                        |                  |  |  |  |
|                                                                                          |                                                                                                                        |                        |                  |  |  |  |
| )                                                                                        | I                                                                                                                      |                        |                  |  |  |  |
|                                                                                          |                                                                                                                        |                        |                  |  |  |  |
|                                                                                          |                                                                                                                        |                        |                  |  |  |  |
|                                                                                          |                                                                                                                        |                        |                  |  |  |  |
|                                                                                          |                                                                                                                        |                        |                  |  |  |  |
|                                                                                          |                                                                                                                        |                        |                  |  |  |  |
|                                                                                          |                                                                                                                        |                        |                  |  |  |  |
|                                                                                          |                                                                                                                        |                        |                  |  |  |  |
|                                                                                          |                                                                                                                        |                        |                  |  |  |  |
|                                                                                          |                                                                                                                        |                        |                  |  |  |  |
|                                                                                          |                                                                                                                        |                        |                  |  |  |  |
|                                                                                          |                                                                                                                        |                        |                  |  |  |  |
|                                                                                          |                                                                                                                        |                        |                  |  |  |  |
|                                                                                          |                                                                                                                        |                        |                  |  |  |  |
|                                                                                          |                                                                                                                        |                        |                  |  |  |  |
|                                                                                          |                                                                                                                        |                        |                  |  |  |  |
|                                                                                          |                                                                                                                        |                        |                  |  |  |  |
|                                                                                          |                                                                                                                        |                        |                  |  |  |  |
|                                                                                          |                                                                                                                        |                        |                  |  |  |  |
|                                                                                          |                                                                                                                        |                        |                  |  |  |  |
|                                                                                          |                                                                                                                        |                        |                  |  |  |  |
|                                                                                          |                                                                                                                        |                        |                  |  |  |  |
| NOTICE: INVOLVED, AND IS SUBI                                                            | PERTY OF E&E CUSTOM PRODUCTS INCLUD<br>MITTED WITH AGREEMENT THAT IT IS NOT T<br>PETANCE OF THIS DRAWING WILL BE CONST | O BE REPRODUCED, COPIE | D, OR LOANED, IN |  |  |  |
| PART OR WHOLE, ACCEPTANCE OF THIS DRAWING WILL BE CONSTRUED AS AN AGREEMENT TO THE ABOVE |                                                                                                                        |                        |                  |  |  |  |
| 100mm BORE PNEUMATIC SLIDE                                                               |                                                                                                                        |                        |                  |  |  |  |
| PART NO.                                                                                 |                                                                                                                        |                        |                  |  |  |  |
|                                                                                          | רעועיה פע-                                                                                                             | עם חיקססע.             |                  |  |  |  |
|                                                                                          | CHK'D BY:<br>DATE:                                                                                                     | APPR'D BY:<br>DATE:    |                  |  |  |  |
|                                                                                          |                                                                                                                        |                        |                  |  |  |  |
| SHT 3 OF 5                                                                               | PS100-TEM                                                                                                              | PLATE GESTA            | VIP              |  |  |  |
|                                                                                          |                                                                                                                        |                        |                  |  |  |  |

SYM – 101.60 [4.000] REF \_\_\_\_\_\_ · · · - \_\_\_\_ \_\_\_\_\_ ⊕-⊕ . • •  $\oplus$ ₼ LH SIDE  $\odot$ Ħ<u></u>-₽ 0  $\oplus$  $\odot$ Æ 9 E + -! <u>ب</u>  $\bigcirc$ - • 0  $\bigcirc$ 0  $\bigcirc$  $\oplus$ Æ 100mm BORE LOCKING ۲ 100mm BORE · NON LOCK **RH SIDE**  $\odot$ ╚╈╼╋╷╞╕╌╴ · + ¢  $\oplus$  $\oplus - \oplus$ \_\_\_\_ - OAL / 2