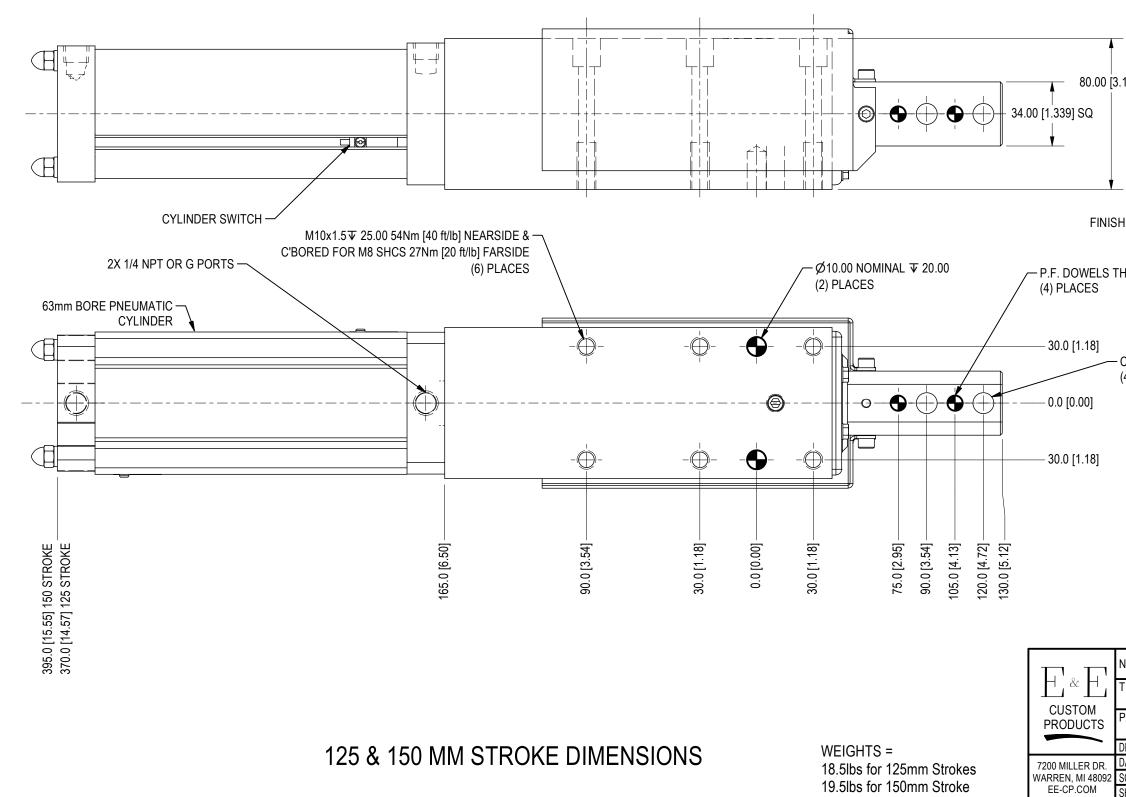

SYM

| Image: Second                                                                              |                                                                                        |                                         |                        | DV               |  |
|------------------------------------------------------------------------------------------------------------------------------------------------------------------------------------------------------------------------------------------------------------------------------------------------------------------------------------------------------------------------------------------------------------------------------------------------------------------------------------------------------------------------------------------------------------------------------------------------------------------------------------------------------------------------------------------------------------------------------------------------------------------------------------------------------------------------------------------------------------------------------------------------------------------------------------------------------------------------------------------------------------------------------------------------------------------------------------------------------------------------------------------------------------------------------------------------------------------------------------------------------------------------------------------------------------------------------------------------------------------------------------------------------------------------------------------------------------------------------------------------------------------------------------------------------------------------------------------------------------------------------------------------------------------------------------------------------------------------------------------------------------------------------------------------------------------------------------------------------------------------------------------------------------------------------------------------------------------------------------------------------------------------------------------------------------------------------------------------------------------------------------------------------------------------------|----------------------------------------------------------------------------------------|-----------------------------------------|------------------------|------------------|--|
| Image: Second State Sta                                                                              | CHANGES                                                                                |                                         | DATE                   | BY               |  |
| Image: Second State Sta                                                                              |                                                                                        |                                         | l                      |                  |  |
| Image: Second State Sta                                                                              |                                                                                        |                                         |                        |                  |  |
| Image: Second State Sta                                                                              |                                                                                        |                                         |                        |                  |  |
| Image: Second State Sta                                                                              |                                                                                        |                                         |                        |                  |  |
| Image: Second State Sta                                                                              |                                                                                        | 1                                       | 1                      |                  |  |
| 150]       40.00 [1.575]       2       85.0 [3.35]         40.00 [0.000]       40.00 [0.000]       40.00 [0.000]       40.00 [0.000]         4ED MOUNTING       3       40.00 [0.000]       40.00 [0.000]         4ED MOUNTING       80.00 [3.150]       40.00 [0.000]       40.00 [0.000]         4ED MOUNTING       80.00 [3.150]       40.00 [0.000]       40.00 [0.000]         4ED MOUNTING       80.00 [3.150]       40.00 [0.000]       40.00 [0.000]         4EU       40.00 [0.000]       40.00 [0.000]       40.00 [0.000]       40.00 [0.000]         4EU       40.00 [0.000]       40.00 [0.000]       40.00 [0.000]       40.00 [0.000]       40.00 [0.000]         VOTICE:       INKDAMMING IS PROPERTY OF EAE CUITOM PRODUCTS MULLIAND THE PROPERTY OF THE DEMONANCE                                                                                                                                                                                                                                                                                                                                                                                                                                                                                                                                                           |                                                                                        | 90.0 [3.54] -                           |                        |                  |  |
| 150]       40.00 [1.575]       2       85.0 [3.35]         40.00 [0.000]       40.00 [0.000]       40.00 [0.000]       40.00 [0.000]         4ED MOUNTING       3       40.00 [0.000]       40.00 [0.000]         4ED MOUNTING       80.00 [3.150]       40.00 [0.000]       40.00 [0.000]         4ED MOUNTING       80.00 [3.150]       40.00 [0.000]       40.00 [0.000]         4ED MOUNTING       80.00 [3.150]       40.00 [0.000]       40.00 [0.000]         4EU       40.00 [0.000]       40.00 [0.000]       40.00 [0.000]       40.00 [0.000]         4EU       40.00 [0.000]       40.00 [0.000]       40.00 [0.000]       40.00 [0.000]       40.00 [0.000]         VOTICE:       INKDAMMING IS PROPERTY OF EAE CUITOM PRODUCTS MULLIAND THE PROPERTY OF THE DEMONANCE                                                                                                                                                                                                                                                                                                                                                                                                                                                                                                                                                           |                                                                                        |                                         |                        |                  |  |
| 150]       40.00 [1.575]       2       85.0 [3.35]         40.00 [0.000]       40.00 [0.000]       40.00 [0.000]       40.00 [0.000]         4ED MOUNTING       3       40.00 [0.000]       40.00 [0.000]         4ED MOUNTING       80.00 [3.150]       40.00 [0.000]       40.00 [0.000]         4ED MOUNTING       80.00 [3.150]       40.00 [0.000]       40.00 [0.000]         4ED MOUNTING       80.00 [3.150]       40.00 [0.000]       40.00 [0.000]         4EU       40.00 [0.000]       40.00 [0.000]       40.00 [0.000]       40.00 [0.000]         4EU       40.00 [0.000]       40.00 [0.000]       40.00 [0.000]       40.00 [0.000]       40.00 [0.000]         VOTICE:       INKDAMMING IS PROPERTY OF EAE CUITOM PRODUCTS MULLIAND THE PROPERTY OF THE DEMONANCE                                                                                                                                                                                                                                                                                                                                                                                                                                                                                                                                                           |                                                                                        | 1                                       |                        |                  |  |
| 40.00 [1.575]       4       40.00 [1.575]       2       85.0 [3.35]         0.00 [0.000]       4       4       4       4       4       4       4       4       4       4       4       4       4       4       4       4       4       4       4       4       4       4       4       4       4       4       4       4       4       4       4       4       4       4       4       4       4       4       4       4       4       4       4       4       4       4       4       4       4       4       4       4       4       4       4       4       4       4       4       4       4       4       4       4       4       4       4       4       4       4       4       4       4       4       4       4       4       4       4       4       4       4       4       4       4       4       4       4       4       4       4       4       4       4       4       4       4       4       4       4       4       4       4       4       4       4       4       4       4                                                                                                                                                                                                                                                                                                                                                                                                                                                                                                                                                                                                                                                                                                                                                                                                                                                                                                                                                                                                                                                                                                                                                                             |                                                                                        | A .                                     | A                      |                  |  |
| 40.00 [1.575]       4       40.00 [1.575]       2       85.0 [3.35]         0.00 [0.000]       4       4       4       4       4       4       4       4       4       4       4       4       4       4       4       4       4       4       4       4       4       4       4       4       4       4       4       4       4       4       4       4       4       4       4       4       4       4       4       4       4       4       4       4       4       4       4       4       4       4       4       4       4       4       4       4       4       4       4       4       4       4       4       4       4       4       4       4       4       4       4       4       4       4       4       4       4       4       4       4       4       4       4       4       4       4       4       4       4       4       4       4       4       4       4       4       4       4       4       4       4       4       4       4       4       4       4       4       4                                                                                                                                                                                                                                                                                                                                                                                                                                                                                                                                                                                                                                                                                                                                                                                                                                                                                                                                                                                                                                                                                                                                                                             | -                                                                                      |                                         |                        |                  |  |
| 40.00 [1.575]       4       40.00 [1.575]       2       85.0 [3.35]         0.00 [0.000]       4       4       4       4       4       4       4       4       4       4       4       4       4       4       4       4       4       4       4       4       4       4       4       4       4       4       4       4       4       4       4       4       4       4       4       4       4       4       4       4       4       4       4       4       4       4       4       4       4       4       4       4       4       4       4       4       4       4       4       4       4       4       4       4       4       4       4       4       4       4       4       4       4       4       4       4       4       4       4       4       4       4       4       4       4       4       4       4       4       4       4       4       4       4       4       4       4       4       4       4       4       4       4       4       4       4       4       4       4                                                                                                                                                                                                                                                                                                                                                                                                                                                                                                                                                                                                                                                                                                                                                                                                                                                                                                                                                                                                                                                                                                                                                                             |                                                                                        |                                         |                        |                  |  |
| 40.00 [1.373]                                                                                                                                                                                                                                                                                                                                                                                                                                                                                                                                                                                                                                                                                                                                                                                                                                                                                                                                                                                                                                                                                                                                                                                                                                                                                                                                                                                                                                                                                                                                                                                                                                                                                                                                                                                                                                                                                                                                                                                                                                                                                                                                                                | .150]                                                                                  |                                         |                        |                  |  |
| NOTICE:       THIS DRAWING IS PROPERTY OF EAE CUSTOM PRODUCTS INCLUDING THE PRINCIPLES OF THE DESIGN<br>HRU         CLEAARANCE OR TAP THRU HOLES<br>(4) PLACES         NOTICE:       THIS DRAWING IS PROPERTY OF EAE CUSTOM PRODUCTS INCLUDING THE PRINCIPLES OF THE DESIGN<br>HRU         NOTICE:       THIS DRAWING IS PROPERTY OF EAE CUSTOM PRODUCTS INCLUDING THE PRINCIPLES OF THE DESIGN<br>(4) PLACES         NOTICE:       THIS DRAWING IS PROPERTY OF EAE CUSTOM PRODUCTS INCLUDING THE PRINCIPLES OF THE DESIGN<br>ITTLE         34 SERIES SHOT PIN       THIS DRAWING WHILD E CONSTRUED AS AN AGREEMENT TO THE ARDICE<br>ITTLE         34 SERIES SHOT PIN       PART NO.         DRAWIN BY:       EE       CHK/D BY:       EC         DATE:       11/22/2022       DATE:       11/22/2022         SOALE:       1/2       DWG. NO.       ASP34. Template. METAI I SA                                                                                                                                                                                                                                                                                                                                                                                                                                                                                                                                                                                                                                                                                                                                                                                                                                                                                                                                                                                                                                                                                                                                                                                                                                                                                              | 40 00 [1 575] 4                                                                        |                                         | h2                     | 85.0 [3.35]      |  |
| HED MOUNTING<br>SURFACE<br>HRU<br>CLEARANCE OR TAP THRU HOLES<br>(4) PLACES<br>NOTICE: INSURANCE SUBJECTED WITH AGREEMENT THAT IT IS NOT TO BE REPRODUCED, COPIED, OR LOANED, N<br>PART NO.<br>DRAWN BY: EE<br>CHK'D BY: EC<br>APPR'D BY: MH<br>DATE: 11/22/2022<br>DATE: 11/22/2022                                                                                                                                                                                                                                                                                                                                                                                                                                                                                                                                                                                                                                                                                                                                                                                                                                                                                                                                                                                                                                                                                                                                                                                                                                                                                                                                                                                                                                                                                                                                                                                                                     |                                                                                        |                                         |                        |                  |  |
| HED MOUNTING<br>SURFACE<br>HRU<br>CLEARANCE OR TAP THRU HOLES<br>(4) PLACES<br>NOTICE: INSURANCE SUBJECTED WITH AGREEMENT THAT IT IS NOT TO BE REPRODUCED, COPIED, OR LOANED, N<br>PART NO.<br>DRAWN BY: EE<br>CHK'D BY: EC<br>APPR'D BY: MH<br>DATE: 11/22/2022<br>DATE: 11/22/2022                                                                                                                                                                                                                                                                                                                                                                                                                                                                                                                                                                                                                                                                                                                                                                                                                                                                                                                                                                                                                                                                                                                                                                                                                                                                                                                                                                                                                                                                                                                                                                                                                     |                                                                                        |                                         |                        |                  |  |
| HED MOUNTING<br>SURFACE<br>HRU<br>CLEARANCE OR TAP THRU HOLES<br>(4) PLACES<br>NOTICE: INSURANCE SUBJECTED WITH AGREEMENT THAT IT IS NOT TO BE REPRODUCED, COPIED, OR LOANED, N<br>PART NO.<br>DRAWN BY: EE<br>CHK'D BY: EC<br>APPR'D BY: MH<br>DATE: 11/22/2022<br>DATE: 11/22/2022                                                                                                                                                                                                                                                                                                                                                                                                                                                                                                                                                                                                                                                                                                                                                                                                                                                                                                                                                                                                                                                                                                                                                                                                                                                                                                                                                                                                                                                                                                                                                                                                                     |                                                                                        |                                         | ļ                      |                  |  |
| HED MOUNTING<br>SURFACE<br>HRU<br>CLEARANCE OR TAP THRU HOLES<br>(4) PLACES<br>NOTICE: INSURANCE SUBJECTED WITH AGREEMENT THAT IT IS NOT TO BE REPRODUCED, COPIED, OR LOANED, N<br>PART NO.<br>DRAWN BY: EE<br>CHK'D BY: EC<br>APPR'D BY: MH<br>DATE: 11/22/2022<br>DATE: 11/22/2022                                                                                                                                                                                                                                                                                                                                                                                                                                                                                                                                                                                                                                                                                                                                                                                                                                                                                                                                                                                                                                                                                                                                                                                                                                                                                                                                                                                                                                                                                                                                                                                                                     | - 0.00 [0.000]                                                                         |                                         |                        |                  |  |
| HED MICOUNTING                                                                                                                                                                                                                                                                                                                                                                                                                                                                                                                                                                                                                                                                                                                                                                                                                                                                                                                                                                                                                                                                                                                                                                                                                                                                                                                                                                                                                                                                                                                                                                                                                                                                                                                                                                                                                                                                                                                                                                                                                                                                                                                                                               | []                                                                                     |                                         |                        |                  |  |
| HRU CLEARANCE OR TAP THRU HOLES (4) PLACES THIS DRAWING IS PROPERTY OF EAE CUSTOM PRODUCTS INCLUDING THE PRINCIPLES OF THE DESIGN (4) PLACES THIS DRAWING IS PROPERTY OF EAE CUSTOM PRODUCTS INCLUDING THE PRINCIPLES OF THE DESIGN INVOLVED. AND IS SUBMITTED WITH AGREEMENT THAT IT IS NOT TO BE REPRODUCED, OR LOANED, IN PART OR WHOLE, ACCEPTANCE OF THIS DRAWING WILL BE CONSTRUED AS AN AGREEMENT TO THE ABOVE TITLE 34 SERIES SHOT PIN PART NO. TRAWN BY: EE CHK'D BY: EC APPR'D BY: MH DATE: 11/22/2022 DATE: 11/22/2022 CALE: 1/2 DWG. NO. ASP34.Template.METAI SA                                                                                                                                                                                                                                                                                                                                                                                                                                                                                                                                                                                                                                                                                                                                                                                                                                                                                                                                                                                                                                                                                                                                                                                                                                                                                                                                                                                                                                                                                                                                                                                                 |                                                                                        | 3                                       |                        |                  |  |
| HRU CLEARANCE OR TAP THRU HOLES (4) PLACES (4) PLACES THIS DRAWING IS PROPERTY OF EAE CUSTOM PRODUCTS INCLUDING THE PRINCIPLES OF THE DESIGN (4) PLACES NOTICE: THIS DRAWING IS PROPERTY OF EAE CUSTOM PRODUCTS INCLUDING THE PRINCIPLES OF THE DESIGN NOTICE: THIS DRAWING IS SUBMITTED WITH AGREEMENT THAT IT IS NOTTO BE REPRODUCED, OR LOANED, IN PART OR WHOLE, ACCEPTANCE OF THIS DRAWING WILL BE CONSTRUED AS AN AGREEMENT TO THE ABOVE TITLE 34 SERIES SHOT PIN PART NO. DRAWIN BY: EE CHK'D BY: EC APPR'D BY: MH DATE: 11/22/2022 DATE: 11/22/2022 CALE: 1/2 DWG, NO. ASP34.Template.METAI SA                                                                                                                                                                                                                                                                                                                                                                                                                                                                                                                                                                                                                                                                                                                                                                                                                                                                                                                                                                                                                                                                                                                                                                                                                                                                                                                                                                                                                                                                                                                                                                       | SURFACE                                                                                |                                         |                        |                  |  |
| CLEARANCE OR TAP THRU HOLES<br>(4) PLACES<br>THIS DRAWING IS PROPERTY OF EAE CUSTOM PRODUCTS INCLUDING THE PRINCIPLES OF THE DESIGN<br>NOTICE: THIS DRAWING IS PROPERTY OF EAE CUSTOM PRODUCTS INCLUDING THE PRINCIPLES OF THE DESIGN<br>NOTICE: THIS DRAWING IS PROPERTY OF EAE CUSTOM PRODUCTS INCLUDING THE PRINCIPLES OF THE DESIGN<br>NOTICE: THIS DRAWING IS PROPERTY OF EAE CUSTOM PRODUCTS INCLUDING THE PRINCIPLES OF THE DESIGN<br>NOTICE: THIS DRAWING IS PROPERTY OF FAE CUSTOM PRODUCTS INCLUDING THE PRINCIPLES OF THE DESIGN<br>NOTICE: THIS DRAWING IS PROPERTY OF FAE CUSTOM PRODUCTS INCLUDING THE PRINCIPLES OF THE DESIGN<br>NOTICE: THIS DRAWING IS PROPERTY OF FAE CUSTOM PRODUCTS INCLUDING THE PRINCIPLES OF THE DESIGN<br>NOTICE: THIS DRAWING IS PROPERTY OF FAE CUSTOM PRODUCTS INCLUDING THE PRINCIPLES OF THE DESIGN<br>NOTICE: THIS DRAWING IS PROPERTY OF FAE CUSTOM PRODUCTS INCLUDING THE PRINCIPLES OF THE DESIGN<br>NOTICE: THIS DRAWING IS PROPERTY OF FAE CUSTOM PRODUCTS INCLUDING THE PRINCIPLES OF THE DESIGN<br>NOTICE: THIS DRAWING IS PROPERTY OF FAE CUSTOM PRODUCTS INCLUDING THE PRINCIPLES OF THE DESIGN<br>NOTICE: THIS DRAWING IS DRAWING WILL BE CONSTRUED AS AN AGREEMENT TO THE ABOVE<br>TITLE 34 SERIES SHOT PIN<br>PART NO.<br>DRAWIN BY: EE CHK'D BY: EC APPR'D BY: MH<br>DATE: 11/22/2022 DATE: 11/22/2022<br>DATE: 11/22/2022 DATE: 11/22/2022<br>DATE: 11/22/2022 DATE: 11/22/2022<br>DATE: 11/22/2022 DATE: 11/22/2022<br>DATE: 11/22/2022 DATE: 11/22/2022 DATE: 11/22/2022<br>DATE: 11/22/2022 DATE: 11/22/2022 DATE: 11/22/2022<br>DATE: 11/22/2022 DATE: 11/22 |                                                                                        | <b>-</b> 80.00 [3.150]                  |                        |                  |  |
| (4) PLACES         (4) PLACES         NOTICE:       THIS DRAWING IS PROPERTY OF EAE CUSTOM PRODUCTS INCLUDING THE PRINCIPLES OF THE DESIGN<br>INVOLVED, AND IS SUBMITTED WITH AGREEMENT THAT IT IS NOT TO BE REPRODUCED, COPIED, OR LOANED, IN<br>PART OR WHOLE, ACCEPTANCE OF THIS DRAWING WILL BE CONSTRUED AS AN AGREEMENT TO THE ABOVE         TITLE       34 SERIES SHOT PIN         PART NO.       DRAWIN BY:         DRAWN BY:       EE         CHK'D BY:       EC         APPR'D BY:       MH         DATE:       11/22/2022         DATE:       11/22/2022         DATE:       11/22/2022         DWG. NO.       ASP34_Template_METAL SA                                                                                                                                                                                                                                                                                                                                                                                                                                                                                                                                                                                                                                                                                                                                                                                                                                                                                                                                                                                                                                                                                                                                                                                                                                                                                                                                                                                                                                                                                                                            | HRU                                                                                    |                                         |                        |                  |  |
| (4) PLACES         (4) PLACES         NOTICE:       THIS DRAWING IS PROPERTY OF EAE CUSTOM PRODUCTS INCLUDING THE PRINCIPLES OF THE DESIGN<br>INVOLVED, AND IS SUBMITTED WITH AGREEMENT THAT IT IS NOT TO BE REPRODUCED, COPIED, OR LOANED, IN<br>PART OR WHOLE, ACCEPTANCE OF THIS DRAWING WILL BE CONSTRUED AS AN AGREEMENT TO THE ABOVE         TITLE       34 SERIES SHOT PIN         PART NO.       DRAWIN BY:         DRAWN BY:       EE         CHK'D BY:       EC         APPR'D BY:       MH         DATE:       11/22/2022         DATE:       11/22/2022         DATE:       11/22/2022         DWG. NO.       ASP34_Template_METAL SA                                                                                                                                                                                                                                                                                                                                                                                                                                                                                                                                                                                                                                                                                                                                                                                                                                                                                                                                                                                                                                                                                                                                                                                                                                                                                                                                                                                                                                                                                                                            |                                                                                        |                                         |                        |                  |  |
| (4) PLACES         (4) PLACES         NOTICE:       THIS DRAWING IS PROPERTY OF EAE CUSTOM PRODUCTS INCLUDING THE PRINCIPLES OF THE DESIGN<br>INVOLVED, AND IS SUBMITTED WITH AGREEMENT THAT IT IS NOT TO BE REPRODUCED, COPIED, OR LOANED, IN<br>PART OR WHOLE, ACCEPTANCE OF THIS DRAWING WILL BE CONSTRUED AS AN AGREEMENT TO THE ABOVE         TITLE       34 SERIES SHOT PIN         PART NO.       DRAWIN BY:         DRAWN BY:       EE         CHK'D BY:       EC         APPR'D BY:       MH         DATE:       11/22/2022         DATE:       11/22/2022         DATE:       11/22/2022         DWG. NO.       ASP34_Template_METAL SA                                                                                                                                                                                                                                                                                                                                                                                                                                                                                                                                                                                                                                                                                                                                                                                                                                                                                                                                                                                                                                                                                                                                                                                                                                                                                                                                                                                                                                                                                                                            |                                                                                        |                                         |                        |                  |  |
| (4) PLACES         (4) PLACES         NOTICE:       THIS DRAWING IS PROPERTY OF EAE CUSTOM PRODUCTS INCLUDING THE PRINCIPLES OF THE DESIGN<br>INVOLVED, AND IS SUBMITTED WITH AGREEMENT THAT IT IS NOT TO BE REPRODUCED, COPIED, OR LOANED, IN<br>PART OR WHOLE, ACCEPTANCE OF THIS DRAWING WILL BE CONSTRUED AS AN AGREEMENT TO THE ABOVE         TITLE       34 SERIES SHOT PIN         PART NO.       DRAWIN BY:         DRAWN BY:       EE         CHK'D BY:       EC         APPR'D BY:       MH         DATE:       11/22/2022         DATE:       11/22/2022         DATE:       11/22/2022         DWG. NO.       ASP34_Template_METAL SA                                                                                                                                                                                                                                                                                                                                                                                                                                                                                                                                                                                                                                                                                                                                                                                                                                                                                                                                                                                                                                                                                                                                                                                                                                                                                                                                                                                                                                                                                                                            |                                                                                        |                                         |                        |                  |  |
| (4) PLACES         (4) PLACES         NOTICE:       THIS DRAWING IS PROPERTY OF EAE CUSTOM PRODUCTS INCLUDING THE PRINCIPLES OF THE DESIGN<br>INVOLVED, AND IS SUBMITTED WITH AGREEMENT THAT IT IS NOT TO BE REPRODUCED, COPIED, OR LOANED, IN<br>PART OR WHOLE, ACCEPTANCE OF THIS DRAWING WILL BE CONSTRUED AS AN AGREEMENT TO THE ABOVE         TITLE       34 SERIES SHOT PIN         PART NO.       DRAWIN BY:         DRAWN BY:       EE         CHK'D BY:       EC         APPR'D BY:       MH         DATE:       11/22/2022         DATE:       11/22/2022         DATE:       11/22/2022         DWG. NO.       ASP34_Template_METAL SA                                                                                                                                                                                                                                                                                                                                                                                                                                                                                                                                                                                                                                                                                                                                                                                                                                                                                                                                                                                                                                                                                                                                                                                                                                                                                                                                                                                                                                                                                                                            | CLEARANCE OR TAP                                                                       | THRU HOLES                              |                        |                  |  |
| NOTICE:       Involved, and is submitted with agreement that it is not to be reproduced, copied, or loaned, in part or whole, acceptance of this drawing will be construed as an agreement to the above         TITLE       34 SERIES SHOT PIN         PART NO.       DRAWN BY: EE       CHK'D BY: EC       APPR'D BY: MH         DATE:       11/22/2022       DATE:       11/22/2022         SCALE:       1/2       DWG. NO.       ASP34_Template_METAL SA                                                                                                                                                                                                                                                                                                                                                                                                                                                                                                                                                                                                                                                                                                                                                                                                                                                                                                                                                                                                                                                                                                                                                                                                                                                                                                                                                                                                                                                                                                                                                                                                                                                                                                                  | (4) PLACES                                                                             |                                         |                        |                  |  |
| NOTICE:       Involved, and is submitted with agreement that it is not to be reproduced, copied, or loaned, in part or whole, acceptance of this drawing will be construed as an agreement to the above         TITLE       34 SERIES SHOT PIN         PART NO.       DRAWN BY: EE       CHK'D BY: EC       APPR'D BY: MH         DATE:       11/22/2022       DATE:       11/22/2022         SCALE:       1/2       DWG. NO.       ASP34_Template_METAL SA                                                                                                                                                                                                                                                                                                                                                                                                                                                                                                                                                                                                                                                                                                                                                                                                                                                                                                                                                                                                                                                                                                                                                                                                                                                                                                                                                                                                                                                                                                                                                                                                                                                                                                                  |                                                                                        |                                         |                        |                  |  |
| NOTICE:       Involved, and is submitted with agreement that it is not to be reproduced, copied, or loaned, in part or whole, acceptance of this drawing will be construed as an agreement to the above         TITLE       34 SERIES SHOT PIN         PART NO.       DRAWN BY: EE       CHK'D BY: EC       APPR'D BY: MH         DATE:       11/22/2022       DATE:       11/22/2022         SCALE:       1/2       DWG. NO.       ASP34_Template_METAL SA                                                                                                                                                                                                                                                                                                                                                                                                                                                                                                                                                                                                                                                                                                                                                                                                                                                                                                                                                                                                                                                                                                                                                                                                                                                                                                                                                                                                                                                                                                                                                                                                                                                                                                                  |                                                                                        |                                         |                        |                  |  |
| NOTICE:       Involved, and is submitted with agreement that it is not to be reproduced, copied, or loaned, in part or whole, acceptance of this drawing will be construed as an agreement to the above         TITLE       34 SERIES SHOT PIN         PART NO.       DRAWN BY: EE       CHK'D BY: EC       APPR'D BY: MH         DATE:       11/22/2022       DATE:       11/22/2022         SCALE:       1/2       DWG. NO.       ASP34_Template_METAL SA                                                                                                                                                                                                                                                                                                                                                                                                                                                                                                                                                                                                                                                                                                                                                                                                                                                                                                                                                                                                                                                                                                                                                                                                                                                                                                                                                                                                                                                                                                                                                                                                                                                                                                                  |                                                                                        |                                         |                        |                  |  |
| NOTICE:       Involved, and is submitted with agreement that it is not to be reproduced, copied, or loaned, in part or whole, acceptance of this drawing will be construed as an agreement to the above         TITLE       34 SERIES SHOT PIN         PART NO.       DRAWN BY: EE       CHK'D BY: EC       APPR'D BY: MH         DATE:       11/22/2022       DATE:       11/22/2022         SCALE:       1/2       DWG. NO.       ASP34_Template_METAL SA                                                                                                                                                                                                                                                                                                                                                                                                                                                                                                                                                                                                                                                                                                                                                                                                                                                                                                                                                                                                                                                                                                                                                                                                                                                                                                                                                                                                                                                                                                                                                                                                                                                                                                                  |                                                                                        |                                         |                        |                  |  |
| NOTICE:       Involved, and is submitted with agreement that it is not to be reproduced, copied, or loaned, in part or whole, acceptance of this drawing will be construed as an agreement to the above         TITLE       34 SERIES SHOT PIN         PART NO.       DRAWN BY: EE       CHK'D BY: EC       APPR'D BY: MH         DATE:       11/22/2022       DATE:       11/22/2022         SCALE:       1/2       DWG. NO.       ASP34_Template_METAL SA                                                                                                                                                                                                                                                                                                                                                                                                                                                                                                                                                                                                                                                                                                                                                                                                                                                                                                                                                                                                                                                                                                                                                                                                                                                                                                                                                                                                                                                                                                                                                                                                                                                                                                                  |                                                                                        |                                         |                        |                  |  |
| NOTICE:       Involved, and is submitted with agreement that it is not to be reproduced, copied, or loaned, in part or whole, acceptance of this drawing will be construed as an agreement to the above         TITLE       34 SERIES SHOT PIN         PART NO.       DRAWN BY: EE       CHK'D BY: EC       APPR'D BY: MH         DATE:       11/22/2022       DATE:       11/22/2022         SCALE:       1/2       DWG. NO.       ASP34_Template_METAL SA                                                                                                                                                                                                                                                                                                                                                                                                                                                                                                                                                                                                                                                                                                                                                                                                                                                                                                                                                                                                                                                                                                                                                                                                                                                                                                                                                                                                                                                                                                                                                                                                                                                                                                                  |                                                                                        |                                         |                        |                  |  |
| NOTICE:       Involved, and is submitted with agreement that it is not to be reproduced, copied, or loaned, in part or whole, acceptance of this drawing will be construed as an agreement to the above         TITLE       34 SERIES SHOT PIN         PART NO.       DRAWN BY: EE       CHK'D BY: EC       APPR'D BY: MH         DATE:       11/22/2022       DATE:       11/22/2022         SCALE:       1/2       DWG. NO.       ASP34_Template_METAL SA                                                                                                                                                                                                                                                                                                                                                                                                                                                                                                                                                                                                                                                                                                                                                                                                                                                                                                                                                                                                                                                                                                                                                                                                                                                                                                                                                                                                                                                                                                                                                                                                                                                                                                                  |                                                                                        |                                         |                        |                  |  |
| NOTICE:       Involved, and is submitted with agreement that it is not to be reproduced, copied, or loaned, in part or whole, acceptance of this drawing will be construed as an agreement to the above         TITLE       34 SERIES SHOT PIN         PART NO.       DRAWN BY: EE       CHK'D BY: EC       APPR'D BY: MH         DATE:       11/22/2022       DATE:       11/22/2022         SCALE:       1/2       DWG. NO.       ASP34_Template_METAL SA                                                                                                                                                                                                                                                                                                                                                                                                                                                                                                                                                                                                                                                                                                                                                                                                                                                                                                                                                                                                                                                                                                                                                                                                                                                                                                                                                                                                                                                                                                                                                                                                                                                                                                                  |                                                                                        |                                         |                        |                  |  |
| NOTICE:       Involved, and is submitted with agreement that it is not to be reproduced, copied, or loaned, in part or whole, acceptance of this drawing will be construed as an agreement to the above         TITLE       34 SERIES SHOT PIN         PART NO.       DRAWN BY: EE       CHK'D BY: EC       APPR'D BY: MH         DATE:       11/22/2022       DATE:       11/22/2022         SCALE:       1/2       DWG. NO.       ASP34_Template_METAL SA                                                                                                                                                                                                                                                                                                                                                                                                                                                                                                                                                                                                                                                                                                                                                                                                                                                                                                                                                                                                                                                                                                                                                                                                                                                                                                                                                                                                                                                                                                                                                                                                                                                                                                                  |                                                                                        |                                         |                        |                  |  |
| NOTICE:       Involved, and is submitted with agreement that it is not to be reproduced, copied, or loaned, in part or whole, acceptance of this drawing will be construed as an agreement to the above         TITLE       34 SERIES SHOT PIN         PART NO.       DRAWN BY: EE       CHK'D BY: EC       APPR'D BY: MH         DATE:       11/22/2022       DATE:       11/22/2022         SCALE:       1/2       DWG. NO.       ASP34_Template_METAL SA                                                                                                                                                                                                                                                                                                                                                                                                                                                                                                                                                                                                                                                                                                                                                                                                                                                                                                                                                                                                                                                                                                                                                                                                                                                                                                                                                                                                                                                                                                                                                                                                                                                                                                                  |                                                                                        |                                         |                        |                  |  |
| NOTICE:       Involved, and is submitted with agreement that it is not to be reproduced, copied, or loaned, in part or whole, acceptance of this drawing will be construed as an agreement to the above         TITLE       34 SERIES SHOT PIN         PART NO.       DRAWN BY: EE       CHK'D BY: EC       APPR'D BY: MH         DATE:       11/22/2022       DATE:       11/22/2022         SCALE:       1/2       DWG. NO.       ASP34_Template_METAL SA                                                                                                                                                                                                                                                                                                                                                                                                                                                                                                                                                                                                                                                                                                                                                                                                                                                                                                                                                                                                                                                                                                                                                                                                                                                                                                                                                                                                                                                                                                                                                                                                                                                                                                                  |                                                                                        |                                         |                        |                  |  |
| NOTICE:       Involved, and is submitted with agreement that it is not to be reproduced, copied, or loaned, in part or whole, acceptance of this drawing will be construed as an agreement to the above         TITLE       34 SERIES SHOT PIN         PART NO.       DRAWN BY: EE       CHK'D BY: EC       APPR'D BY: MH         DATE:       11/22/2022       DATE:       11/22/2022         SCALE:       1/2       DWG. NO.       ASP34_Template_METAL SA                                                                                                                                                                                                                                                                                                                                                                                                                                                                                                                                                                                                                                                                                                                                                                                                                                                                                                                                                                                                                                                                                                                                                                                                                                                                                                                                                                                                                                                                                                                                                                                                                                                                                                                  |                                                                                        |                                         |                        |                  |  |
| NOTICE:       Involved, and is submitted with agreement that it is not to be reproduced, copied, or loaned, in part or whole, acceptance of this drawing will be construed as an agreement to the above         TITLE       34 SERIES SHOT PIN         PART NO.       DRAWN BY: EE       CHK'D BY: EC       APPR'D BY: MH         DATE:       11/22/2022       DATE:       11/22/2022         SCALE:       1/2       DWG. NO.       ASP34_Template_METAL SA                                                                                                                                                                                                                                                                                                                                                                                                                                                                                                                                                                                                                                                                                                                                                                                                                                                                                                                                                                                                                                                                                                                                                                                                                                                                                                                                                                                                                                                                                                                                                                                                                                                                                                                  |                                                                                        |                                         |                        |                  |  |
| NOTICE:       Involved, and is submitted with agreement that it is not to be reproduced, copied, or loaned, in part or whole, acceptance of this drawing will be construed as an agreement to the above         TITLE       34 SERIES SHOT PIN         PART NO.       DRAWN BY: EE       CHK'D BY: EC       APPR'D BY: MH         DATE:       11/22/2022       DATE:       11/22/2022         SCALE:       1/2       DWG. NO.       ASP34_Template_METAL SA                                                                                                                                                                                                                                                                                                                                                                                                                                                                                                                                                                                                                                                                                                                                                                                                                                                                                                                                                                                                                                                                                                                                                                                                                                                                                                                                                                                                                                                                                                                                                                                                                                                                                                                  | THIS DRAWING IS PROPERTY OF E&E CUSTOM PRODUCTS INCLUDING THE PRINCIPLES OF THE DESIGN |                                         |                        |                  |  |
| TITLE         34 SERIES SHOT PIN           PART NO.         PART NO.           DRAWN BY:         EE         CHK'D BY:         EC         APPR'D BY:         MH           DATE:         11/22/2022         DATE:         11/22/2022         DATE:         11/22/2022           SCALE:         1/2         DWG. NO.         ASP34_Template_METAL SA                                                                                                                                                                                                                                                                                                                                                                                                                                                                                                                                                                                                                                                                                                                                                                                                                                                                                                                                                                                                                                                                                                                                                                                                                                                                                                                                                                                                                                                                                                                                                                                                                                                                                                                                                                                                                            | NOTICE: INVOLVED, AND IS SUE                                                           | BMITTED WITH AGREEMENT THAT IT IS NOT T | O BE REPRODUCED, COPIE | D, OR LOANED, IN |  |
| DRAWN BY:         EE         CHK'D BY:         EC         APPR'D BY:         MH           DATE:         11/22/2022         DATE:         11/22/2022         DATE:         11/22/2022           SCALE:         1/2         DWG. NO.         ASP34_Template_METAL SA                                                                                                                                                                                                                                                                                                                                                                                                                                                                                                                                                                                                                                                                                                                                                                                                                                                                                                                                                                                                                                                                                                                                                                                                                                                                                                                                                                                                                                                                                                                                                                                                                                                                                                                                                                                                                                                                                                           | TITLE 34 SERIES                                                                        | SHOT PIN                                |                        |                  |  |
| DATE: 11/22/2022 DATE: 11/22/2022 DATE: 11/22/2022<br>SCALE: 1/2 DWG. NO. ASP34-Template-METAL SA                                                                                                                                                                                                                                                                                                                                                                                                                                                                                                                                                                                                                                                                                                                                                                                                                                                                                                                                                                                                                                                                                                                                                                                                                                                                                                                                                                                                                                                                                                                                                                                                                                                                                                                                                                                                                                                                                                                                                                                                                                                                            | PART NO.                                                                               |                                         |                        |                  |  |
| DATE:         11/22/2022         DATE:         11/22/2022         DATE:         11/22/2022           SCALE:         1/2         DWG. NO.         ASP34_Template_METAL SA                                                                                                                                                                                                                                                                                                                                                                                                                                                                                                                                                                                                                                                                                                                                                                                                                                                                                                                                                                                                                                                                                                                                                                                                                                                                                                                                                                                                                                                                                                                                                                                                                                                                                                                                                                                                                                                                                                                                                                                                     |                                                                                        |                                         |                        |                  |  |
|                                                                                                                                                                                                                                                                                                                                                                                                                                                                                                                                                                                                                                                                                                                                                                                                                                                                                                                                                                                                                                                                                                                                                                                                                                                                                                                                                                                                                                                                                                                                                                                                                                                                                                                                                                                                                                                                                                                                                                                                                                                                                                                                                                              | DATE: 11/22/2022                                                                       |                                         | DATE: 11/22            | 2/2022           |  |
| ער אוות <b>ב אווי אין אין אין אין אין אין אין אין אין אי</b>                                                                                                                                                                                                                                                                                                                                                                                                                                                                                                                                                                                                                                                                                                                                                                                                                                                                                                                                                                                                                                                                                                                                                                                                                                                                                                                                                                                                                                                                                                                                                                                                                                                                                                                                                                                                                                                                                                                                                                                                                                                                                                                 |                                                                                        | DWG. NO. ASP34-Tem                      | plate-METALSA          |                  |  |
|                                                                                                                                                                                                                                                                                                                                                                                                                                                                                                                                                                                                                                                                                                                                                                                                                                                                                                                                                                                                                                                                                                                                                                                                                                                                                                                                                                                                                                                                                                                                                                                                                                                                                                                                                                                                                                                                                                                                                                                                                                                                                                                                                                              |                                                                                        |                                         |                        |                  |  |