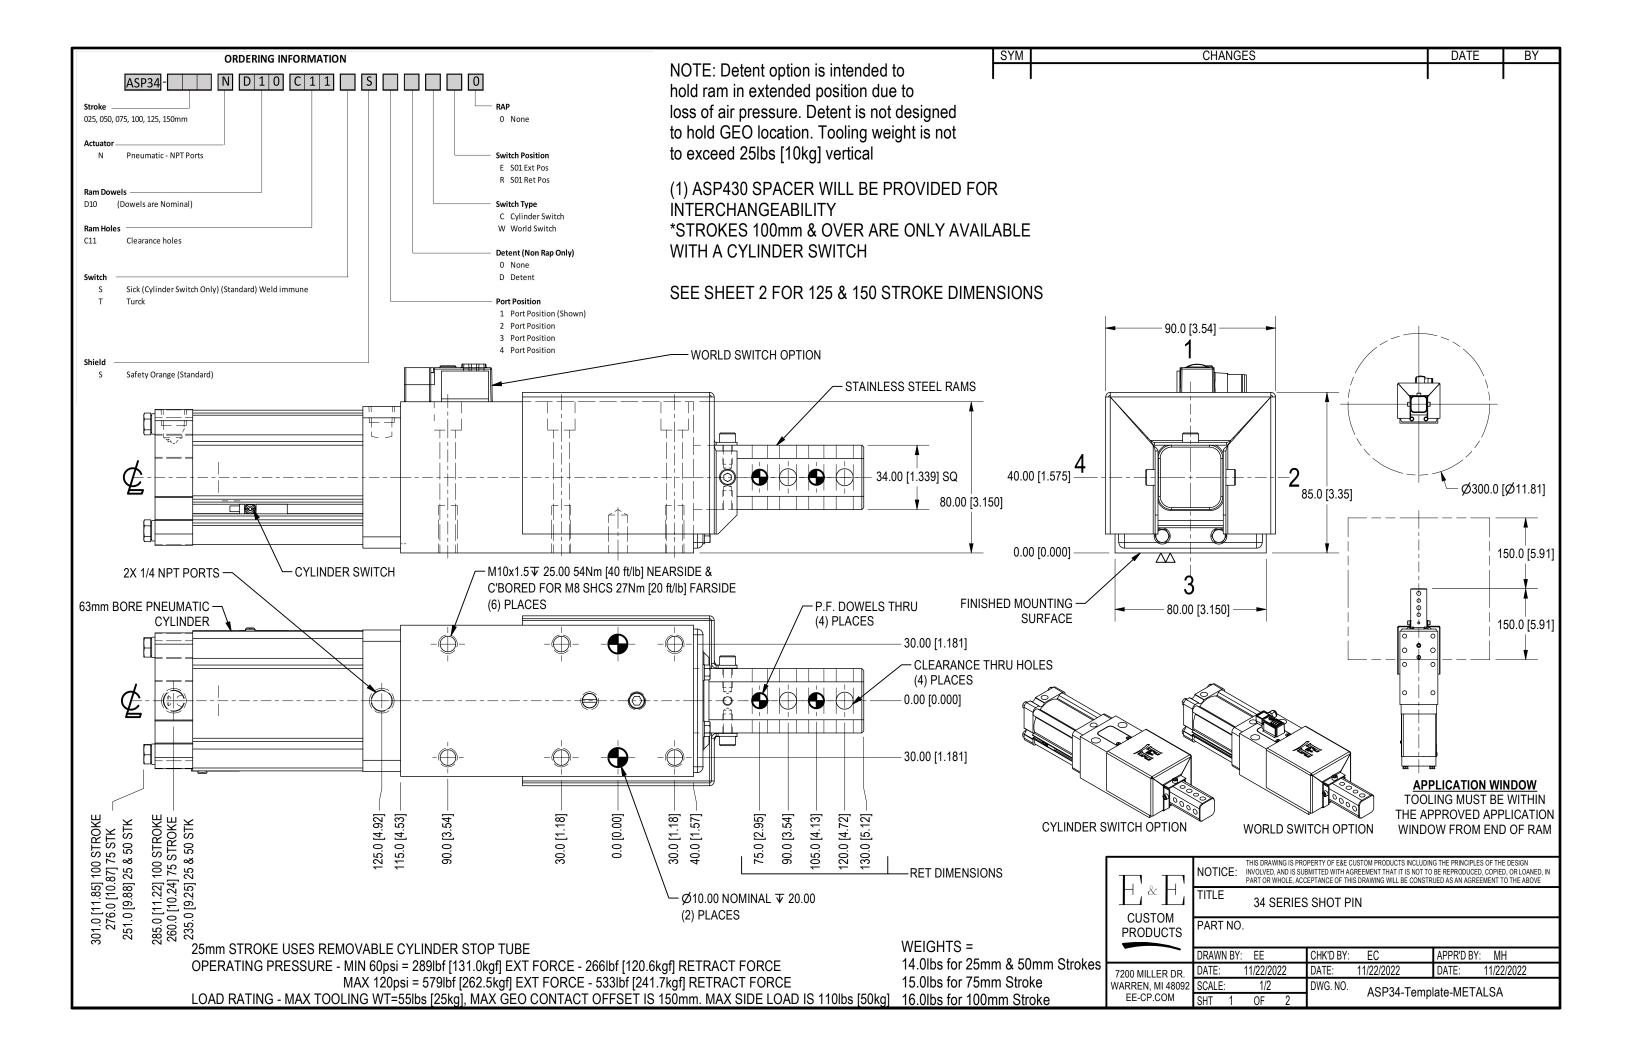

SYM

| Image: Second                                                                              |                                                                                        |                                         |                        | DV               |  |
|------------------------------------------------------------------------------------------------------------------------------------------------------------------------------------------------------------------------------------------------------------------------------------------------------------------------------------------------------------------------------------------------------------------------------------------------------------------------------------------------------------------------------------------------------------------------------------------------------------------------------------------------------------------------------------------------------------------------------------------------------------------------------------------------------------------------------------------------------------------------------------------------------------------------------------------------------------------------------------------------------------------------------------------------------------------------------------------------------------------------------------------------------------------------------------------------------------------------------------------------------------------------------------------------------------------------------------------------------------------------------------------------------------------------------------------------------------------------------------------------------------------------------------------------------------------------------------------------------------------------------------------------------------------------------------------------------------------------------------------------------------------------------------------------------------------------------------------------------------------------------------------------------------------------------------------------------------------------------------------------------------------------------------------------------------------------------------------------------------------------------------------------------------------------------|----------------------------------------------------------------------------------------|-----------------------------------------|------------------------|------------------|--|
| Image: Second State Sta                                                                              | CHANGES                                                                                |                                         | DATE                   | BY               |  |
| Image: Second State Sta                                                                              |                                                                                        |                                         | l                      |                  |  |
| Image: Second State Sta                                                                              |                                                                                        |                                         |                        |                  |  |
| Image: Second State Sta                                                                              |                                                                                        |                                         |                        |                  |  |
| Image: Second State Sta                                                                              |                                                                                        |                                         |                        |                  |  |
| Image: Second State Sta                                                                              |                                                                                        | 1                                       | 1                      |                  |  |
| 150]       40.00 [1.575]       2       85.0 [3.35]         40.00 [0.000]       40.00 [0.000]       40.00 [0.000]       40.00 [0.000]         4ED MOUNTING       3       40.00 [0.000]       40.00 [0.000]         4ED MOUNTING       80.00 [3.150]       40.00 [0.000]       40.00 [0.000]         4ED MOUNTING       80.00 [3.150]       40.00 [0.000]       40.00 [0.000]         4ED MOUNTING       80.00 [3.150]       40.00 [0.000]       40.00 [0.000]         4EU       40.00 [0.000]       40.00 [0.000]       40.00 [0.000]       40.00 [0.000]         4EU       40.00 [0.000]       40.00 [0.000]       40.00 [0.000]       40.00 [0.000]       40.00 [0.000]         VOTICE:       INKDAMMING IS PROPERTY OF EAE CUITOM PRODUCTS MULLIAND THE PROPERTY OF THE DEMONANCE                                                                                                                                                                                                                                                                                                                                                                                                                                                                                                                                                           |                                                                                        | 90.0 [3.54] -                           |                        |                  |  |
| 150]       40.00 [1.575]       2       85.0 [3.35]         40.00 [0.000]       40.00 [0.000]       40.00 [0.000]       40.00 [0.000]         4ED MOUNTING       3       40.00 [0.000]       40.00 [0.000]         4ED MOUNTING       80.00 [3.150]       40.00 [0.000]       40.00 [0.000]         4ED MOUNTING       80.00 [3.150]       40.00 [0.000]       40.00 [0.000]         4ED MOUNTING       80.00 [3.150]       40.00 [0.000]       40.00 [0.000]         4EU       40.00 [0.000]       40.00 [0.000]       40.00 [0.000]       40.00 [0.000]         4EU       40.00 [0.000]       40.00 [0.000]       40.00 [0.000]       40.00 [0.000]       40.00 [0.000]         VOTICE:       INKDAMMING IS PROPERTY OF EAE CUITOM PRODUCTS MULLIAND THE PROPERTY OF THE DEMONANCE                                                                                                                                                                                                                                                                                                                                                                                                                                                                                                                                                           |                                                                                        |                                         |                        |                  |  |
| 150]       40.00 [1.575]       2       85.0 [3.35]         40.00 [0.000]       40.00 [0.000]       40.00 [0.000]       40.00 [0.000]         4ED MOUNTING       3       40.00 [0.000]       40.00 [0.000]         4ED MOUNTING       80.00 [3.150]       40.00 [0.000]       40.00 [0.000]         4ED MOUNTING       80.00 [3.150]       40.00 [0.000]       40.00 [0.000]         4ED MOUNTING       80.00 [3.150]       40.00 [0.000]       40.00 [0.000]         4EU       40.00 [0.000]       40.00 [0.000]       40.00 [0.000]       40.00 [0.000]         4EU       40.00 [0.000]       40.00 [0.000]       40.00 [0.000]       40.00 [0.000]       40.00 [0.000]         VOTICE:       INKDAMMING IS PROPERTY OF EAE CUITOM PRODUCTS MULLIAND THE PROPERTY OF THE DEMONANCE                                                                                                                                                                                                                                                                                                                                                                                                                                                                                                                                                           |                                                                                        | 1                                       |                        |                  |  |
| 40.00 [1.575]       4       40.00 [1.575]       2       85.0 [3.35]         0.00 [0.000]       4       4       4       4       4       4       4       4       4       4       4       4       4       4       4       4       4       4       4       4       4       4       4       4       4       4       4       4       4       4       4       4       4       4       4       4       4       4       4       4       4       4       4       4       4       4       4       4       4       4       4       4       4       4       4       4       4       4       4       4       4       4       4       4       4       4       4       4       4       4       4       4       4       4       4       4       4       4       4       4       4       4       4       4       4       4       4       4       4       4       4       4       4       4       4       4       4       4       4       4       4       4       4       4       4       4       4       4       4                                                                                                                                                                                                                                                                                                                                                                                                                                                                                                                                                                                                                                                                                                                                                                                                                                                                                                                                                                                                                                                                                                                                                                             |                                                                                        | A .                                     | A                      |                  |  |
| 40.00 [1.575]       4       40.00 [1.575]       2       85.0 [3.35]         0.00 [0.000]       4       4       4       4       4       4       4       4       4       4       4       4       4       4       4       4       4       4       4       4       4       4       4       4       4       4       4       4       4       4       4       4       4       4       4       4       4       4       4       4       4       4       4       4       4       4       4       4       4       4       4       4       4       4       4       4       4       4       4       4       4       4       4       4       4       4       4       4       4       4       4       4       4       4       4       4       4       4       4       4       4       4       4       4       4       4       4       4       4       4       4       4       4       4       4       4       4       4       4       4       4       4       4       4       4       4       4       4       4                                                                                                                                                                                                                                                                                                                                                                                                                                                                                                                                                                                                                                                                                                                                                                                                                                                                                                                                                                                                                                                                                                                                                                             | -                                                                                      |                                         |                        |                  |  |
| 40.00 [1.575]       4       40.00 [1.575]       2       85.0 [3.35]         0.00 [0.000]       4       4       4       4       4       4       4       4       4       4       4       4       4       4       4       4       4       4       4       4       4       4       4       4       4       4       4       4       4       4       4       4       4       4       4       4       4       4       4       4       4       4       4       4       4       4       4       4       4       4       4       4       4       4       4       4       4       4       4       4       4       4       4       4       4       4       4       4       4       4       4       4       4       4       4       4       4       4       4       4       4       4       4       4       4       4       4       4       4       4       4       4       4       4       4       4       4       4       4       4       4       4       4       4       4       4       4       4       4                                                                                                                                                                                                                                                                                                                                                                                                                                                                                                                                                                                                                                                                                                                                                                                                                                                                                                                                                                                                                                                                                                                                                                             |                                                                                        |                                         |                        |                  |  |
| 40.00 [1.373]                                                                                                                                                                                                                                                                                                                                                                                                                                                                                                                                                                                                                                                                                                                                                                                                                                                                                                                                                                                                                                                                                                                                                                                                                                                                                                                                                                                                                                                                                                                                                                                                                                                                                                                                                                                                                                                                                                                                                                                                                                                                                                                                                                | .150]                                                                                  |                                         |                        |                  |  |
| NOTICE:       THIS DRAWING IS PROPERTY OF EAE CUSTOM PRODUCTS INCLUDING THE PRINCIPLES OF THE DESIGN<br>HRU         CLEAARANCE OR TAP THRU HOLES<br>(4) PLACES         NOTICE:       THIS DRAWING IS PROPERTY OF EAE CUSTOM PRODUCTS INCLUDING THE PRINCIPLES OF THE DESIGN<br>HRU         NOTICE:       THIS DRAWING IS PROPERTY OF EAE CUSTOM PRODUCTS INCLUDING THE PRINCIPLES OF THE DESIGN<br>(4) PLACES         NOTICE:       THIS DRAWING IS PROPERTY OF EAE CUSTOM PRODUCTS INCLUDING THE PRINCIPLES OF THE DESIGN<br>ITTLE         34 SERIES SHOT PIN       THIS DRAWING WHILD E CONSTRUED AS AN AGREEMENT TO THE ARDICE<br>ITTLE         34 SERIES SHOT PIN       PART NO.         DRAWIN BY:       EE       CHK/D BY:       EC         DATE:       11/22/2022       DATE:       11/22/2022         SOALE:       1/2       DWG. NO.       ASP34. Template. METAI I SA                                                                                                                                                                                                                                                                                                                                                                                                                                                                                                                                                                                                                                                                                                                                                                                                                                                                                                                                                                                                                                                                                                                                                                                                                                                                                              | 40 00 [1 575] 4                                                                        |                                         | h2                     | 85.0 [3.35]      |  |
| HED MOUNTING<br>SURFACE<br>HRU<br>CLEARANCE OR TAP THRU HOLES<br>(4) PLACES<br>NOTICE: INSURANCE SUBJECTED WITH AGREEMENT THAT IT IS NOT TO BE REPRODUCED, COPIED, OR LOANED, N<br>PART NO.<br>DRAWN BY: EE<br>CHK'D BY: EC<br>APPR'D BY: MH<br>DATE: 11/22/2022<br>DATE: 11/22/2022                                                                                                                                                                                                                                                                                                                                                                                                                                                                                                                                                                                                                                                                                                                                                                                                                                                                                                                                                                                                                                                                                                                                                                                                                                                                                                                                                                                                                                                                                                                                                                                                                     |                                                                                        |                                         |                        |                  |  |
| HED MOUNTING<br>SURFACE<br>HRU<br>CLEARANCE OR TAP THRU HOLES<br>(4) PLACES<br>NOTICE: INSURANCE SUBJECTED WITH AGREEMENT THAT IT IS NOT TO BE REPRODUCED, COPIED, OR LOANED, N<br>PART NO.<br>DRAWN BY: EE<br>CHK'D BY: EC<br>APPR'D BY: MH<br>DATE: 11/22/2022<br>DATE: 11/22/2022                                                                                                                                                                                                                                                                                                                                                                                                                                                                                                                                                                                                                                                                                                                                                                                                                                                                                                                                                                                                                                                                                                                                                                                                                                                                                                                                                                                                                                                                                                                                                                                                                     |                                                                                        |                                         |                        |                  |  |
| HED MOUNTING<br>SURFACE<br>HRU<br>CLEARANCE OR TAP THRU HOLES<br>(4) PLACES<br>NOTICE: INSURANCE SUBJECTED WITH AGREEMENT THAT IT IS NOT TO BE REPRODUCED, COPIED, OR LOANED, N<br>PART NO.<br>DRAWN BY: EE<br>CHK'D BY: EC<br>APPR'D BY: MH<br>DATE: 11/22/2022<br>DATE: 11/22/2022                                                                                                                                                                                                                                                                                                                                                                                                                                                                                                                                                                                                                                                                                                                                                                                                                                                                                                                                                                                                                                                                                                                                                                                                                                                                                                                                                                                                                                                                                                                                                                                                                     |                                                                                        |                                         | ļ                      |                  |  |
| HED MOUNTING<br>SURFACE<br>HRU<br>CLEARANCE OR TAP THRU HOLES<br>(4) PLACES<br>NOTICE: INSURANCE SUBJECTED WITH AGREEMENT THAT IT IS NOT TO BE REPRODUCED, COPIED, OR LOANED, N<br>PART NO.<br>DRAWN BY: EE<br>CHK'D BY: EC<br>APPR'D BY: MH<br>DATE: 11/22/2022<br>DATE: 11/22/2022                                                                                                                                                                                                                                                                                                                                                                                                                                                                                                                                                                                                                                                                                                                                                                                                                                                                                                                                                                                                                                                                                                                                                                                                                                                                                                                                                                                                                                                                                                                                                                                                                     | - 0.00 [0.000]                                                                         |                                         |                        |                  |  |
| HED MICOUNTING                                                                                                                                                                                                                                                                                                                                                                                                                                                                                                                                                                                                                                                                                                                                                                                                                                                                                                                                                                                                                                                                                                                                                                                                                                                                                                                                                                                                                                                                                                                                                                                                                                                                                                                                                                                                                                                                                                                                                                                                                                                                                                                                                               | []                                                                                     |                                         |                        |                  |  |
| HRU CLEARANCE OR TAP THRU HOLES (4) PLACES THIS DRAWING IS PROPERTY OF EAE CUSTOM PRODUCTS INCLUDING THE PRINCIPLES OF THE DESIGN (4) PLACES THIS DRAWING IS PROPERTY OF EAE CUSTOM PRODUCTS INCLUDING THE PRINCIPLES OF THE DESIGN INVOLVED. AND IS SUBMITTED WITH AGREEMENT THAT IT IS NOT TO BE REPRODUCED, OR LOANED, IN PART OR WHOLE, ACCEPTANCE OF THIS DRAWING WILL BE CONSTRUED AS AN AGREEMENT TO THE ABOVE TITLE 34 SERIES SHOT PIN PART NO. TRAWN BY: EE CHK'D BY: EC APPR'D BY: MH DATE: 11/22/2022 DATE: 11/22/2022 CALE: 1/2 DWG. NO. ASP34.Template.METAI SA                                                                                                                                                                                                                                                                                                                                                                                                                                                                                                                                                                                                                                                                                                                                                                                                                                                                                                                                                                                                                                                                                                                                                                                                                                                                                                                                                                                                                                                                                                                                                                                                 |                                                                                        | 3                                       |                        |                  |  |
| HRU CLEARANCE OR TAP THRU HOLES (4) PLACES (4) PLACES THIS DRAWING IS PROPERTY OF EAE CUSTOM PRODUCTS INCLUDING THE PRINCIPLES OF THE DESIGN (4) PLACES NOTICE: THIS DRAWING IS PROPERTY OF EAE CUSTOM PRODUCTS INCLUDING THE PRINCIPLES OF THE DESIGN NOTICE: THIS DRAWING IS SUBMITTED WITH AGREEMENT THAT IT IS NOTTO BE REPRODUCED, OR LOANED, IN PART OR WHOLE, ACCEPTANCE OF THIS DRAWING WILL BE CONSTRUED AS AN AGREEMENT TO THE ABOVE TITLE 34 SERIES SHOT PIN PART NO. DRAWIN BY: EE CHK'D BY: EC APPR'D BY: MH DATE: 11/22/2022 DATE: 11/22/2022 CALE: 1/2 DWG, NO. ASP34.Template.METAI SA                                                                                                                                                                                                                                                                                                                                                                                                                                                                                                                                                                                                                                                                                                                                                                                                                                                                                                                                                                                                                                                                                                                                                                                                                                                                                                                                                                                                                                                                                                                                                                       | SURFACE                                                                                |                                         |                        |                  |  |
| CLEARANCE OR TAP THRU HOLES<br>(4) PLACES<br>THIS DRAWING IS PROPERTY OF EAE CUSTOM PRODUCTS INCLUDING THE PRINCIPLES OF THE DESIGN<br>NOTICE: THIS DRAWING IS PROPERTY OF EAE CUSTOM PRODUCTS INCLUDING THE PRINCIPLES OF THE DESIGN<br>NOTICE: THIS DRAWING IS PROPERTY OF EAE CUSTOM PRODUCTS INCLUDING THE PRINCIPLES OF THE DESIGN<br>NOTICE: THIS DRAWING IS PROPERTY OF EAE CUSTOM PRODUCTS INCLUDING THE PRINCIPLES OF THE DESIGN<br>NOTICE: THIS DRAWING IS PROPERTY OF FAE CUSTOM PRODUCTS INCLUDING THE PRINCIPLES OF THE DESIGN<br>NOTICE: THIS DRAWING IS PROPERTY OF FAE CUSTOM PRODUCTS INCLUDING THE PRINCIPLES OF THE DESIGN<br>NOTICE: THIS DRAWING IS PROPERTY OF FAE CUSTOM PRODUCTS INCLUDING THE PRINCIPLES OF THE DESIGN<br>NOTICE: THIS DRAWING IS PROPERTY OF FAE CUSTOM PRODUCTS INCLUDING THE PRINCIPLES OF THE DESIGN<br>NOTICE: THIS DRAWING IS PROPERTY OF FAE CUSTOM PRODUCTS INCLUDING THE PRINCIPLES OF THE DESIGN<br>NOTICE: THIS DRAWING IS PROPERTY OF FAE CUSTOM PRODUCTS INCLUDING THE PRINCIPLES OF THE DESIGN<br>NOTICE: THIS DRAWING IS PROPERTY OF FAE CUSTOM PRODUCTS INCLUDING THE PRINCIPLES OF THE DESIGN<br>NOTICE: THIS DRAWING IS DRAWING WILL BE CONSTRUED AS AN AGREEMENT TO THE ABOVE<br>TITLE 34 SERIES SHOT PIN<br>PART NO.<br>DRAWIN BY: EE CHK'D BY: EC APPR'D BY: MH<br>DATE: 11/22/2022 DATE: 11/22/2022<br>DATE: 11/22/2022 DATE: 11/22/2022<br>DATE: 11/22/2022 DATE: 11/22/2022<br>DATE: 11/22/2022 DATE: 11/22/2022<br>DATE: 11/22/2022 DATE: 11/22/2022 DATE: 11/22/2022<br>DATE: 11/22/2022 DATE: 11/22/2022 DATE: 11/22/2022<br>DATE: 11/22/2022 DATE: 11/22 |                                                                                        | <b>-</b> 80.00 [3.150]                  |                        |                  |  |
| (4) PLACES         (4) PLACES         NOTICE:       THIS DRAWING IS PROPERTY OF EAE CUSTOM PRODUCTS INCLUDING THE PRINCIPLES OF THE DESIGN<br>INVOLVED, AND IS SUBMITTED WITH AGREEMENT THAT IT IS NOT TO BE REPRODUCED, COPIED, OR LOANED, IN<br>PART OR WHOLE, ACCEPTANCE OF THIS DRAWING WILL BE CONSTRUED AS AN AGREEMENT TO THE ABOVE         TITLE       34 SERIES SHOT PIN         PART NO.       DRAWIN BY:         DRAWN BY:       EE         CHK'D BY:       EC         APPR'D BY:       MH         DATE:       11/22/2022         DATE:       11/22/2022         DATE:       11/22/2022         DWG. NO.       ASP34_Template_METAL SA                                                                                                                                                                                                                                                                                                                                                                                                                                                                                                                                                                                                                                                                                                                                                                                                                                                                                                                                                                                                                                                                                                                                                                                                                                                                                                                                                                                                                                                                                                                            | HRU                                                                                    |                                         |                        |                  |  |
| (4) PLACES         (4) PLACES         NOTICE:       THIS DRAWING IS PROPERTY OF EAE CUSTOM PRODUCTS INCLUDING THE PRINCIPLES OF THE DESIGN<br>INVOLVED, AND IS SUBMITTED WITH AGREEMENT THAT IT IS NOT TO BE REPRODUCED, COPIED, OR LOANED, IN<br>PART OR WHOLE, ACCEPTANCE OF THIS DRAWING WILL BE CONSTRUED AS AN AGREEMENT TO THE ABOVE         TITLE       34 SERIES SHOT PIN         PART NO.       DRAWIN BY:         DRAWN BY:       EE         CHK'D BY:       EC         APPR'D BY:       MH         DATE:       11/22/2022         DATE:       11/22/2022         DATE:       11/22/2022         DWG. NO.       ASP34_Template_METAL SA                                                                                                                                                                                                                                                                                                                                                                                                                                                                                                                                                                                                                                                                                                                                                                                                                                                                                                                                                                                                                                                                                                                                                                                                                                                                                                                                                                                                                                                                                                                            |                                                                                        |                                         |                        |                  |  |
| (4) PLACES         (4) PLACES         NOTICE:       THIS DRAWING IS PROPERTY OF EAE CUSTOM PRODUCTS INCLUDING THE PRINCIPLES OF THE DESIGN<br>INVOLVED, AND IS SUBMITTED WITH AGREEMENT THAT IT IS NOT TO BE REPRODUCED, COPIED, OR LOANED, IN<br>PART OR WHOLE, ACCEPTANCE OF THIS DRAWING WILL BE CONSTRUED AS AN AGREEMENT TO THE ABOVE         TITLE       34 SERIES SHOT PIN         PART NO.       DRAWIN BY:         DRAWN BY:       EE         CHK'D BY:       EC         APPR'D BY:       MH         DATE:       11/22/2022         DATE:       11/22/2022         DATE:       11/22/2022         DWG. NO.       ASP34_Template_METAL SA                                                                                                                                                                                                                                                                                                                                                                                                                                                                                                                                                                                                                                                                                                                                                                                                                                                                                                                                                                                                                                                                                                                                                                                                                                                                                                                                                                                                                                                                                                                            |                                                                                        |                                         |                        |                  |  |
| (4) PLACES         (4) PLACES         NOTICE:       THIS DRAWING IS PROPERTY OF EAE CUSTOM PRODUCTS INCLUDING THE PRINCIPLES OF THE DESIGN<br>INVOLVED, AND IS SUBMITTED WITH AGREEMENT THAT IT IS NOT TO BE REPRODUCED, COPIED, OR LOANED, IN<br>PART OR WHOLE, ACCEPTANCE OF THIS DRAWING WILL BE CONSTRUED AS AN AGREEMENT TO THE ABOVE         TITLE       34 SERIES SHOT PIN         PART NO.       DRAWIN BY:         DRAWN BY:       EE         CHK'D BY:       EC         APPR'D BY:       MH         DATE:       11/22/2022         DATE:       11/22/2022         DATE:       11/22/2022         DWG. NO.       ASP34_Template_METAL SA                                                                                                                                                                                                                                                                                                                                                                                                                                                                                                                                                                                                                                                                                                                                                                                                                                                                                                                                                                                                                                                                                                                                                                                                                                                                                                                                                                                                                                                                                                                            |                                                                                        |                                         |                        |                  |  |
| (4) PLACES         (4) PLACES         NOTICE:       THIS DRAWING IS PROPERTY OF EAE CUSTOM PRODUCTS INCLUDING THE PRINCIPLES OF THE DESIGN<br>INVOLVED, AND IS SUBMITTED WITH AGREEMENT THAT IT IS NOT TO BE REPRODUCED, COPIED, OR LOANED, IN<br>PART OR WHOLE, ACCEPTANCE OF THIS DRAWING WILL BE CONSTRUED AS AN AGREEMENT TO THE ABOVE         TITLE       34 SERIES SHOT PIN         PART NO.       DRAWIN BY:         DRAWN BY:       EE         CHK'D BY:       EC         APPR'D BY:       MH         DATE:       11/22/2022         DATE:       11/22/2022         DATE:       11/22/2022         DWG. NO.       ASP34_Template_METAL SA                                                                                                                                                                                                                                                                                                                                                                                                                                                                                                                                                                                                                                                                                                                                                                                                                                                                                                                                                                                                                                                                                                                                                                                                                                                                                                                                                                                                                                                                                                                            | CLEARANCE OR TAP                                                                       | THRU HOLES                              |                        |                  |  |
| NOTICE:       Involved, and is submitted with agreement that it is not to be reproduced, copied, or loaned, in part or whole, acceptance of this drawing will be construed as an agreement to the above         TITLE       34 SERIES SHOT PIN         PART NO.       DRAWN BY: EE       CHK'D BY: EC       APPR'D BY: MH         DATE:       11/22/2022       DATE:       11/22/2022         SCALE:       1/2       DWG. NO.       ASP34_Template_METAL SA                                                                                                                                                                                                                                                                                                                                                                                                                                                                                                                                                                                                                                                                                                                                                                                                                                                                                                                                                                                                                                                                                                                                                                                                                                                                                                                                                                                                                                                                                                                                                                                                                                                                                                                  | (4) PLACES                                                                             |                                         |                        |                  |  |
| NOTICE:       Involved, and is submitted with agreement that it is not to be reproduced, copied, or loaned, in part or whole, acceptance of this drawing will be construed as an agreement to the above         TITLE       34 SERIES SHOT PIN         PART NO.       DRAWN BY: EE       CHK'D BY: EC       APPR'D BY: MH         DATE:       11/22/2022       DATE:       11/22/2022         SCALE:       1/2       DWG. NO.       ASP34_Template_METAL SA                                                                                                                                                                                                                                                                                                                                                                                                                                                                                                                                                                                                                                                                                                                                                                                                                                                                                                                                                                                                                                                                                                                                                                                                                                                                                                                                                                                                                                                                                                                                                                                                                                                                                                                  |                                                                                        |                                         |                        |                  |  |
| NOTICE:       Involved, and is submitted with agreement that it is not to be reproduced, copied, or loaned, in part or whole, acceptance of this drawing will be construed as an agreement to the above         TITLE       34 SERIES SHOT PIN         PART NO.       DRAWN BY: EE       CHK'D BY: EC       APPR'D BY: MH         DATE:       11/22/2022       DATE:       11/22/2022         SCALE:       1/2       DWG. NO.       ASP34_Template_METAL SA                                                                                                                                                                                                                                                                                                                                                                                                                                                                                                                                                                                                                                                                                                                                                                                                                                                                                                                                                                                                                                                                                                                                                                                                                                                                                                                                                                                                                                                                                                                                                                                                                                                                                                                  |                                                                                        |                                         |                        |                  |  |
| NOTICE:       Involved, and is submitted with agreement that it is not to be reproduced, copied, or loaned, in part or whole, acceptance of this drawing will be construed as an agreement to the above         TITLE       34 SERIES SHOT PIN         PART NO.       DRAWN BY: EE       CHK'D BY: EC       APPR'D BY: MH         DATE:       11/22/2022       DATE:       11/22/2022         SCALE:       1/2       DWG. NO.       ASP34_Template_METAL SA                                                                                                                                                                                                                                                                                                                                                                                                                                                                                                                                                                                                                                                                                                                                                                                                                                                                                                                                                                                                                                                                                                                                                                                                                                                                                                                                                                                                                                                                                                                                                                                                                                                                                                                  |                                                                                        |                                         |                        |                  |  |
| NOTICE:       Involved, and is submitted with agreement that it is not to be reproduced, copied, or loaned, in part or whole, acceptance of this drawing will be construed as an agreement to the above         TITLE       34 SERIES SHOT PIN         PART NO.       DRAWN BY: EE       CHK'D BY: EC       APPR'D BY: MH         DATE:       11/22/2022       DATE:       11/22/2022         SCALE:       1/2       DWG. NO.       ASP34_Template_METAL SA                                                                                                                                                                                                                                                                                                                                                                                                                                                                                                                                                                                                                                                                                                                                                                                                                                                                                                                                                                                                                                                                                                                                                                                                                                                                                                                                                                                                                                                                                                                                                                                                                                                                                                                  |                                                                                        |                                         |                        |                  |  |
| NOTICE:       Involved, and is submitted with agreement that it is not to be reproduced, copied, or loaned, in part or whole, acceptance of this drawing will be construed as an agreement to the above         TITLE       34 SERIES SHOT PIN         PART NO.       DRAWN BY: EE       CHK'D BY: EC       APPR'D BY: MH         DATE:       11/22/2022       DATE:       11/22/2022         SCALE:       1/2       DWG. NO.       ASP34_Template_METAL SA                                                                                                                                                                                                                                                                                                                                                                                                                                                                                                                                                                                                                                                                                                                                                                                                                                                                                                                                                                                                                                                                                                                                                                                                                                                                                                                                                                                                                                                                                                                                                                                                                                                                                                                  |                                                                                        |                                         |                        |                  |  |
| NOTICE:       Involved, and is submitted with agreement that it is not to be reproduced, copied, or loaned, in part or whole, acceptance of this drawing will be construed as an agreement to the above         TITLE       34 SERIES SHOT PIN         PART NO.       DRAWN BY: EE       CHK'D BY: EC       APPR'D BY: MH         DATE:       11/22/2022       DATE:       11/22/2022         SCALE:       1/2       DWG. NO.       ASP34_Template_METAL SA                                                                                                                                                                                                                                                                                                                                                                                                                                                                                                                                                                                                                                                                                                                                                                                                                                                                                                                                                                                                                                                                                                                                                                                                                                                                                                                                                                                                                                                                                                                                                                                                                                                                                                                  |                                                                                        |                                         |                        |                  |  |
| NOTICE:       Involved, and is submitted with agreement that it is not to be reproduced, copied, or loaned, in part or whole, acceptance of this drawing will be construed as an agreement to the above         TITLE       34 SERIES SHOT PIN         PART NO.       DRAWN BY: EE       CHK'D BY: EC       APPR'D BY: MH         DATE:       11/22/2022       DATE:       11/22/2022         SCALE:       1/2       DWG. NO.       ASP34_Template_METAL SA                                                                                                                                                                                                                                                                                                                                                                                                                                                                                                                                                                                                                                                                                                                                                                                                                                                                                                                                                                                                                                                                                                                                                                                                                                                                                                                                                                                                                                                                                                                                                                                                                                                                                                                  |                                                                                        |                                         |                        |                  |  |
| NOTICE:       Involved, and is submitted with agreement that it is not to be reproduced, copied, or loaned, in part or whole, acceptance of this drawing will be construed as an agreement to the above         TITLE       34 SERIES SHOT PIN         PART NO.       DRAWN BY: EE       CHK'D BY: EC       APPR'D BY: MH         DATE:       11/22/2022       DATE:       11/22/2022         SCALE:       1/2       DWG. NO.       ASP34_Template_METAL SA                                                                                                                                                                                                                                                                                                                                                                                                                                                                                                                                                                                                                                                                                                                                                                                                                                                                                                                                                                                                                                                                                                                                                                                                                                                                                                                                                                                                                                                                                                                                                                                                                                                                                                                  |                                                                                        |                                         |                        |                  |  |
| NOTICE:       Involved, and is submitted with agreement that it is not to be reproduced, copied, or loaned, in part or whole, acceptance of this drawing will be construed as an agreement to the above         TITLE       34 SERIES SHOT PIN         PART NO.       DRAWN BY: EE       CHK'D BY: EC       APPR'D BY: MH         DATE:       11/22/2022       DATE:       11/22/2022         SCALE:       1/2       DWG. NO.       ASP34_Template_METAL SA                                                                                                                                                                                                                                                                                                                                                                                                                                                                                                                                                                                                                                                                                                                                                                                                                                                                                                                                                                                                                                                                                                                                                                                                                                                                                                                                                                                                                                                                                                                                                                                                                                                                                                                  |                                                                                        |                                         |                        |                  |  |
| NOTICE:       Involved, and is submitted with agreement that it is not to be reproduced, copied, or loaned, in part or whole, acceptance of this drawing will be construed as an agreement to the above         TITLE       34 SERIES SHOT PIN         PART NO.       DRAWN BY: EE       CHK'D BY: EC       APPR'D BY: MH         DATE:       11/22/2022       DATE:       11/22/2022         SCALE:       1/2       DWG. NO.       ASP34_Template_METAL SA                                                                                                                                                                                                                                                                                                                                                                                                                                                                                                                                                                                                                                                                                                                                                                                                                                                                                                                                                                                                                                                                                                                                                                                                                                                                                                                                                                                                                                                                                                                                                                                                                                                                                                                  |                                                                                        |                                         |                        |                  |  |
| NOTICE:       Involved, and is submitted with agreement that it is not to be reproduced, copied, or loaned, in part or whole, acceptance of this drawing will be construed as an agreement to the above         TITLE       34 SERIES SHOT PIN         PART NO.       DRAWN BY: EE       CHK'D BY: EC       APPR'D BY: MH         DATE:       11/22/2022       DATE:       11/22/2022         SCALE:       1/2       DWG. NO.       ASP34_Template_METAL SA                                                                                                                                                                                                                                                                                                                                                                                                                                                                                                                                                                                                                                                                                                                                                                                                                                                                                                                                                                                                                                                                                                                                                                                                                                                                                                                                                                                                                                                                                                                                                                                                                                                                                                                  |                                                                                        |                                         |                        |                  |  |
| NOTICE:       Involved, and is submitted with agreement that it is not to be reproduced, copied, or loaned, in part or whole, acceptance of this drawing will be construed as an agreement to the above         TITLE       34 SERIES SHOT PIN         PART NO.       DRAWN BY: EE       CHK'D BY: EC       APPR'D BY: MH         DATE:       11/22/2022       DATE:       11/22/2022         SCALE:       1/2       DWG. NO.       ASP34_Template_METAL SA                                                                                                                                                                                                                                                                                                                                                                                                                                                                                                                                                                                                                                                                                                                                                                                                                                                                                                                                                                                                                                                                                                                                                                                                                                                                                                                                                                                                                                                                                                                                                                                                                                                                                                                  |                                                                                        |                                         |                        |                  |  |
| NOTICE:       Involved, and is submitted with agreement that it is not to be reproduced, copied, or loaned, in part or whole, acceptance of this drawing will be construed as an agreement to the above         TITLE       34 SERIES SHOT PIN         PART NO.       DRAWN BY: EE       CHK'D BY: EC       APPR'D BY: MH         DATE:       11/22/2022       DATE:       11/22/2022         SCALE:       1/2       DWG. NO.       ASP34_Template_METAL SA                                                                                                                                                                                                                                                                                                                                                                                                                                                                                                                                                                                                                                                                                                                                                                                                                                                                                                                                                                                                                                                                                                                                                                                                                                                                                                                                                                                                                                                                                                                                                                                                                                                                                                                  |                                                                                        |                                         |                        |                  |  |
| NOTICE:       Involved, and is submitted with agreement that it is not to be reproduced, copied, or loaned, in part or whole, acceptance of this drawing will be construed as an agreement to the above         TITLE       34 SERIES SHOT PIN         PART NO.       DRAWN BY: EE       CHK'D BY: EC       APPR'D BY: MH         DATE:       11/22/2022       DATE:       11/22/2022         SCALE:       1/2       DWG. NO.       ASP34_Template_METAL SA                                                                                                                                                                                                                                                                                                                                                                                                                                                                                                                                                                                                                                                                                                                                                                                                                                                                                                                                                                                                                                                                                                                                                                                                                                                                                                                                                                                                                                                                                                                                                                                                                                                                                                                  | THIS DRAWING IS PROPERTY OF E&E CUSTOM PRODUCTS INCLUDING THE PRINCIPLES OF THE DESIGN |                                         |                        |                  |  |
| TITLE         34 SERIES SHOT PIN           PART NO.         PART NO.           DRAWN BY:         EE         CHK'D BY:         EC         APPR'D BY:         MH           DATE:         11/22/2022         DATE:         11/22/2022         DATE:         11/22/2022           SCALE:         1/2         DWG. NO.         ASP34_Template_METAL SA                                                                                                                                                                                                                                                                                                                                                                                                                                                                                                                                                                                                                                                                                                                                                                                                                                                                                                                                                                                                                                                                                                                                                                                                                                                                                                                                                                                                                                                                                                                                                                                                                                                                                                                                                                                                                            | NOTICE: INVOLVED, AND IS SUE                                                           | BMITTED WITH AGREEMENT THAT IT IS NOT T | O BE REPRODUCED, COPIE | D, OR LOANED, IN |  |
| DRAWN BY:         EE         CHK'D BY:         EC         APPR'D BY:         MH           DATE:         11/22/2022         DATE:         11/22/2022         DATE:         11/22/2022           SCALE:         1/2         DWG. NO.         ASP34_Template_METAL SA                                                                                                                                                                                                                                                                                                                                                                                                                                                                                                                                                                                                                                                                                                                                                                                                                                                                                                                                                                                                                                                                                                                                                                                                                                                                                                                                                                                                                                                                                                                                                                                                                                                                                                                                                                                                                                                                                                           | TITLE 34 SERIES                                                                        | SHOT PIN                                |                        |                  |  |
| DATE: 11/22/2022 DATE: 11/22/2022 DATE: 11/22/2022<br>SCALE: 1/2 DWG. NO. ASP34-Template-METAL SA                                                                                                                                                                                                                                                                                                                                                                                                                                                                                                                                                                                                                                                                                                                                                                                                                                                                                                                                                                                                                                                                                                                                                                                                                                                                                                                                                                                                                                                                                                                                                                                                                                                                                                                                                                                                                                                                                                                                                                                                                                                                            | PART NO.                                                                               |                                         |                        |                  |  |
| DATE:         11/22/2022         DATE:         11/22/2022         DATE:         11/22/2022           SCALE:         1/2         DWG. NO.         ASP34_Template_METAL SA                                                                                                                                                                                                                                                                                                                                                                                                                                                                                                                                                                                                                                                                                                                                                                                                                                                                                                                                                                                                                                                                                                                                                                                                                                                                                                                                                                                                                                                                                                                                                                                                                                                                                                                                                                                                                                                                                                                                                                                                     |                                                                                        |                                         |                        |                  |  |
|                                                                                                                                                                                                                                                                                                                                                                                                                                                                                                                                                                                                                                                                                                                                                                                                                                                                                                                                                                                                                                                                                                                                                                                                                                                                                                                                                                                                                                                                                                                                                                                                                                                                                                                                                                                                                                                                                                                                                                                                                                                                                                                                                                              | DATE: 11/22/2022                                                                       |                                         | DATE: 11/22            | 2/2022           |  |
| ער אוות <b>ב אווי אין אין אין אין אין אין אין אין אין אי</b>                                                                                                                                                                                                                                                                                                                                                                                                                                                                                                                                                                                                                                                                                                                                                                                                                                                                                                                                                                                                                                                                                                                                                                                                                                                                                                                                                                                                                                                                                                                                                                                                                                                                                                                                                                                                                                                                                                                                                                                                                                                                                                                 |                                                                                        | DWG. NO. ASP34-Tem                      | plate-METALSA          |                  |  |
|                                                                                                                                                                                                                                                                                                                                                                                                                                                                                                                                                                                                                                                                                                                                                                                                                                                                                                                                                                                                                                                                                                                                                                                                                                                                                                                                                                                                                                                                                                                                                                                                                                                                                                                                                                                                                                                                                                                                                                                                                                                                                                                                                                              |                                                                                        |                                         |                        |                  |  |