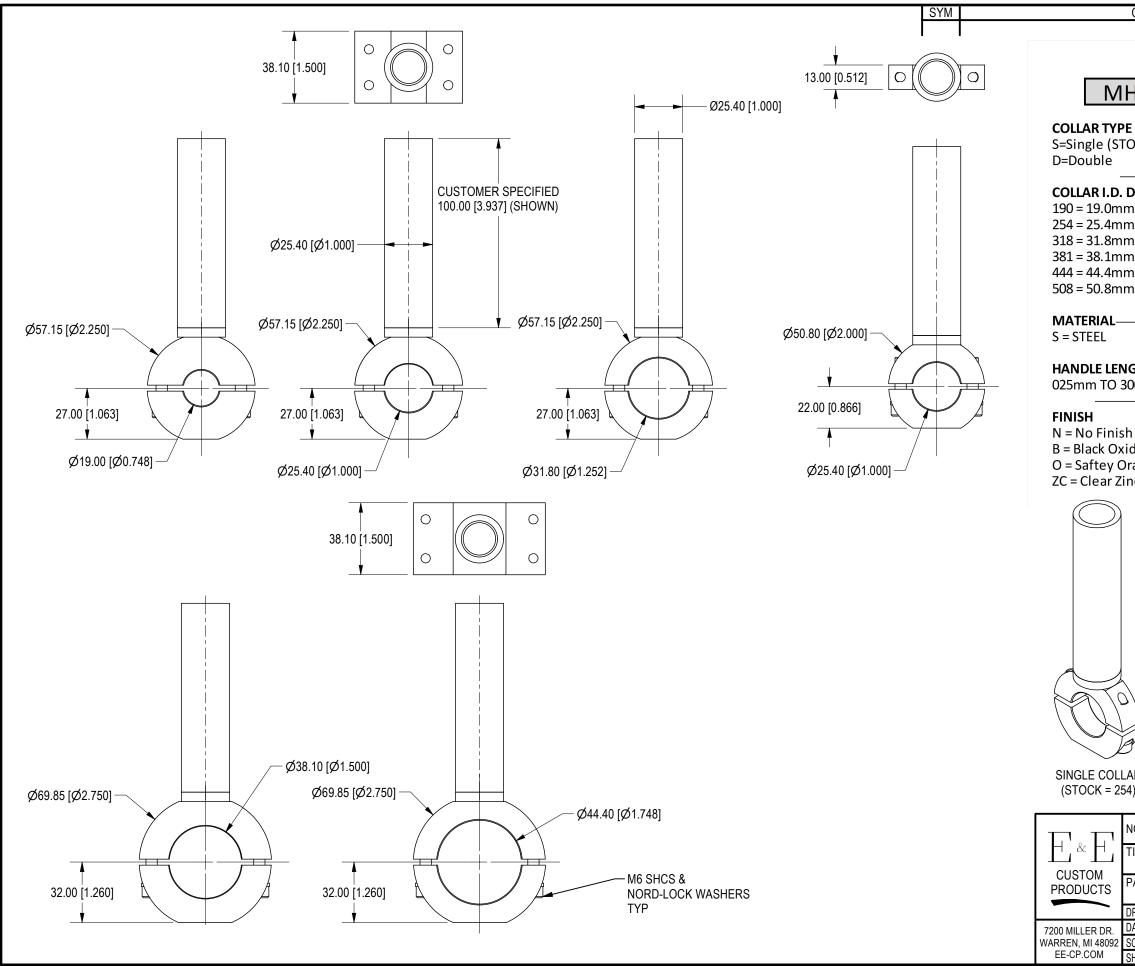

| CHANGES                                                                                                                                                                                            |                           |            | DATE          | BY    |  |
|----------------------------------------------------------------------------------------------------------------------------------------------------------------------------------------------------|---------------------------|------------|---------------|-------|--|
|                                                                                                                                                                                                    |                           |            |               |       |  |
| ORDERING INFORMATION                                                                                                                                                                               |                           |            |               |       |  |
|                                                                                                                                                                                                    |                           |            |               |       |  |
| <u>+C</u> L                                                                                                                                                                                        |                           | <u>s</u>   |               |       |  |
|                                                                                                                                                                                                    |                           |            |               |       |  |
| DCK =254)                                                                                                                                                                                          |                           |            |               |       |  |
|                                                                                                                                                                                                    |                           |            |               |       |  |
| DIA                                                                                                                                                                                                | I                         |            |               |       |  |
| 1                                                                                                                                                                                                  |                           |            |               |       |  |
| ו                                                                                                                                                                                                  |                           |            |               |       |  |
| ו<br>ו                                                                                                                                                                                             |                           |            |               |       |  |
| י<br>ו                                                                                                                                                                                             |                           |            |               |       |  |
| ו                                                                                                                                                                                                  |                           |            |               |       |  |
|                                                                                                                                                                                                    |                           |            |               |       |  |
|                                                                                                                                                                                                    |                           |            |               |       |  |
|                                                                                                                                                                                                    |                           |            |               |       |  |
| GTH<br>)0mm                                                                                                                                                                                        |                           |            |               |       |  |
| John                                                                                                                                                                                               |                           |            |               |       |  |
|                                                                                                                                                                                                    |                           |            |               |       |  |
| de                                                                                                                                                                                                 |                           |            |               |       |  |
| ange                                                                                                                                                                                               |                           |            |               |       |  |
| nc                                                                                                                                                                                                 |                           | $\bigcirc$ |               |       |  |
|                                                                                                                                                                                                    |                           | $\square$  |               |       |  |
|                                                                                                                                                                                                    |                           |            |               |       |  |
|                                                                                                                                                                                                    |                           |            |               |       |  |
|                                                                                                                                                                                                    |                           |            |               |       |  |
|                                                                                                                                                                                                    |                           |            |               |       |  |
|                                                                                                                                                                                                    |                           |            |               |       |  |
|                                                                                                                                                                                                    |                           |            |               |       |  |
|                                                                                                                                                                                                    |                           |            |               |       |  |
|                                                                                                                                                                                                    |                           |            |               |       |  |
|                                                                                                                                                                                                    |                           |            |               |       |  |
|                                                                                                                                                                                                    |                           |            | $\bigwedge$   |       |  |
|                                                                                                                                                                                                    |                           |            |               |       |  |
|                                                                                                                                                                                                    |                           |            |               |       |  |
| R DOUBLE COLLAR                                                                                                                                                                                    |                           |            |               |       |  |
| )                                                                                                                                                                                                  |                           |            |               |       |  |
| THIS DRAWING IS PROPERTY OF E&E CUSTOM PRODUCTS INCLUDING THE PRINCIPLES OF THE DESIGN<br>IOTICE: INVOLVED, AND IS SUBMITTED WITH AGREEMENT THAT IT IS NOT TO BE REPRODUCED, COPIED, OR LOANED, IN |                           |            |               |       |  |
| PART OR WHOLE, ACCEPTANCE OF THIS DRAWING WILL BE CONSTRUED AS AN AGREEMENT TO THE ABOVE                                                                                                           |                           |            |               |       |  |
|                                                                                                                                                                                                    |                           |            |               |       |  |
| ART NO.                                                                                                                                                                                            |                           |            |               |       |  |
| RAWN BY: EE                                                                                                                                                                                        | CHK'D BY: EC              |            | APPR'D BY: TT |       |  |
| ATE: 12/5/2023<br>CALE: 1/2                                                                                                                                                                        | DATE: 1/29/20<br>DWG. NO. |            |               | /2024 |  |
| CALE: 1/2<br>HT 1 OF 1                                                                                                                                                                             | MHC                       | C-TEMPLA   | T             |       |  |
|                                                                                                                                                                                                    |                           |            |               |       |  |