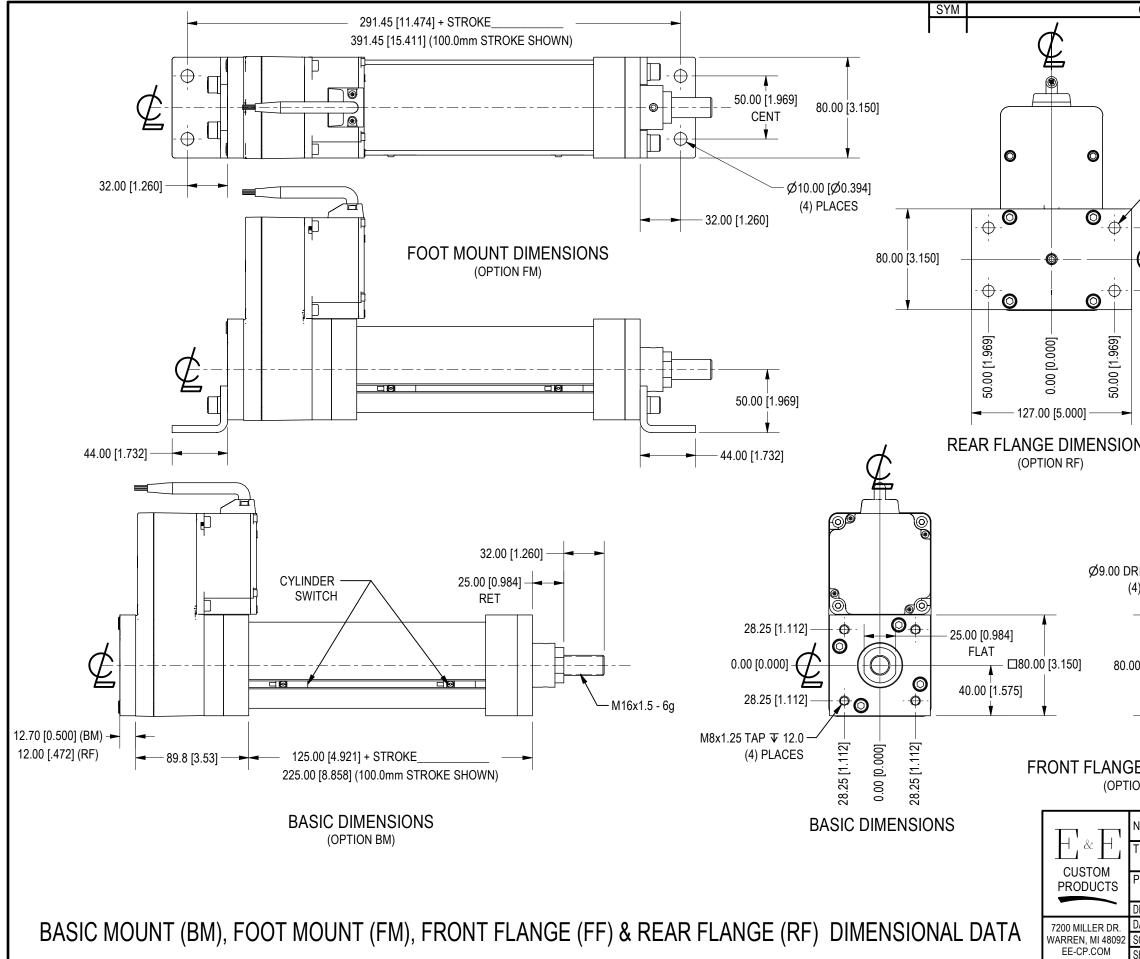

| CHANGES                        |                    |                                        | DATE                                            | BY           |  |
|--------------------------------|--------------------|----------------------------------------|-------------------------------------------------|--------------|--|
|                                |                    |                                        | I                                               | I            |  |
|                                |                    |                                        |                                                 |              |  |
|                                |                    |                                        |                                                 |              |  |
|                                |                    |                                        |                                                 |              |  |
| ∕— Ø9.00 DRI                   |                    |                                        |                                                 |              |  |
| (4) PLACE                      |                    |                                        |                                                 |              |  |
|                                |                    |                                        |                                                 |              |  |
| 25.00 [0.984]                  |                    |                                        |                                                 |              |  |
| 0.00 [0.000]                   |                    |                                        |                                                 |              |  |
| <b>—</b><br>—— 25.00 [0.984]   |                    |                                        |                                                 |              |  |
|                                |                    |                                        |                                                 |              |  |
|                                |                    |                                        |                                                 |              |  |
|                                |                    |                                        |                                                 |              |  |
|                                |                    |                                        |                                                 |              |  |
| -                              | •—— 12             | 7.00 [5.000] —                         |                                                 |              |  |
| NS                             |                    | Œ                                      |                                                 |              |  |
|                                |                    |                                        |                                                 |              |  |
|                                |                    |                                        |                                                 |              |  |
|                                |                    |                                        | ))<br>9                                         |              |  |
| RILL THRU —                    |                    |                                        |                                                 |              |  |
| 4) PLACES                      |                    | -                                      |                                                 |              |  |
|                                |                    |                                        | 1                                               |              |  |
| -                              | ÷ ©                |                                        |                                                 | 0 [0.984]    |  |
| 00 [3.150]                     |                    | $(\bigcirc)$                           |                                                 | 0.00 [0.000] |  |
| 40.00 [1.575]                  | ÷                  | © ©                                    | 25.0                                            | 00 [0.984]   |  |
|                                |                    | <u> </u>                               |                                                 |              |  |
|                                | 696.1              | - [000                                 | 696                                             |              |  |
| E DIMENSIONS<br>ON FF)         | .00                | [000 <sup>.</sup> 0] 00 <sup>.</sup> C | 50.00 [1.969]                                   |              |  |
| THIS DRAWING IS PRO            | PERTY OF E&E CL    | 0                                      | DING THE PRINCIPLES OF TI                       | HE DESIGN    |  |
| PART OR WHOLE, ACC             |                    |                                        | TO BE REPRODUCED, COPI<br>TRUED AS AN AGREEMENT |              |  |
|                                | LINEAR             | ACTUATOR                               |                                                 |              |  |
| PART NO.                       |                    |                                        |                                                 |              |  |
| DRAWN BY: EE<br>DATE: 8/6/2023 | CHK'D BY:<br>DATE: | EC<br>8/30/2024                        | APPR'D BY: T<br>DATE: 8/3                       | T<br>D/2024  |  |
| SCALE: 1/3<br>SHT 2 OF 3       | DWG. NO.           | LA63-Temp                              |                                                 |              |  |
|                                |                    |                                        |                                                 |              |  |