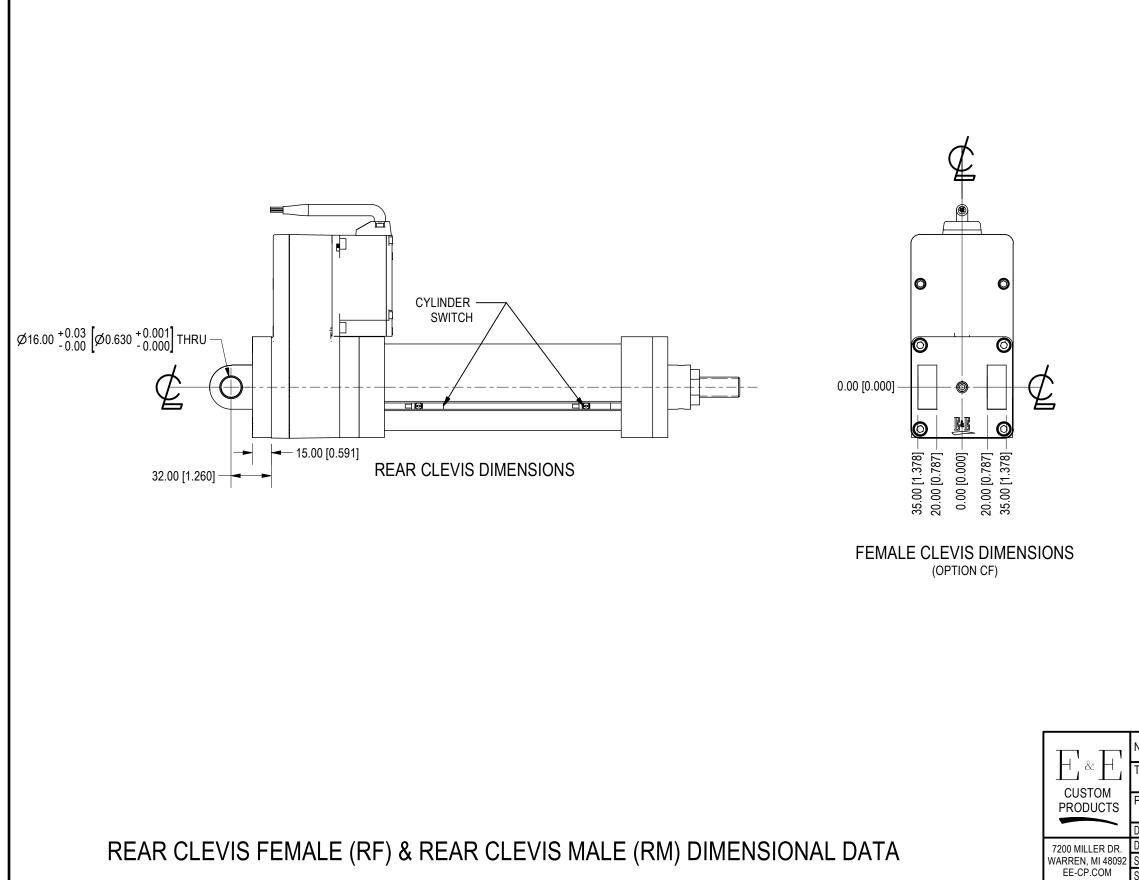

REAR CLEVIS FEMALE (RF) & REAR CLEVIS MALE (RM) DIMENSIONAL DATA

SYM

| CHANGES                                                                                  |                                                                                | DATE                    | BY               |  |  |
|------------------------------------------------------------------------------------------|--------------------------------------------------------------------------------|-------------------------|------------------|--|--|
|                                                                                          |                                                                                |                         |                  |  |  |
|                                                                                          |                                                                                |                         |                  |  |  |
|                                                                                          |                                                                                |                         |                  |  |  |
|                                                                                          |                                                                                |                         |                  |  |  |
|                                                                                          |                                                                                |                         |                  |  |  |
|                                                                                          |                                                                                |                         |                  |  |  |
|                                                                                          |                                                                                |                         |                  |  |  |
|                                                                                          |                                                                                |                         |                  |  |  |
|                                                                                          |                                                                                |                         |                  |  |  |
|                                                                                          |                                                                                |                         |                  |  |  |
|                                                                                          | 1                                                                              |                         |                  |  |  |
|                                                                                          | $\sigma$                                                                       |                         |                  |  |  |
|                                                                                          | Ж.                                                                             |                         |                  |  |  |
|                                                                                          |                                                                                |                         |                  |  |  |
|                                                                                          | ۲                                                                              |                         |                  |  |  |
|                                                                                          |                                                                                |                         |                  |  |  |
|                                                                                          |                                                                                |                         |                  |  |  |
|                                                                                          |                                                                                |                         |                  |  |  |
|                                                                                          | 00                                                                             |                         |                  |  |  |
|                                                                                          |                                                                                |                         |                  |  |  |
|                                                                                          |                                                                                |                         |                  |  |  |
|                                                                                          | $\bigcirc  \bigcirc  \bigcirc$                                                 |                         |                  |  |  |
|                                                                                          | ,                                                                              |                         |                  |  |  |
| đ                                                                                        |                                                                                | — 0.00 [0.000]          |                  |  |  |
| ¥                                                                                        | <b>┤</b> │ ┦ │ │                                                               | 0.00 [0.000]            |                  |  |  |
|                                                                                          |                                                                                |                         |                  |  |  |
|                                                                                          |                                                                                |                         |                  |  |  |
|                                                                                          | - [] - [] - []                                                                 |                         |                  |  |  |
|                                                                                          | 0.78<br>0.00<br>0.78                                                           |                         |                  |  |  |
|                                                                                          | 00 [0787] -<br>00 [0.000] -<br>04 [0.789] -                                    |                         |                  |  |  |
|                                                                                          | 20.00 [0.787]                                                                  |                         |                  |  |  |
|                                                                                          |                                                                                |                         |                  |  |  |
| MAL                                                                                      | E CLEVIS DIMEN                                                                 | SIONS                   |                  |  |  |
|                                                                                          | (OPTION CM)                                                                    |                         |                  |  |  |
|                                                                                          |                                                                                |                         |                  |  |  |
|                                                                                          |                                                                                |                         |                  |  |  |
|                                                                                          |                                                                                |                         |                  |  |  |
|                                                                                          |                                                                                |                         |                  |  |  |
|                                                                                          |                                                                                |                         |                  |  |  |
|                                                                                          |                                                                                |                         |                  |  |  |
|                                                                                          |                                                                                |                         |                  |  |  |
|                                                                                          |                                                                                |                         |                  |  |  |
| NOTICE: INVOLVED, AND IS SUI                                                             | PERTY OF E&E CUSTOM PRODUCTS INCLUD<br>3MITTED WITH AGREEMENT THAT IT IS NOT 1 | O BE REPRODUCED, COPIEL | ), OR LOANED, IN |  |  |
| PART OR WHOLE, ACCEPTANCE OF THIS DRAWING WILL BE CONSTRUED AS AN AGREEMENT TO THE ABOVE |                                                                                |                         |                  |  |  |
| TITLE 63 SERIES                                                                          | LINEAR ACTUATOR                                                                |                         |                  |  |  |
| PART NO.                                                                                 |                                                                                |                         |                  |  |  |
|                                                                                          |                                                                                |                         |                  |  |  |
| DRAWN BY: EE                                                                             | CHK'D BY: EC                                                                   | APPR'D BY: TT           |                  |  |  |
| DATE: 8/6/2023<br>SCALE: 1/3                                                             | DATE: 8/30/2024<br>DWG. NO. 1 463 Tompl                                        |                         | /2024            |  |  |
| SHT 3 OF 3                                                                               |                                                                                |                         |                  |  |  |
| · •                                                                                      | -                                                                              |                         |                  |  |  |