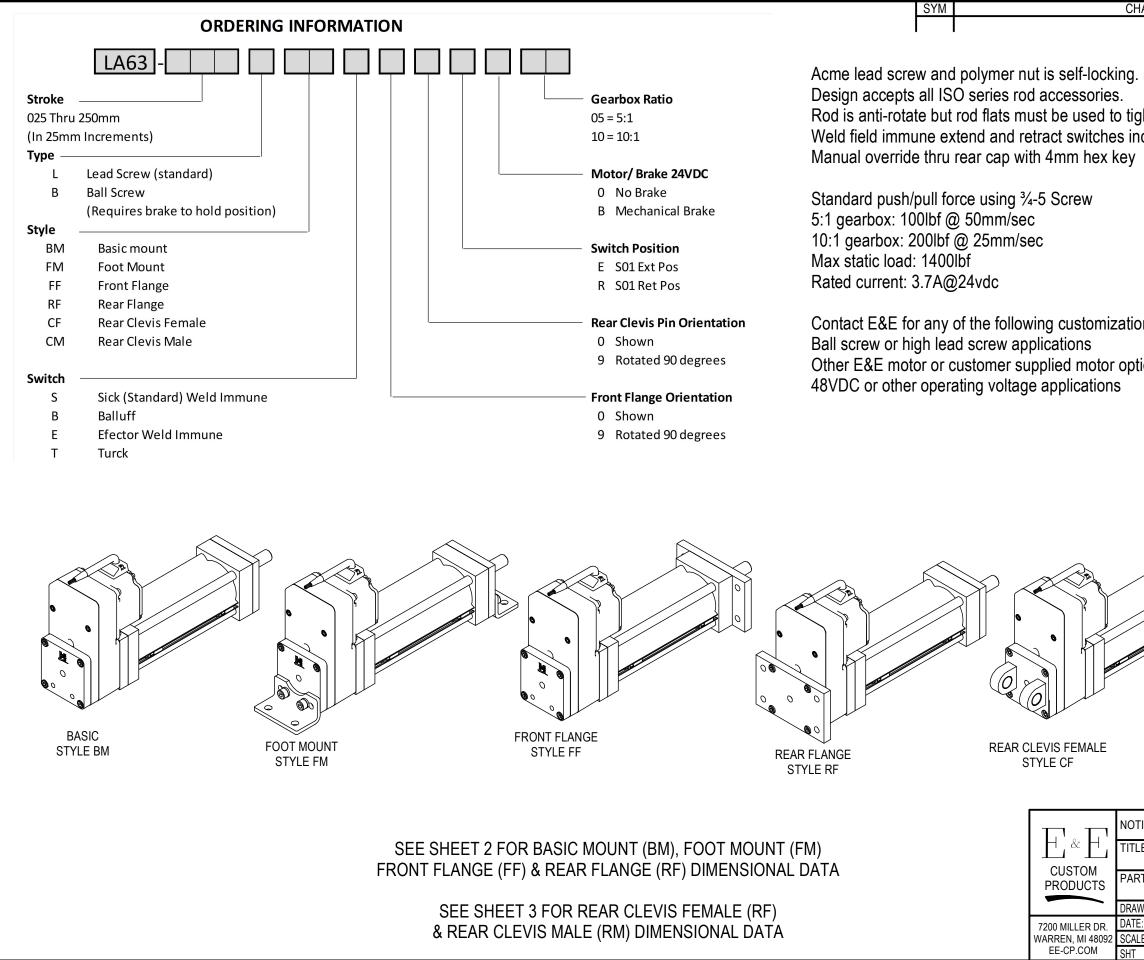

| CHANGES                                        |                                                            | DATE      | BY        |  |  |
|------------------------------------------------|------------------------------------------------------------|-----------|-----------|--|--|
|                                                |                                                            | I         |           |  |  |
|                                                |                                                            |           |           |  |  |
| ng. No motor brake required. No lube required. |                                                            |           |           |  |  |
|                                                |                                                            |           |           |  |  |
| tighten rod acce                               | essories                                                   |           |           |  |  |
| s included                                     |                                                            |           |           |  |  |
| еу                                             |                                                            |           |           |  |  |
|                                                |                                                            |           |           |  |  |
|                                                |                                                            |           |           |  |  |
|                                                |                                                            |           |           |  |  |
|                                                |                                                            |           |           |  |  |
|                                                |                                                            |           |           |  |  |
| ations                                         |                                                            |           |           |  |  |
| ations:                                        |                                                            |           |           |  |  |
| options                                        |                                                            |           |           |  |  |
|                                                |                                                            |           |           |  |  |
|                                                |                                                            |           |           |  |  |
|                                                |                                                            |           |           |  |  |
|                                                |                                                            |           |           |  |  |
|                                                |                                                            |           |           |  |  |
|                                                |                                                            |           |           |  |  |
|                                                |                                                            |           |           |  |  |
|                                                |                                                            | لر<br>ا   |           |  |  |
|                                                |                                                            |           | >1        |  |  |
|                                                |                                                            | 2         |           |  |  |
|                                                |                                                            |           |           |  |  |
|                                                |                                                            |           |           |  |  |
|                                                |                                                            |           |           |  |  |
|                                                |                                                            |           |           |  |  |
|                                                |                                                            |           |           |  |  |
| REAR CLEVIS MALE                               |                                                            |           |           |  |  |
|                                                | STYLE CM                                                   |           |           |  |  |
|                                                |                                                            |           |           |  |  |
| THIS DRAWING IS PRO                            | PERTY OF E&E CUSTOM PRODU                                  |           |           |  |  |
| PART OR WHOLE, ACC                             | BMITTED WITH AGREEMENT THAT<br>EPTANCE OF THIS DRAWING WIL |           |           |  |  |
| TITLE 63 SERIES                                | LINEAR ACTUAT                                              | OR        |           |  |  |
| PART NO.                                       |                                                            |           |           |  |  |
| DRAWN BY: EE                                   | CHK'D BY: EC                                               | APPR'D BY | ′: TT     |  |  |
| DATE: 8/6/2023                                 | DATE: 8/30/2024                                            | 4 DATE:   | 8/30/2024 |  |  |
| CALE: 1/5 DWG. NO. LA63-Template               |                                                            |           |           |  |  |
|                                                |                                                            |           |           |  |  |